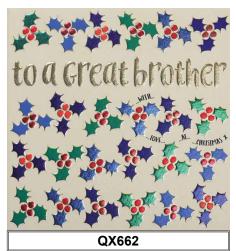

Christmas cards alive!

|                       | TRADE | RRP   | SIZE      | QTY |
|-----------------------|-------|-------|-----------|-----|
| QUICKSILVER           | £1.04 | £2.50 | 30X 30MM  | 6   |
| RAINBOW DROPS         | £1.65 | £4.25 | 165X165MM | 6   |
| PRETTY AS A PICTURE   | £1.04 | £2.50 | 165X165MM | 6   |
| A.R.T.                | £2.20 | £5.50 | 165X165MM | 6   |
| PAPER DIAMONDS BIJOU  | £1.80 | £4.50 | 165X165MM | 6   |
| PAPER DIAMONDS DELUXE | £2.79 | £6.99 | 220X220MM | 3/6 |
| SPECIAL DAYS          | £2.79 | £6.99 | 220X220MM | 3/6 |
| CLOUD NINE            | £2.85 | £6.99 | 220X220MM | 3/6 |

WHY NOT FOLLOW US THROUGH SOCIAL MEDIA TO GET ALL THE INSIDE SCOOP ON NEW RANGES AND CARDS STRAIGHT OFF THE PRESS?



wendyjones-blackettltd





Wenay





QX657

























































QX685































































PPX01



PPX02



PPX03



PPX04



PPX05



PPX08



PPX11



PPX14







ARTX25



ARTX26



ARTX27









ARTX30



































PDBX305/PDDX305



PDBX306/PDDX306



PDBX307/PDDX307





PDBX309/PDDX309



PDBX310/PDDX310



PDBX311/PDDX311

















































SPDX01



SPDX02



SPDX03



SPDX04



SPDX05



SPDX06



SPDX07



SPDX08







SPDX09

SPDX10



SPDX12



SPDX13



SPDX14







**CNX636** 



**CNX637** 







## Wendy Jones-Blackett

TEL: 0113 2888 468 FAX: 0113 2663 449

53 HARROGATE ROAD CHAPEL ALLERTON LEEDS LS7 3PD

WWW.WENDYJONESBLACKETT.CO.UKINFO@WENDYJONESBLACKETT.CO.UK