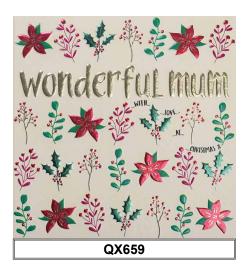

ending Christmas cards alive!

|                       | TRADE | RRP   | SIZE      | QTY |
|-----------------------|-------|-------|-----------|-----|
| QUICKSILVER           | £1.04 | £2.50 | 30X 30MM  | 6   |
| RAINBOW DROPS         | £1.65 | £4.25 | 165X165MM | 6   |
| PRETTY AS A PICTURE   | £1.04 | £2.50 | 165X165MM | 6   |
| A.R.T.                | £2.20 | £5.50 | 165X165MM | 6   |
| PAPER DIAMONDS BIJOU  | £1.80 | £4.50 | 165X165MM | 6   |
| PAPER DIAMONDS DELUXE | £2.79 | £6.99 | 220X220MM | 3/6 |
| SPECIAL DAYS          | £2.79 | £6.99 | 220X220MM | 3/6 |
| CLOUD NINE            | £2.85 | £6.99 | 220X220MM | 3/6 |

WHY NOT FOLLOW US THROUGH SOCIAL MEDIA TO GET ALL THE INSIDE SCOOP ON NEW RANGES AND CARDS STRAIGHT OFF THE PRESS?



wendyjones-blackettltd





Wenay





QX657

























































QX685































































PPX01



PPX02



PPX03



PPX04



PPX05



PPX08



PPX11



PPX14







ARTX25



ARTX26



ARTX27









ARTX30



































PDBX305/PDDX305



PDBX306/PDDX306



PDBX307/PDDX307





PDBX309/PDDX309



PDBX310/PDDX310



PDBX311/PDDX311

















































SPDX01



SPDX02



SPDX03



SPDX04



SPDX05



SPDX06



SPDX07



SPDX08







SPDX09

SPDX10



SPDX12



SPDX13



SPDX14







**CNX636** 



**CNX637** 







## Wendy Jones-Blackett

TEL: 0113 2888 468 FAX: 0113 2663 449

53 HARROGATE ROAD CHAPEL ALLERTON LEEDS LS7 3PD

WWW.WENDYJONESBLACKETT.CO.UKINFO@WENDYJONESBLACKETT.CO.UK