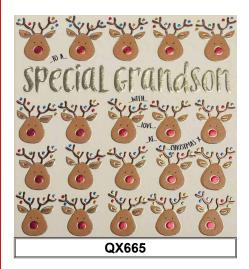

tmas cards alive!

|                       | TRADE | RRP   | SIZE      | QTY |
|-----------------------|-------|-------|-----------|-----|
| QUICKSILVER           | £1.04 | £2.50 | 30X 30MM  | 6   |
| RAINBOW DROPS         | £1.65 | £4.25 | 165X165MM | 6   |
| PRETTY AS A PICTURE   | £1.04 | £2.50 | 165X165MM | 6   |
| A.R.T.                | £2.20 | £5.50 | 165X165MM | 6   |
| PAPER DIAMONDS BIJOU  | £1.80 | £4.50 | 165X165MM | 6   |
| PAPER DIAMONDS DELUXE | £2.79 | £6.99 | 220X220MM | 3/6 |
| SPECIAL DAYS          | £2.79 | £6.99 | 220X220MM | 3/6 |
| CLOUD NINE            | £2.85 | £6.99 | 220X220MM | 3/6 |

WHY NOT FOLLOW US THROUGH SOCIAL MEDIA TO GET ALL THE INSIDE SCOOP ON NEW RANGES AND CARDS STRAIGHT OFF THE PRESS?



wendyjones-blackettltd





Wenay





QX657

























































QX685































































PPX01



PPX02



PPX03



PPX04



PPX05



PPX08



PPX11



PPX14







ARTX25



ARTX26



ARTX27









ARTX30



































PDBX305/PDDX305



PDBX306/PDDX306



PDBX307/PDDX307





PDBX309/PDDX309



PDBX310/PDDX310



PDBX311/PDDX311

















































SPDX01



SPDX02



SPDX03



SPDX04



SPDX05



SPDX06



SPDX07



SPDX08







SPDX09

SPDX10



SPDX12



SPDX13



SPDX14







**CNX636** 



**CNX637** 







## Wendy Jones-Blackett

TEL: 0113 2888 468 FAX: 0113 2663 449

53 HARROGATE ROAD CHAPEL ALLERTON LEEDS LS7 3PD

WWW.WENDYJONESBLACKETT.CO.UKINFO@WENDYJONESBLACKETT.CO.UK