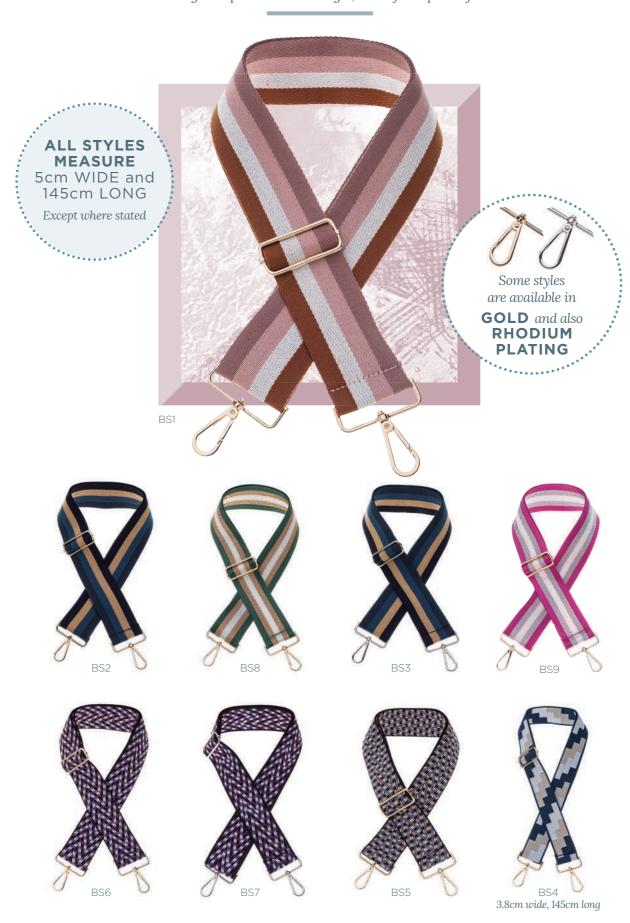

#### BAG STRAPS

A fabulous new collection of bag straps in different colours and patterns All Bag Straps cost £3.50 single, £7.00 for a pack of 2

#### BAG STRAPS

A fabulous new collection of bag straps in different colours and patterns All Bag Straps cost £3.50 single, £7.00 for a pack of 2  $\,$ 