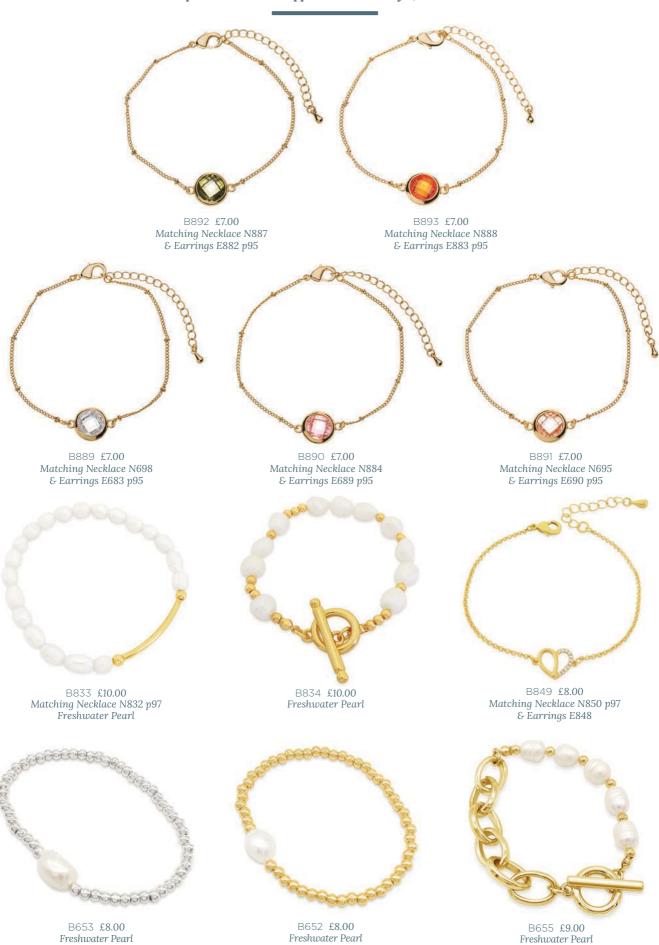

An eye-catching collection of necklaces with matching bracelets and/or earrings. FREE presentation box supplied with each style.

& Earrings E690 £7.50 27mm Drop

& Earrings E685 £7.50 27mm Drop

N832 £14.00 Matches Bracelet B833 £10.00 Freshwater Pearl

Supplied with each style

Bracelet B331 £6.50 Matches Necklace N330 £10.00

B437 £6.50 Matching Necklace N436 p105 & Earrings E438

B20228 £8.00

B406MG £7.00 Matching Necklace N405MG p103

B406MS £7.00 Matching Necklace N405MS p103

B752 £5.00 Matching Necklace N748 p93 Supplied on a Card with Pouch

B409 £6.50 Matching Necklace N410 p105 & Earrings E411

B413 £6.50 Matching Necklace N412 p105 & Earrings E414

B403MG £7.50 Freshwater Pearl Matching Necklace N402MG p104 & Earrings E404MG

B363 £7.00

B364 £7.00

B403MS £7.50 Freshwater Pearl Matching Necklace N402MS p104 & Earrings E404MS

B383 £7.00

B384 £7.00

B279 £10.00 Elasticated

A gorgeous collection of bracelets & bangles in a range of designs. FREE presentation box supplied with each style, unless stated.

E864 £6.00 15mm Drop Matching Necklace N863 £10.00

E880 £7.50 27mm Drop Matching Necklace N885

Earrings E916 £9.00

Gree
presentation box
Supplied with each style

E857 £10.00 45mm Drop Matching Necklace N858

E894 £8.50 22mm Drop Matching Bracelet B896

E895 £8.50 22mm Drop Matching Bracelet B897

E916 £9.00 22mm Drop As shown on model opposite

E864 £6.00 15mm Drop Matching Necklace N863

E299 £6.00 12mm Drop

E866 £6.00 15mm Drop Matching Necklace N865

E880 £7.50 27mm Drop Matching Necklace N885

E881 £7.50 27mm Drop Matching Necklace N886

E882 £7.50 27mm Drop Matching Necklace N887

E883 £7.50 27mm Drop Matching Necklace N888

E699 £7.50 27mm Drop

E700 £7.50 27mm Drop

E702 £7.50 27mm Drop

E684 £7.50 27mm Drop

E685 £7.50 27mm Drop Matching Necklace N698 & Bracelet B889

E686 £7.50 27mm Drop Matching Necklace N697

E688 £7.50 27mm Drop

E689 £7.50 27mm Drop Matching Necklace N884 & Bracelet B890

E690 £7.50 27mm Drop Matching Necklace N695 & Bracelet B891

E691 £7.50 27mm Drop

E692 £7.50 27mm Drop

E694 £7.50 27mm Drop Matching Necklace N696

Discover our collection including studs, hoops and drop earrings for all occasions. **FREE presentation box supplied with each style.** 