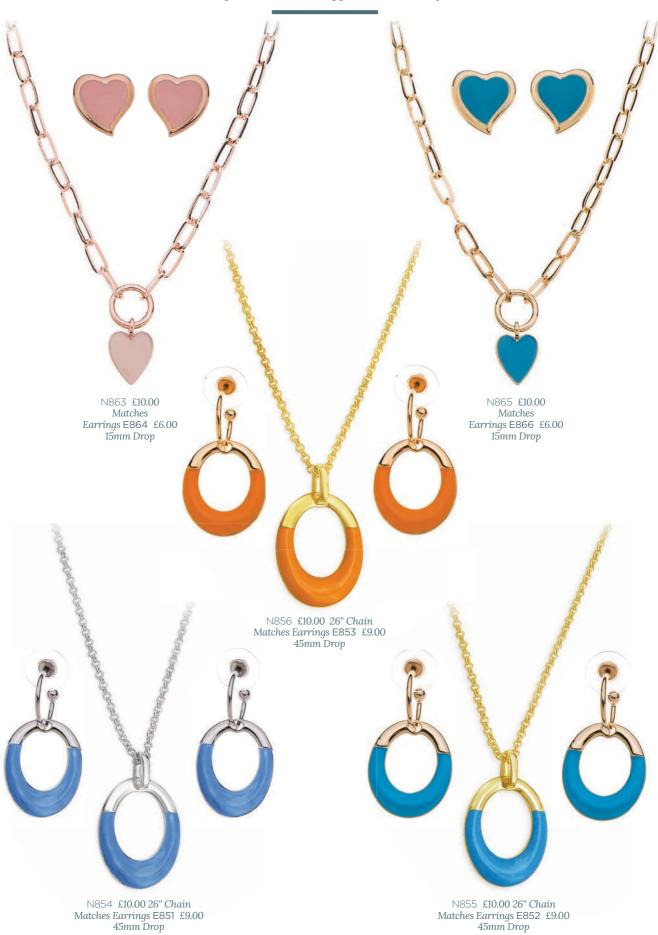

E864 £6.00 15mm Drop Matching Necklace N863 £10.00

E880 £7.50 27mm Drop Matching Necklace N885

Earrings E916 £9.00

Gree
presentation box
Supplied with each style

E857 £10.00 45mm Drop Matching Necklace N858

E894 £8.50 22mm Drop Matching Bracelet B896

E895 £8.50 22mm Drop Matching Bracelet B897

E916 £9.00 22mm Drop As shown on model opposite

E864 £6.00 15mm Drop Matching Necklace N863

E299 £6.00 12mm Drop

E866 £6.00 15mm Drop Matching Necklace N865

E868 £8.00 18mm Drop

E869 £8.00 18mm Drop

E870 £8.00 18mm Drop

E851 £9.00 45mm Drop Matching Necklace N854

E852 £9.00 45mm Drop Matching Necklace N855

E853 £9.00 45mm Drop Matching Necklace N856

Discover our collection including studs, hoops and drop earrings for all occasions. **FREE presentation box supplied with each style.** 