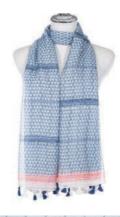

SC753BLUE 70 x 190cm £5.50

SC842BLUE 80 x 185cm £5.50 As worn by model opposite & on cover

SC752BLUE  $70 \times 190 cm £5.50$ 

128 x 180cm £5.50

128 x 180cm £5.50

SC519

70 x 180cm £4.50

Scarf SC871BLUE 90 x 180cm £5.50

SC869 90 x 180cm £5.50 As worn by model page 15

SC852 90 x 180cm £5.50 As worn by model opposite

SC871BLUE 90 x 180cm £5.50 As worn by model above

SC851 90 x 180cm £5.50 As worn by model opposite

SC702BLUE 63 x 190cm £5.50

SC870 90 x 180cm £5.50 As worn by model above

SC867AQUA 90 x 180cm £5.50 As worn by model above

SC744AQUA 70 x 190cm £5.50

SC715AQUA 70 x 190cm £5.50

SC646 70 x 180cm £4.50

Scarf SC871GREEN 90 x 180cm  $\pounds 5.50$  Headband HAIR229 £15.00 (pack of 6 assorted) £2.50 (single)