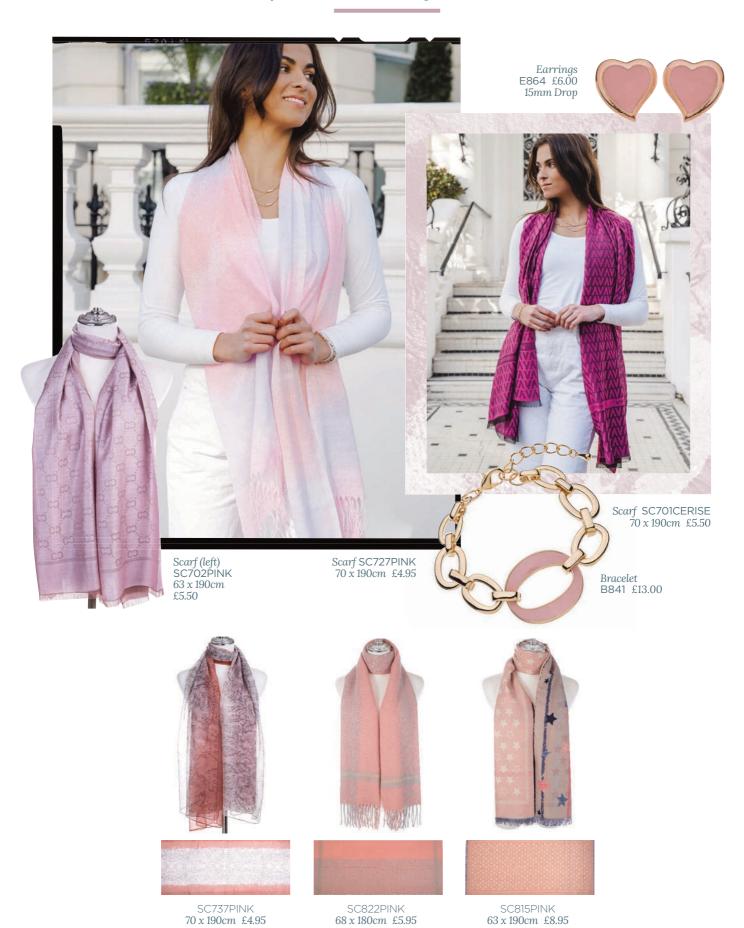

SC836PINK 70 x 190cm £5.95

SC837PINK 67 x 190cm £6.95 As worn by model page 04

SC842PINK 80 x 185cm £5.50 As worn by model page 09

SC867PINK 90 x 180cm £5.50 As worn by model page 04

SC715CORAL 70 x 190cm £5.50

SC715PINK 70 x 190cm £5.50

SC739 70 x 190cm £4.95

SC639 70 x 180cm £4.95

A fabulous collection of scarves in a range of styles and colours. Style with colour co-ordinating accessories.

SC834 70 x 190cm £7.50 15% Silk & 85% Viscose As worn by model opposite