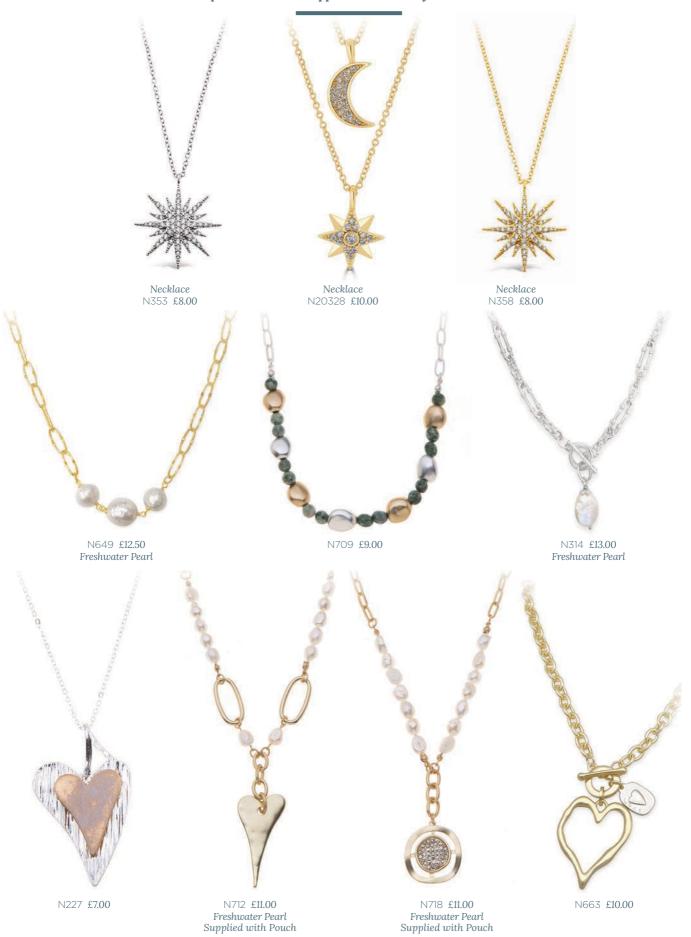

# of stunning jewellery

Necklace N811 £6.50 Supplied on a Card with Pouch

An eye-catching collection of bracelets, necklaces & pendants in a range of styles.

An eye-catching collection of necklaces & pendants. FREE gift pouch supplied with each style.

An eye-catching collection of necklaces & pendants. FREE gift pouch supplied with each style.

An eye-catching collection of necklaces & pendants. FREE gift pouch supplied with each style.

N810 £6.50 Supplied on a Card with Pouch

N809 £6.50 Supplied on a Card with Pouch

N808 £6.50 Supplied on a Card with Pouch

N811 £6.50 Supplied on a Card with Pouch As shown on model page 77