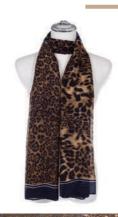

SC836PINK 70 x 190cm £5.95

SC837PINK 67 x 190cm £6.95 As worn by model page 04

SC842PINK 80 x 185cm £5.50 As worn by model page 09

SC867PINK 90 x 180cm £5.50 As worn by model page 04

SC715CORAL 70 x 190cm £5.50

SC715PINK 70 x 190cm £5.50

SC739 70 x 190cm £4.95

SC639 70 x 180cm £4.95

A fabulous collection of scarves in a range of styles and colours. Style with colour co-ordinating accessories.

SC834 70 x 190cm £7.50 15% Silk & 85% Viscose As worn by model opposite