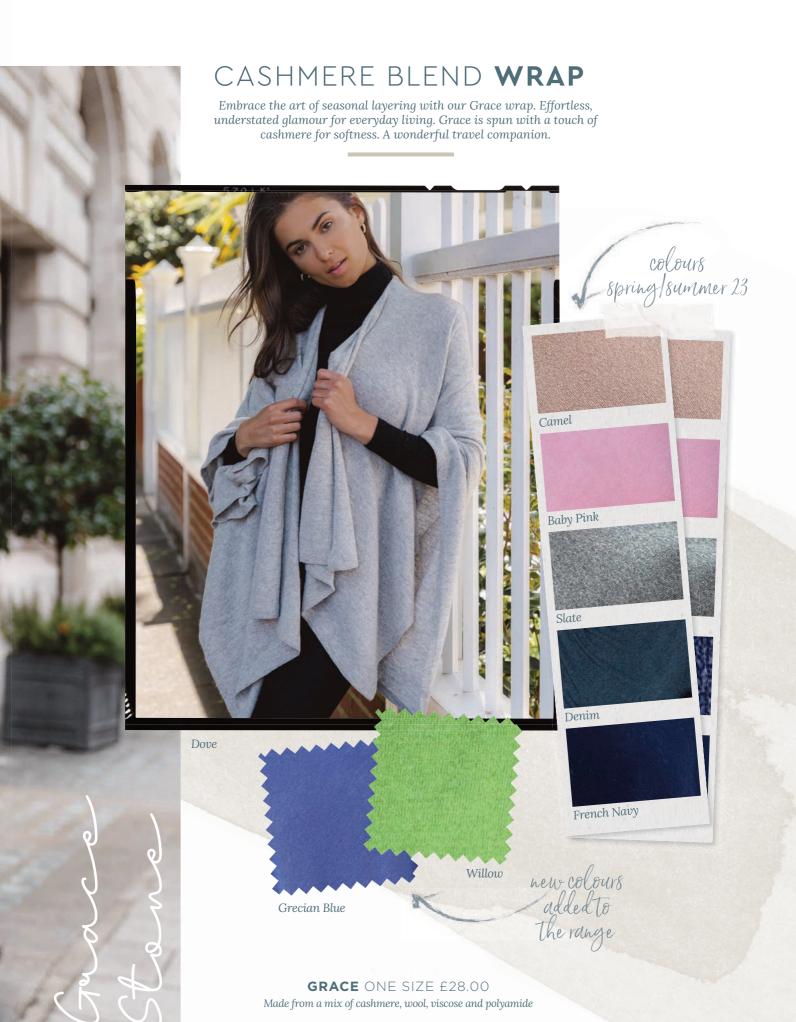

# cashmere blend Jumpers

LYDIA Mandarin £25.00

A fabulous collection of jumpers, made in Italy, available in a range of beautiful styles and colours.

A fabulous collection of cashmere blend jumpers, made in Italy, available in a range of beautiful colours.

LYDIA French Navy CASHMERE BLEND JUMPER £25.00

A fabulous collection of cashmere blend jumpers, made in Italy, available in a range of beautiful colours.

LYDIA ONE SIZE £25.00

Made from a mix of cashmere, wool, viscose and polyamide