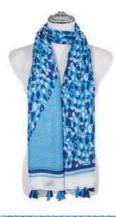

SC753BLUE 70 x 190cm £5.50

SC842BLUE 80 x 185cm £5.50 As worn by model opposite & on cover

SC752BLUE  $70 \times 190 cm £5.50$ 

128 x 180cm £5.50

128 x 180cm £5.50

SC519

70 x 180cm £4.50

Scarf SC871BLUE 90 x 180cm £5.50

SC869 90 x 180cm £5.50 As worn by model page 15

SC852 90 x 180cm £5.50 As worn by model opposite

SC871BLUE 90 x 180cm £5.50 As worn by model above

SC851 90 x 180cm £5.50 As worn by model opposite

SC702BLUE 63 x 190cm £5.50

SC870 90 x 180cm £5.50 As worn by model above

SC867AQUA 90 x 180cm £5.50 As worn by model above

SC744AQUA 70 x 190cm £5.50

SC715AQUA 70 x 190cm £5.50

SC646 70 x 180cm £4.50

Scarf SC871GREEN 90 x 180cm  $\pounds 5.50$  Headband HAIR229 £15.00 (pack of 6 assorted) £2.50 (single)