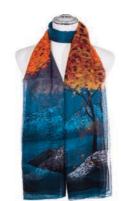

SC753BLUE 70 x 190cm £5.50

SC842BLUE 80 x 185cm £5.50 As worn by model opposite & on cover

SC752BLUE  $70 \times 190 cm £5.50$ 

128 x 180cm £5.50

128 x 180cm £5.50

SC519

70 x 180cm £4.50

Scarf SC871BLUE 90 x 180cm £5.50