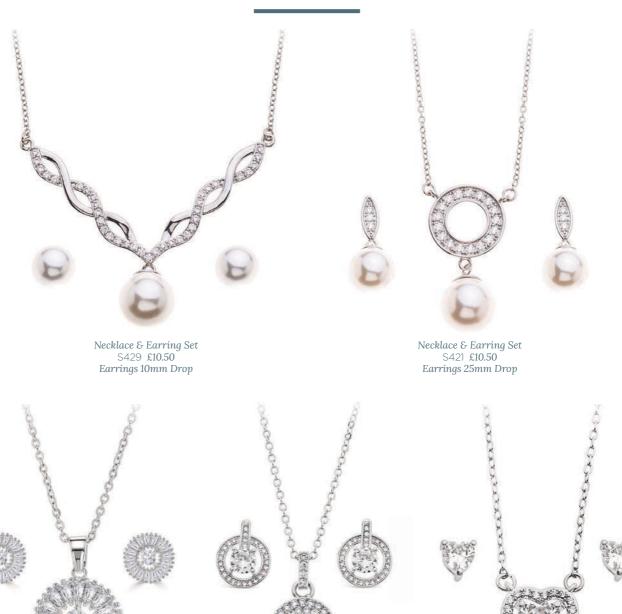

Necklace N330 £10.00 Matches Bracelet B331 £6.50

Necklace N314 £13.00 Matches Bracelet B315 £8.00

Necklace N311MG £11.00 Matches Bracelet B310MG £8.50

Gree
presentation box
Supplied with each style

Necklace & Earring Set S898 £11.00 Earrings 10mm Drop Bracelet B896 £10.00

## NECKLACE & EARRING SETS

Available in a variety of designs necklace & earring sets for a coordinated look. FREE gift pouch supplied with each style.

## NECKLACE & EARRING SETS

Available in a variety of designs necklace & earring sets for a coordinated look. FREE presentation box supplied with each style.

Necklace & Earring Set S2O374 £11.00 Necklace 19" Chain Earrings 10mm Drop

Necklace & Earring Set \$20375 £11.00 Necklace 19" Chain Earrings 10mm Drop

Necklace & Earring Set S288 £9.00

Necklace & Earring Set S20152 £12.00 Necklace 19" Chain Earrings 20mm Drop

Necklace & Earring Set \$290 £9.00

### NECKLACE & EARRING SETS

Available in a variety of designs necklace & earring sets for a coordinated look. FREE presentation box supplied with each style.

Necklace & Earring Set S20151 £11.00 Necklace 19" Chain Earrings 12mm Drop

Necklace & Earring Set S343 £10.00 Earrings 6mm Drop