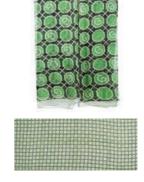

SC840GREEN 70 x 190cm £5.95 As worn by model page 16

SC842GREEN 80 x 185cm £5.50 As worn by model page 16

SC849 85 x 125cm £5.50 As worn by model above

SC836GREEN 70 x 190cm £5.95

Scarf SC844GREEN/YELLOW 70 x 190cm £7.95 20% Silk & 80% Viscose

SC844GREEN/YELLOW 70 x 190cm £7.95 20% Silk & 80% Viscose

SC844GREEN/GREY 70 x 190cm £7.95 20% Silk & 80% Viscose

Scarf SC844GREEN/GREY 70 x 190cm £7.95 20% Silk & 80% Viscose

SC871ORANGE 90 x 180cm £5.50 As worn by model opposite