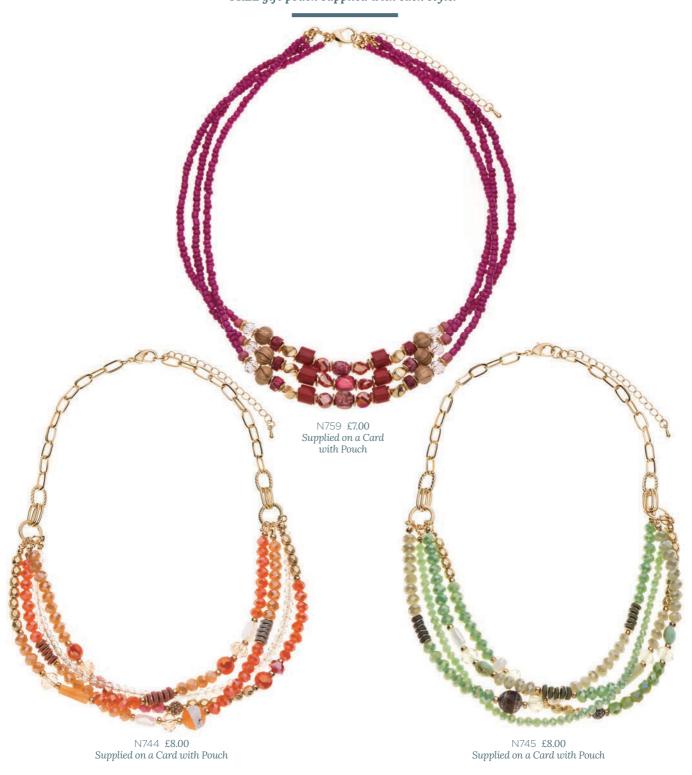

# of stunning jewellery

Necklace N811 £6.50 Supplied on a Card with Pouch

An eye-catching collection of bracelets, necklaces & pendants in a range of styles.

An eye-catching collection of necklaces & pendants. FREE gift pouch supplied with each style.

An eye-catching collection of necklaces & pendants. FREE gift pouch supplied with each style.

An eye-catching collection of necklaces & pendants. FREE gift pouch supplied with each style.

N810 £6.50 Supplied on a Card with Pouch

N809 £6.50 Supplied on a Card with Pouch

N808 £6.50 Supplied on a Card with Pouch

N811 £6.50 Supplied on a Card with Pouch As shown on model page 77