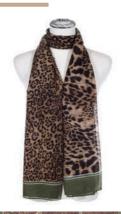

SC870 90 x 180cm £5.50 As worn by model above

SC867AQUA 90 x 180cm £5.50 As worn by model above

SC744AQUA 70 x 190cm £5.50

SC715AQUA 70 x 190cm £5.50

SC646 70 x 180cm £4.50

Scarf SC871GREEN 90 x 180cm  $\pounds 5.50$  Headband HAIR229 £15.00 (pack of 6 assorted) £2.50 (single)

SC871GREEN 90 x 180cm £5.50 As worn by model above

SC754GREEN 70 x 190cm £5.50

SC838 70 x 190cm £5.95 As worn by model above

SC846GREEN 70 x 180cm £4.50

SC853 90 x 180cm £5.50 As worn by model page 18

SC872GREEN 65 x 185cm £5.95 As worn by model below