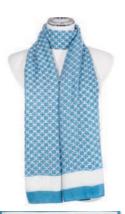

SC753BLUE 70 x 190cm £5.50

SC842BLUE 80 x 185cm £5.50 As worn by model opposite & on cover

SC752BLUE  $70 \times 190 cm £5.50$ 

128 x 180cm £5.50

128 x 180cm £5.50

SC519

70 x 180cm £4.50

Scarf SC871BLUE 90 x 180cm £5.50