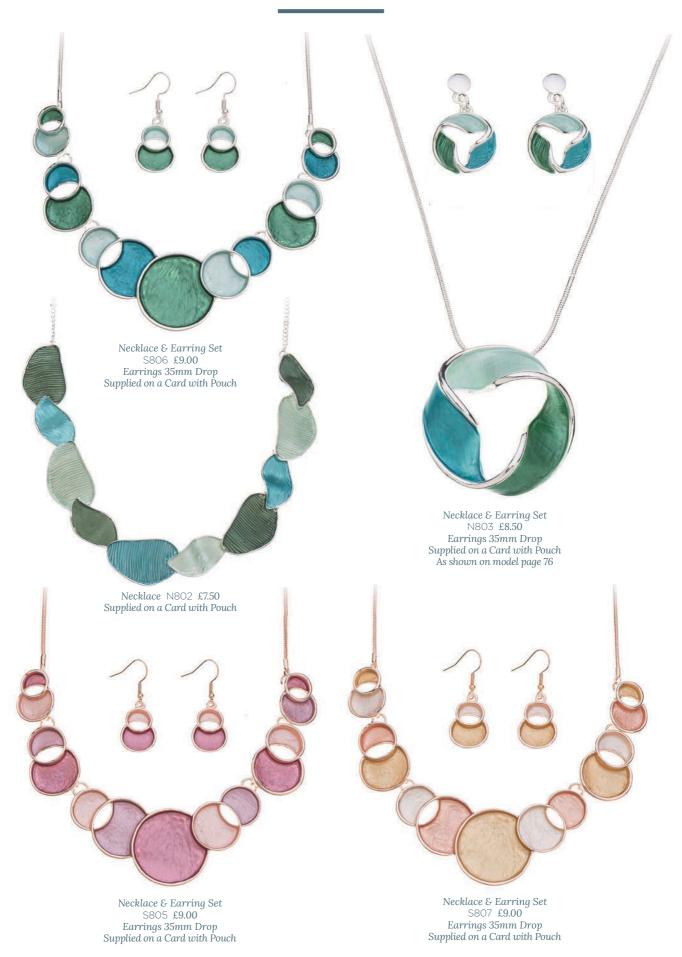

## NECKLACE & EARRING SETS

Available in a variety of designs necklace & earring sets for a coordinated look. FREE gift pouch supplied with each style.

## NECKLACE & EARRING SETS

Available in a variety of designs necklace & earring sets for a coordinated look. FREE presentation box supplied with each style.

Necklace & Earring Set S2O374 £11.00 Necklace 19" Chain Earrings 10mm Drop

Necklace & Earring Set \$20375 £11.00 Necklace 19" Chain Earrings 10mm Drop

Necklace & Earring Set S288 £9.00

Necklace & Earring Set S20152 £12.00 Necklace 19" Chain Earrings 20mm Drop

Necklace & Earring Set \$290 £9.00

### NECKLACE & EARRING SETS

Available in a variety of designs necklace & earring sets for a coordinated look. FREE presentation box supplied with each style.

Necklace & Earring Set S20151 £11.00 Necklace 19" Chain Earrings 12mm Drop

Necklace & Earring Set S343 £10.00 Earrings 6mm Drop