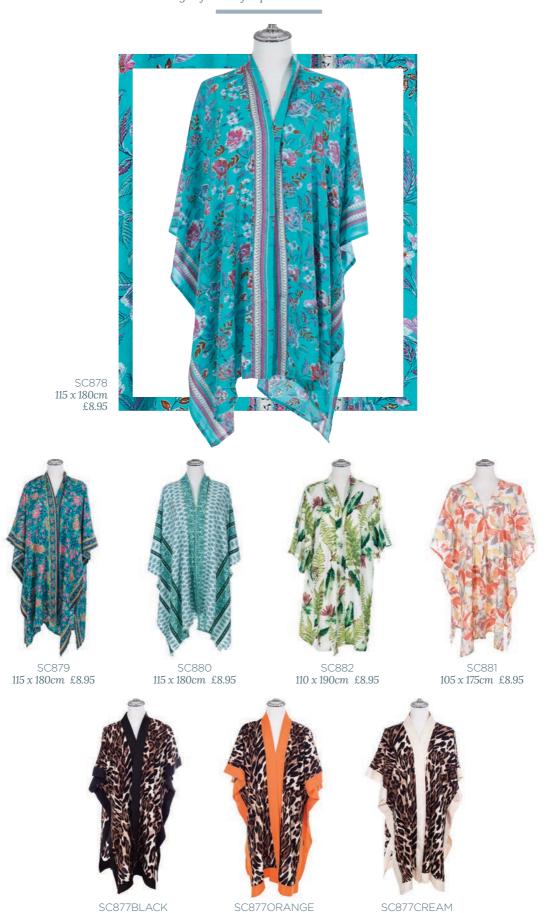

## THE Santorini collection

A lightweight throw over layer to use as a casual cover up.

SC878 £8.95

Available in a range of beautiful patterns and colours. 100% viscose.

#### THE SANTORINI COLLECTION

A lightweight throw over layer to use as a casual cover up. Available in a range of beautiful patterns and colours. 100% viscose.

#### THE SANTORINI COLLECTION

A lightweight throw over layer to use as a casual cover up. Available in a range of beautiful patterns and colours. 100% viscose.

90 x 180cm £8.95

90 x 180cm £8.95

90 x 180cm £8.95