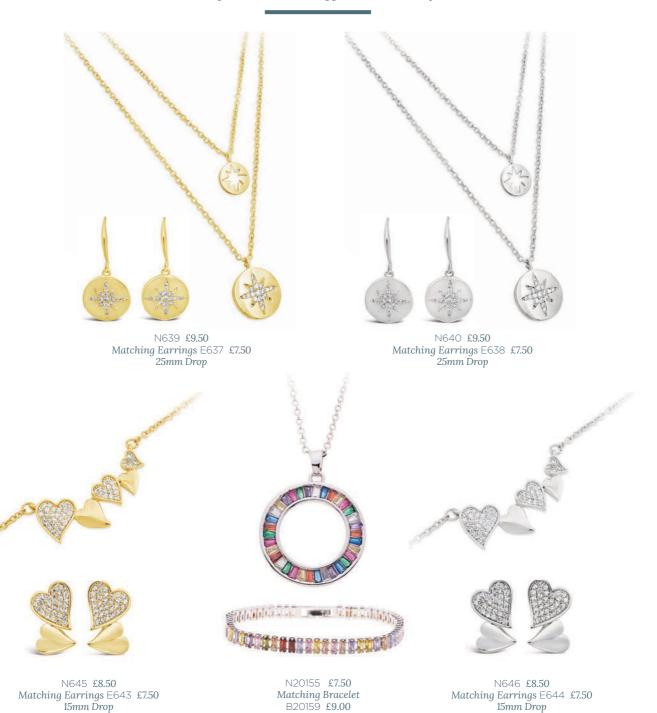

E20320 £7.00 18mm Drop

E20321 £7.00 18mm Drop

E20363 £7.00 20mm Drop

E319 £6.50 20mm Drop

E19375 £7.00 12mm Drop

E643 £7.50 15mm Drop Matching Necklace N645

E644 £7.50 15mm Drop Matching Necklace N646

E650 £6.00 8mm Drop

E441 £5.50 25mm Drop Matching Necklace N439

& Bracelet B440

E636 £8.50 22mm Drop

E637 £7.50 25mm Drop Matching Necklace N639

E638 £7.50 25mm Drop Matching Necklace N640

E664 £7.50 25mm Drop

E665 £7.50 25mm Drop

Discover our collection including studs, hoops and drop earrings for all occasions. FREE presentation box supplied with each style.

E668 £10.00 40mm Drop Matching Necklace N667, Bracelet B669 & Earrings E16153

E732 £10.00 55mm Drop Freshwater Pearl

E671 £10.00 40mm Drop Matching Necklace N670, Bracelet B672 & Earrings E16153G

E325 £5.50 15mm Drop

E321 £6.00 10mm Drop

E324 £6.50 15mm Drop

E20323 £6.50 12mm Drop

E20369 £6.00 15mm Drop

E16153G £7.00 10mm Drop

E16153 £7.00 10mm Drop

E322 £6.50 12mm Drop

E323 £7.00 10mm Drop

Discover our collection including studs, hoops and drop earrings for all occasions. **FREE presentation box supplied with each style.** 

E329 £6.00 10mm Drop

E394 £6.00 25mm Drop Matching Necklace N392 & Bracelet B393

E404MG £6.00 25mm Drop Freshwater Pearl Matching Necklace N402MG & Bracelet B403MG

E404MS £6.00 25mm Drop Freshwater Pearl Matching Necklace N402MS & Bracelet B403MS