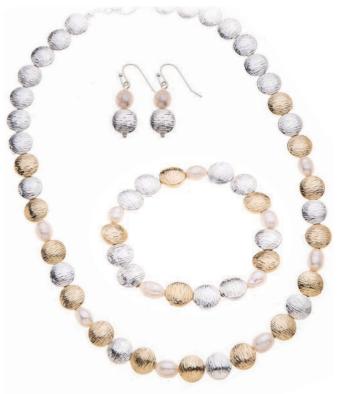

## NECKLACE & EARRING SETS

Available in a variety of designs necklace & earring sets for a coordinated look. FREE gift pouch supplied with each style.

## NECKLACE & EARRING SETS

Available in a variety of designs necklace & earring sets for a coordinated look. FREE presentation box supplied with each style.

Necklace & Earring Set S2O374 £11.00 Necklace 19" Chain Earrings 10mm Drop