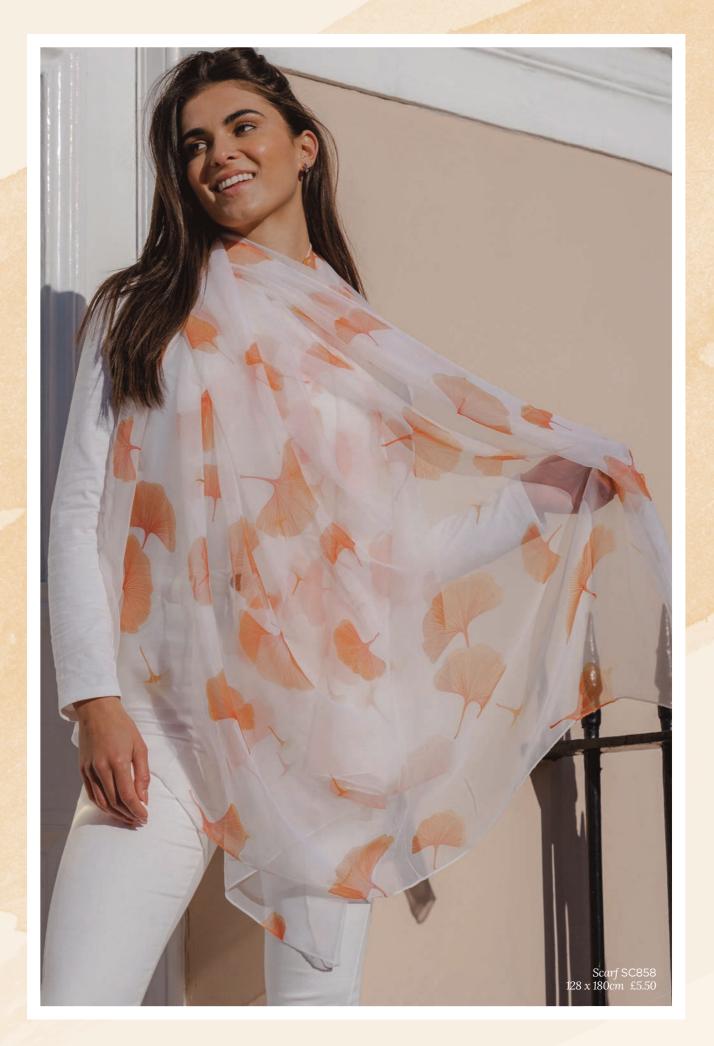

SC844GREEN/YELLOW 70 x 190cm £7.95 20% Silk & 80% Viscose

SC844GREEN/GREY 70 x 190cm £7.95 20% Silk & 80% Viscose

Scarf SC844GREEN/GREY 70 x 190cm £7.95 20% Silk & 80% Viscose

SC871ORANGE 90 x 180cm £5.50 As worn by model opposite