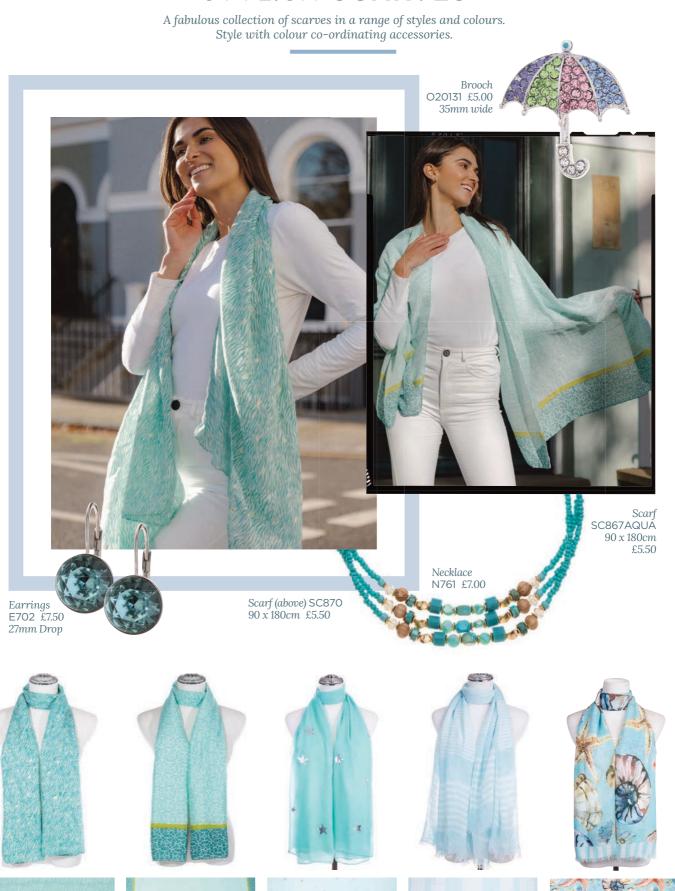

SC869 90 x 180cm £5.50 As worn by model page 15

SC852 90 x 180cm £5.50 As worn by model opposite

SC871BLUE 90 x 180cm £5.50 As worn by model above

SC851 90 x 180cm £5.50 As worn by model opposite

SC702BLUE 63 x 190cm £5.50

SC870 90 x 180cm £5.50 As worn by model above

SC867AQUA 90 x 180cm £5.50 As worn by model above

SC744AQUA 70 x 190cm £5.50

SC715AQUA 70 x 190cm £5.50

SC646 70 x 180cm £4.50

Scarf SC871GREEN 90 x 180cm  $\pounds 5.50$  Headband HAIR229 £15.00 (pack of 6 assorted) £2.50 (single)