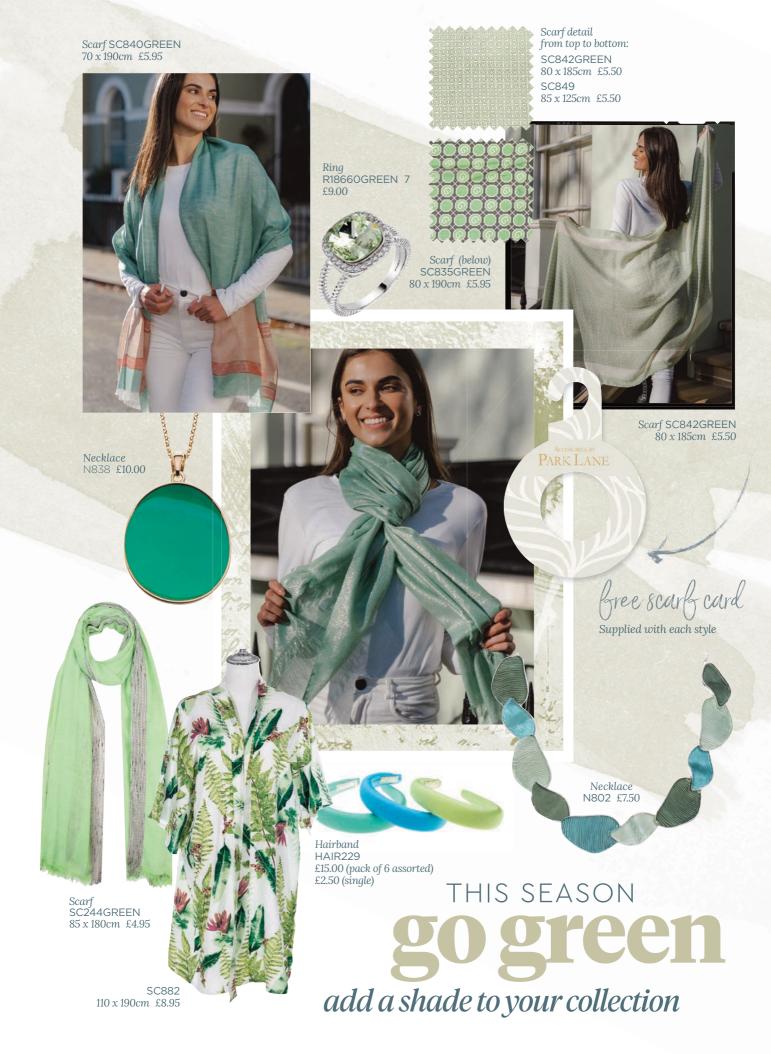

SC871GREEN 90 x 180cm £5.50 As worn by model above

SC754GREEN 70 x 190cm £5.50

SC838 70 x 190cm £5.95 As worn by model above

SC846GREEN 70 x 180cm £4.50

SC853 90 x 180cm £5.50 As worn by model page 18

SC872GREEN 65 x 185cm £5.95 As worn by model below

SC868 90 x 180cm £5.50

SC855 128 x 180cm £5.50

Scarf SC872GREEN 65 x 185cm £5.95 Necklace & Earring Set S806 £9.00 Earrings 35mm Drop

Necklace & Earring Set N803 £8.50

Scarf SC849 85 x 125cm £5.50

SC835GREEN 80 x 190cm £5.95 As worn by model page 16

SC840GREEN 70 x 190cm £5.95 As worn by model page 16

SC842GREEN 80 x 185cm £5.50 As worn by model page 16

SC849 85 x 125cm £5.50 As worn by model above

SC836GREEN 70 x 190cm £5.95

Scarf SC844GREEN/YELLOW 70 x 190cm £7.95 20% Silk & 80% Viscose