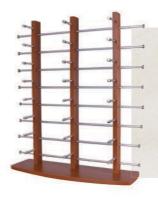

#### 24 PAIR DISPLAY STAND

Free with 36 assorted pairs

(on your first order if required) Display measures: 55cm high x 49cm wide

ORDER CODE: M24 DISPLAY TOTAL COST: £234 (Including Sunglasses)