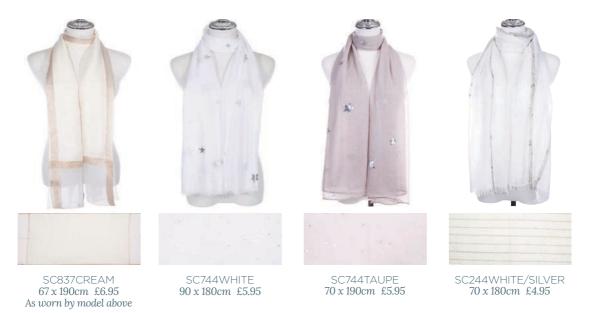

Scarf SC837CREAM 67 x 190cm £6.95

Scarf SC839PINK/GREY 70 x 190cm £5.95

SC839PINK/GREY 70 x 190cm £5.95 As worn by model above

SC840GREY 70 x 190cm £5.95 As worn by model above

Scarf SC740GREY 70 x 190cm £5.50