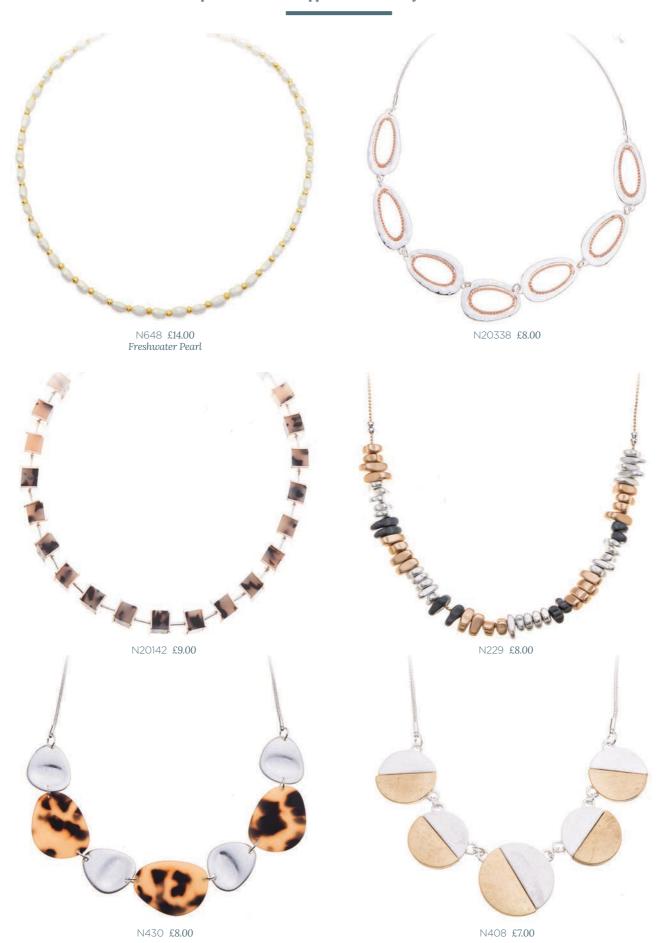

# of stunning jewellery

Necklace N811 £6.50 Supplied on a Card with Pouch

An eye-catching collection of bracelets, necklaces & pendants in a range of styles.

An eye-catching collection of necklaces & pendants. FREE gift pouch supplied with each style.

An eye-catching collection of necklaces & pendants. FREE gift pouch supplied with each style.

An eye-catching collection of necklaces & pendants. FREE gift pouch supplied with each style.

N810 £6.50 Supplied on a Card with Pouch

N809 £6.50 Supplied on a Card with Pouch

N808 £6.50 Supplied on a Card with Pouch

N811 £6.50 Supplied on a Card with Pouch As shown on model page 77