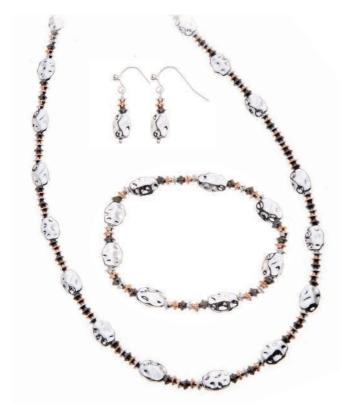

## NECKLACE & EARRING SETS

Available in a variety of designs necklace & earring sets for a coordinated look. FREE gift pouch supplied with each style.

## NECKLACE & EARRING SETS

Available in a variety of designs necklace & earring sets for a coordinated look. FREE presentation box supplied with each style.

Necklace & Earring Set S2O374 £11.00 Necklace 19" Chain Earrings 10mm Drop