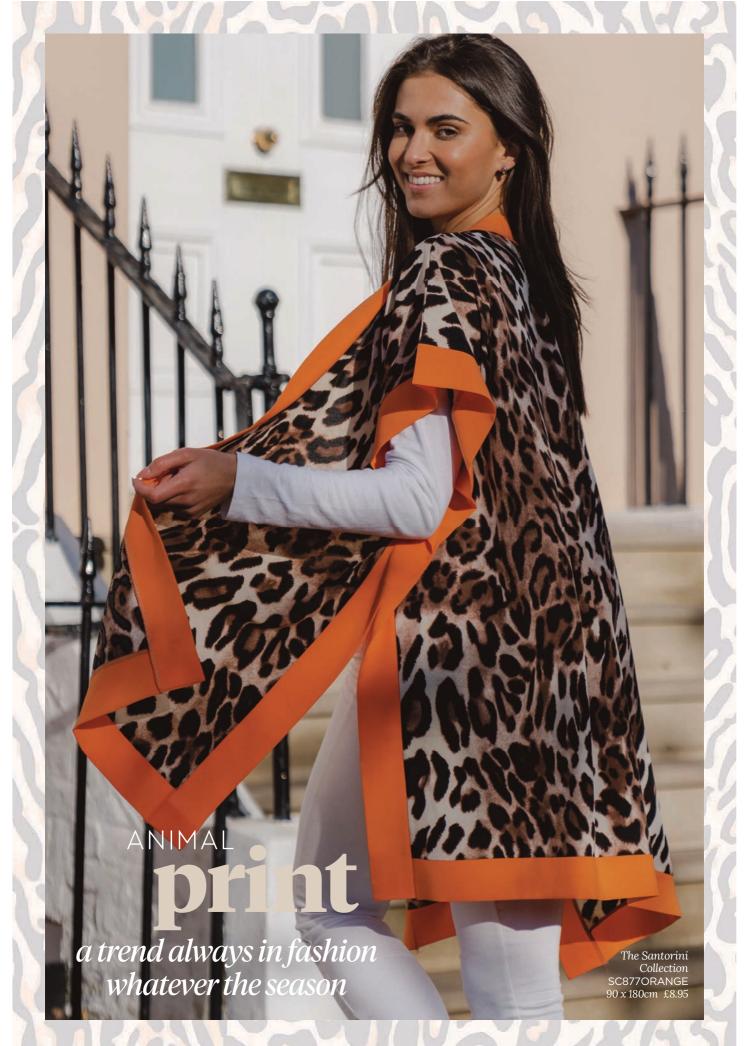

## THE Santorini collection

A lightweight throw over layer to use as a casual cover up.

SC878 £8.95

Available in a range of beautiful patterns and colours. 100% viscose.

#### THE SANTORINI COLLECTION

A lightweight throw over layer to use as a casual cover up. Available in a range of beautiful patterns and colours. 100% viscose.

#### THE SANTORINI COLLECTION

A lightweight throw over layer to use as a casual cover up. Available in a range of beautiful patterns and colours. 100% viscose.

90 x 180cm £8.95

90 x 180cm £8.95

90 x 180cm £8.95