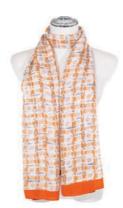

SC755 70 x 190cm £5.95

SC841 80 x 185cm £5.50 As worn by model opposite

SC864 128 x 180cm £5.50

SC847ORANGE 70 x 180cm £4.50 As worn by model opposite

SC843 80 x 185cm £5.50 As worn by model page 26

SC872ORANGE 65 x 185cm £5.95 As worn by model page 27

SC862 128 x 180cm £5.50

SC856 128 x 180cm £5.50 As worn by model page 26

SC848 85 x 125cm £5.50 As worn by model page 26

SC836PEACH  $70 \times 190 cm$  £5.95 As worn by model above

SC837PEACH 67 x 190cm £6.95 As worn by model above