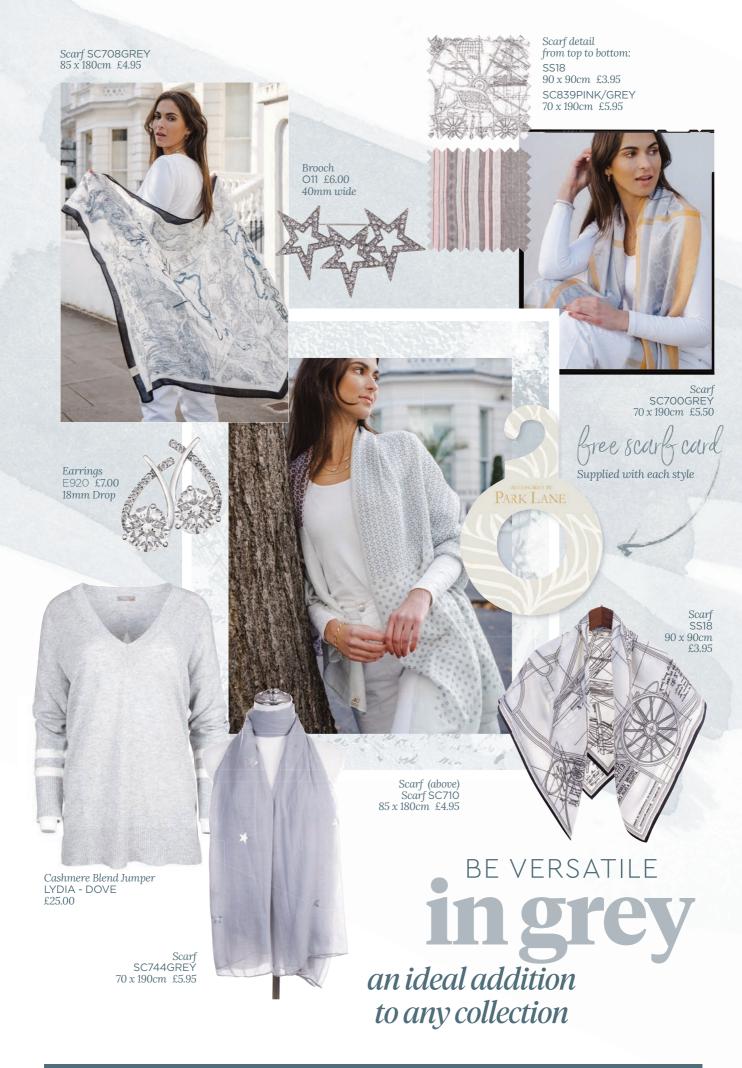

Scarf SC837CREAM 67 x 190cm £6.95

Scarf SC839PINK/GREY 70 x 190cm £5.95

SC839PINK/GREY 70 x 190cm £5.95 As worn by model above

SC840GREY 70 x 190cm £5.95 As worn by model above

Scarf SC740GREY 70 x 190cm £5.50

#### HAIR ACCESSORIES

A range of hair accessories including headbands and scrunchies.

HAIR229 £15.00 (pack of 6 assorted) £2.50 (single)

 $\begin{array}{c} \text{HAIR233 £18.00 (pack of 6 assorted)} \\ \text{£3.00 (single)} \end{array}$ 