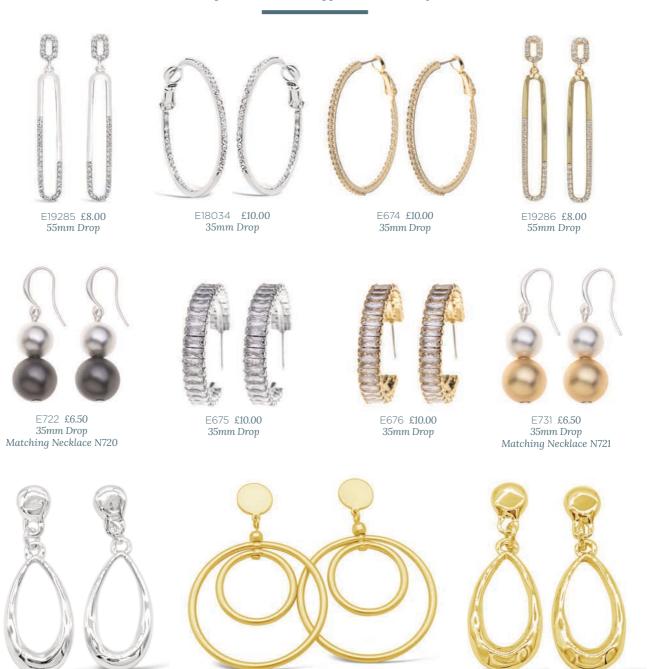

#### MAGNETIC BRACELETS

Our collection of magnetic jewellery features a wide range of styles. FREE presentation box supplied with each style, except for the bracelets on the display.

Discover our collection including studs, hoops and drop earrings for all occasions. **FREE presentation box supplied with each style.** 

Ea

Earrings E799 £6.00 25mm Drop Matching Necklace N798 & Bracelet B797

Earrings E874 £6.00

Discover our collection including studs, hoops and drop earrings for all occasions. FREE presentation box supplied with each style.

E868 £8.00 18mm Drop

E869 £8.00 18mm Drop

E870 £8.00 18mm Drop

E851 £9.00 45mm Drop Matching Necklace N854

E852 £9.00 45mm Drop Matching Necklace N855

E853 £9.00 45mm Drop Matching Necklace N856

Discover our collection including studs, hoops and drop earrings for all occasions. **FREE presentation box supplied with each style.** 

E618 £7.00 27mm Drop Freshwater Pearl

E427 £8.00 22mm Drop Matching Necklace N428

E619 £7.00 27mm Drop Freshwater Pearl

E20318 £7.50 27mm Drop

Discover our collection including studs, hoops and drop earrings for all occasions. **FREE presentation box supplied with each style.** 

E690 £7.50 27mm Drop Matching Necklace N695 & Bracelet B891

E691 £7.50 27mm Drop

E692 £7.50 27mm Drop

E694 £7.50 27mm Drop Matching Necklace N696

Discover our collection including studs, hoops and drop earrings for all occasions. **FREE presentation box supplied with each style.** 

Discover our collection including studs, hoops and drop earrings for all occasions. FREE presentation box supplied with each style.

E668 £10.00 40mm Drop Matching Necklace N667, Bracelet B669 & Earrings E16153

E16153G £7.00 10mm Drop

E16153 £7.00 10mm Drop

E322 £6.50 12mm Drop

E323 £7.00 10mm Drop

Discover our collection including studs, hoops and drop earrings for all occasions. **FREE presentation box supplied with each style.** 

E658 £7.00

50mm Drop

E659 £7.50

50mm Drop

Discover our collection including studs, hoops and drop earrings for all occasions. **FREE presentation box supplied with each style.** 

E328G £6.00 12mm Drop

E328R £6.00 12mm Drop