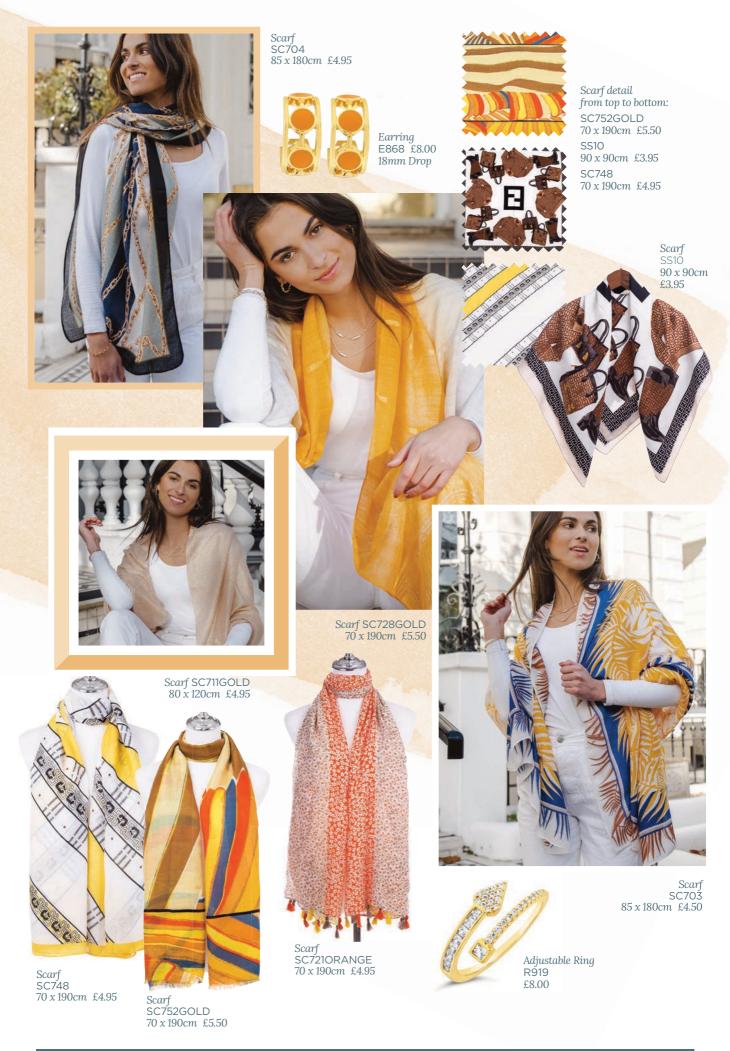

SC753BLUE 70 x 190cm £5.50

SC842BLUE 80 x 185cm £5.50 As worn by model opposite & on cover

SC752BLUE  $70 \times 190 cm £5.50$ 

128 x 180cm £5.50

128 x 180cm £5.50

SC519

70 x 180cm £4.50

Scarf SC871BLUE 90 x 180cm £5.50

SC869 90 x 180cm £5.50 As worn by model page 15

SC852 90 x 180cm £5.50 As worn by model opposite

SC871BLUE 90 x 180cm £5.50 As worn by model above

SC851 90 x 180cm £5.50 As worn by model opposite

SC702BLUE 63 x 190cm £5.50

SC870 90 x 180cm £5.50 As worn by model above

SC867AQUA 90 x 180cm £5.50 As worn by model above

SC744AQUA 70 x 190cm £5.50

SC715AQUA 70 x 190cm £5.50

SC646 70 x 180cm £4.50

Scarf SC871GREEN 90 x 180cm  $\pounds 5.50$  Headband HAIR229 £15.00 (pack of 6 assorted) £2.50 (single)

SC871GREEN 90 x 180cm £5.50 As worn by model above

SC754GREEN 70 x 190cm £5.50

SC838 70 x 190cm £5.95 As worn by model above

SC846GREEN 70 x 180cm £4.50

SC853 90 x 180cm £5.50 As worn by model page 18

SC872GREEN 65 x 185cm £5.95 As worn by model below

SC868 90 x 180cm £5.50

SC855 128 x 180cm £5.50

Scarf SC872GREEN 65 x 185cm £5.95 Necklace & Earring Set S806 £9.00 Earrings 35mm Drop

Necklace & Earring Set N803 £8.50

Scarf SC849 85 x 125cm £5.50

SC835GREEN 80 x 190cm £5.95 As worn by model page 16

SC840GREEN 70 x 190cm £5.95 As worn by model page 16

SC842GREEN 80 x 185cm £5.50 As worn by model page 16

SC849 85 x 125cm £5.50 As worn by model above

SC836GREEN 70 x 190cm £5.95

Scarf SC844GREEN/YELLOW 70 x 190cm £7.95 20% Silk & 80% Viscose

SC844GREEN/YELLOW 70 x 190cm £7.95 20% Silk & 80% Viscose

SC844GREEN/GREY 70 x 190cm £7.95 20% Silk & 80% Viscose

Scarf SC844GREEN/GREY 70 x 190cm £7.95 20% Silk & 80% Viscose

SC871ORANGE 90 x 180cm £5.50 As worn by model opposite

SC755 70 x 190cm £5.95

SC841 80 x 185cm £5.50 As worn by model opposite

SC864 128 x 180cm £5.50

SC847ORANGE 70 x 180cm £4.50 As worn by model opposite

SC843 80 x 185cm £5.50 As worn by model page 26

SC872ORANGE 65 x 185cm £5.95 As worn by model page 27

SC862 128 x 180cm £5.50

SC856 128 x 180cm £5.50 As worn by model page 26

SC848 85 x 125cm £5.50 As worn by model page 26

SC836PEACH  $70 \times 190 cm$  £5.95 As worn by model above

SC837PEACH 67 x 190cm £6.95 As worn by model above

00000

SC732LATTE 70 x 190cm £4.95

SC729ORANGE 70 x 190cm £4.95

Scarf SC872ORANGE 65 x 185cm £5.95

SC859 128 x 180cm £5.50 As worn by model top right

SC846ORANGE 70 x 180cm £4.50 As worn by model right

Scarf SC846ORANGE 70 x 180cm £4.50