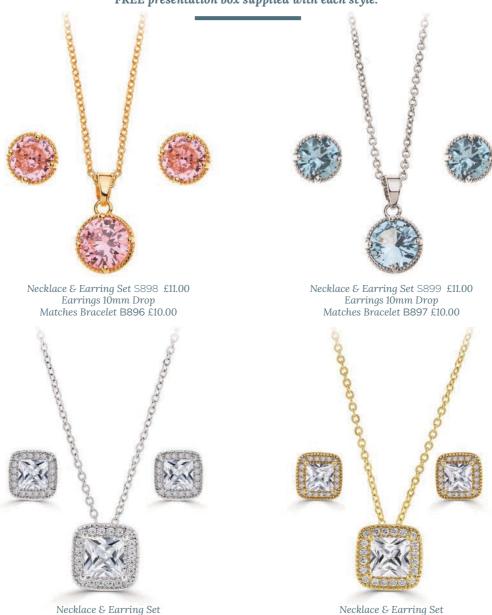

Necklace N330 £10.00 Matches Bracelet B331 £6.50

Necklace N314 £13.00 Matches Bracelet B315 £8.00

Necklace N311MG £11.00 Matches Bracelet B310MG £8.50

Gree
presentation box
Supplied with each style

Necklace & Earring Set S898 £11.00 Earrings 10mm Drop Bracelet B896 £10.00

## NECKLACE & EARRING SETS

Available in a variety of designs necklace & earring sets for a coordinated look. FREE gift pouch supplied with each style.

## NECKLACE & EARRING SETS

Available in a variety of designs necklace & earring sets for a coordinated look. FREE presentation box supplied with each style.

Necklace & Earring Set S2O374 £11.00 Necklace 19" Chain Earrings 10mm Drop