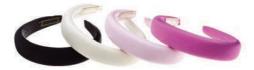

#### HAIR ACCESSORIES

A range of hair accessories including headbands and scrunchies.

HAIR229 £15.00 (pack of 6 assorted) £2.50 (single)

 $\begin{array}{c} \text{HAIR233 £18.00 (pack of 6 assorted)} \\ \text{£3.00 (single)} \end{array}$ 

 $\begin{array}{c} \text{HAIR234 £18.00 (pack of 6 assorted)} \\ \text{£3.00 (single)} \end{array}$ 

HAIR231 £15.00 (pack of 6 assorted) £2.50 (single) Matches Scrunchies HAIR232

HAIR229 £15.00 (pack of 6 assorted) £2.50 (single) Matches Scrunchies HAIR230 As shown above on model