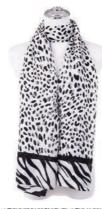

SC836PINK 70 x 190cm £5.95

SC837PINK 67 x 190cm £6.95 As worn by model page 04

SC842PINK 80 x 185cm £5.50 As worn by model page 09

SC867PINK 90 x 180cm £5.50 As worn by model page 04

SC715CORAL 70 x 190cm £5.50

SC715PINK 70 x 190cm £5.50

SC739 70 x 190cm £4.95

SC639 70 x 180cm £4.95

A fabulous collection of scarves in a range of styles and colours. Style with colour co-ordinating accessories.

SC834 70 x 190cm £7.50 15% Silk & 85% Viscose As worn by model opposite