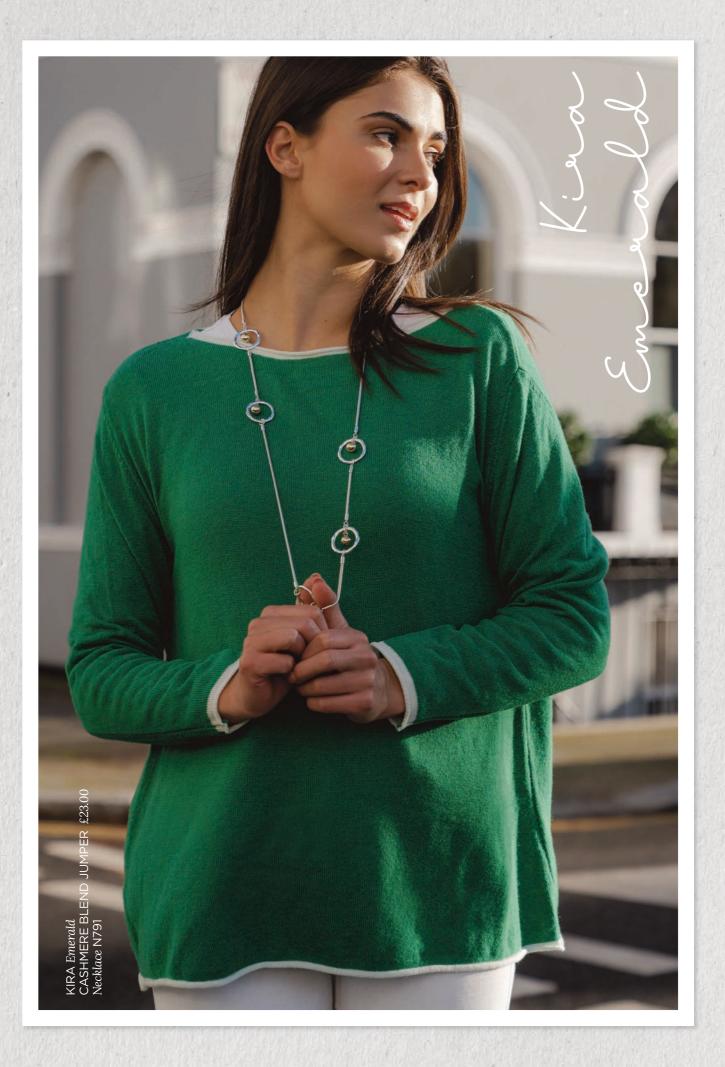

KIRA Emerald £23.00

KIRA Eau De Nile £23.00

A fabulous collection of cashmere blend jumpers, made in Italy, available in a range of beautiful colours.

Light Blue

CARA ONE SIZE £21.00

Made from a mix of cashmere, wool, viscose and polyamide