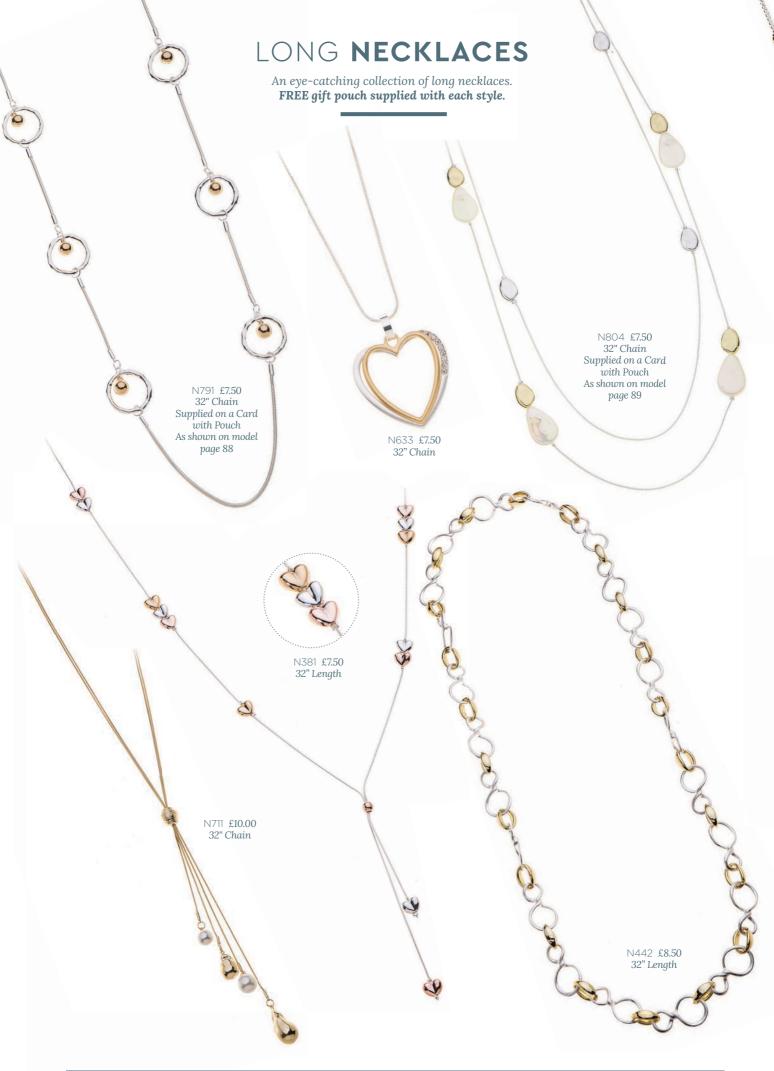

# of stunning jewellery

Necklace N811 £6.50 Supplied on a Card with Pouch

An eye-catching collection of bracelets, necklaces & pendants in a range of styles.

An eye-catching collection of necklaces & pendants. FREE gift pouch supplied with each style.

An eye-catching collection of necklaces & pendants. FREE gift pouch supplied with each style.

Necklace N754 £8.00

Necklace N804 £7.50 32" Chain

PARLANE

Supplied with each style

Necklace N800 £7.50