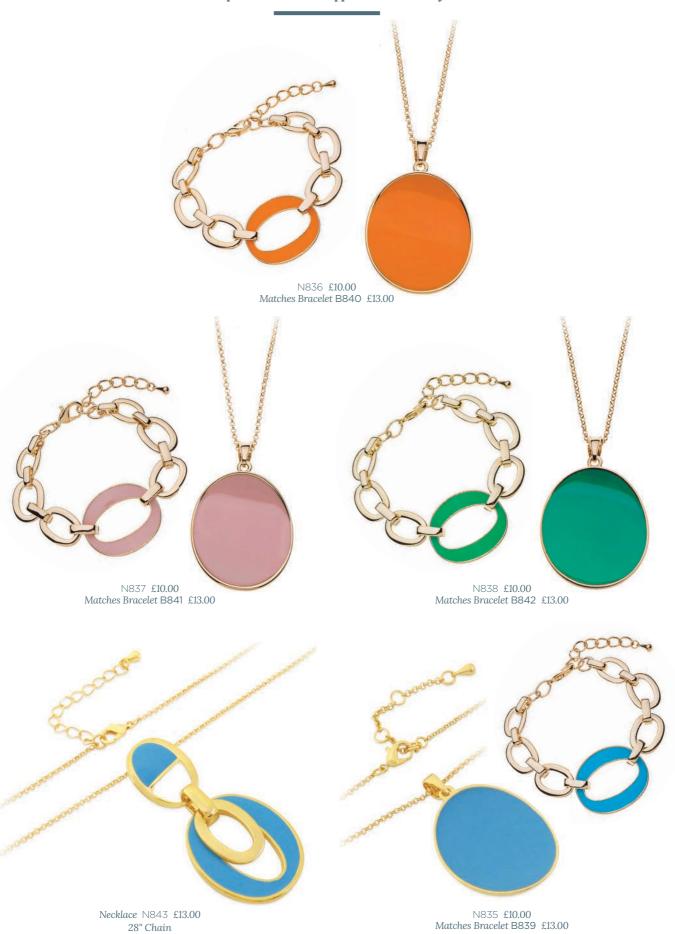

le)

## HAIR ACCESSORIES

A range of hair accessories including headbands and scrunchies.



HAIR227 £18.00 (pack of 6 assorted) £3.00 (single)



HAIR227 £18.00 (pack of 6 assorted) £3.00 (single) Matches Scrunchies HAIR228 As shown above on model



HAIR223 £18.00 (pack of 6 assorted) £3.00 (single)



 $\begin{array}{c} \text{HAIR224 £18.00 (pack of 6 assorted)} \\ \text{£3.00 (single)} \end{array}$ 



HAIR226 £18.00 (pack of 6 assorted) £3.00 (single)

### HAIR ACCESSORIES

A range of hair accessories including hairgrips. Sold in packs on cards as shown below.





Adjustable Ring R918 £8.00 Earrings E916 22mm Drop £9.00



# of stunning jewellery



Necklace N811 £6.50 Supplied on a Card with Pouch

An eye-catching collection of bracelets, necklaces & pendants in a range of styles.





An eye-catching collection of necklaces & pendants. FREE gift pouch supplied with each style.





#### GIFT BAGS

Our new gift bag can be used to gift package all our jewellery boxes, scarves, gloves and accessories. The bag can be ordered in outers of six and will arrive flat packed.

BAG1 80p Sold in packs of 6 W 15cm x H 24cm x D 11cm when open.



An eye-catching collection of necklaces & pendants. FREE gift pouch supplied with each style.



An eye-catching collection of necklaces & pendants. FREE gift pouch supplied with each style.





N810 £6.50 Supplied on a Card with Pouch



N809 £6.50 Supplied on a Card with Pouch



N808 £6.50 Supplied on a Card with Pouch



N811 £6.50 Supplied on a Card with Pouch As shown on model page 77



#### **GIFT BAGS**

Our new gift bag can be