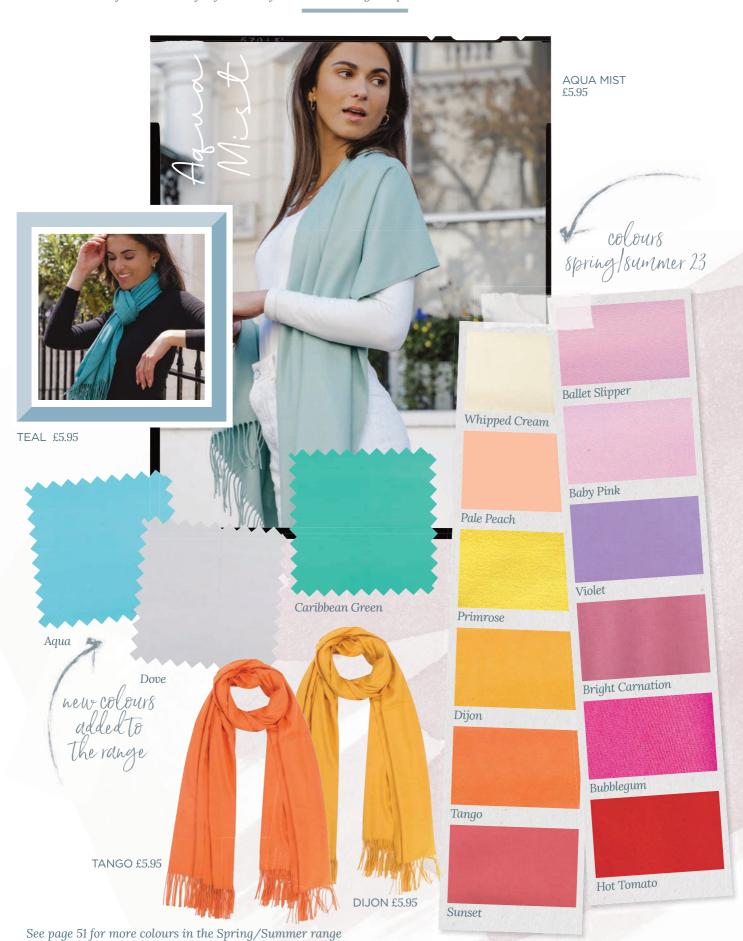

SC870 90 x 180cm £5.50 As worn by model above

SC867AQUA 90 x 180cm £5.50 As worn by model above

SC744AQUA 70 x 190cm £5.50

SC715AQUA 70 x 190cm £5.50

SC646 70 x 180cm £4.50

Scarf SC871GREEN 90 x 180cm  $\pounds 5.50$  Headband HAIR229 £15.00 (pack of 6 assorted) £2.50 (single)

BABY PINK £5.95

SPRING MORNING £5.95

See pages
49 and 51
for the full
colour range

AQUA £5.95

**SCARF CARD** Supplied with each style

MARINA £5.95