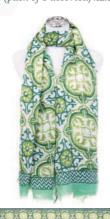

SC840GREEN 70 x 190cm £5.95 As worn by model page 16

SC842GREEN 80 x 185cm £5.50 As worn by model page 16

SC849 85 x 125cm £5.50 As worn by model above

SC836GREEN 70 x 190cm £5.95

Scarf SC844GREEN/YELLOW 70 x 190cm £7.95 20% Silk & 80% Viscose