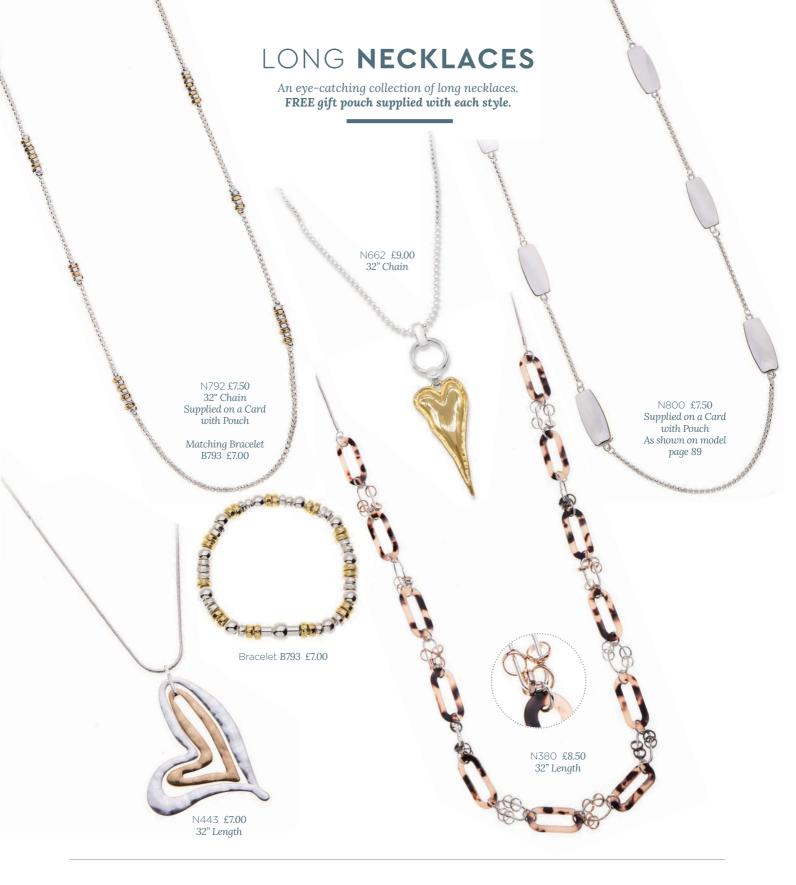

# of stunning jewellery

Necklace N811 £6.50 Supplied on a Card with Pouch

An eye-catching collection of bracelets, necklaces & pendants in a range of styles.

An eye-catching collection of necklaces & pendants. FREE gift pouch supplied with each style.

An eye-catching collection of necklaces & pendants. FREE gift pouch supplied with each style.

An eye-catching collection of necklaces & pendants. FREE gift pouch supplied with each style.

N810 £6.50 Supplied on a Card with Pouch

An eye-catching collection of necklaces & pendants. FREE gift pouch supplied with each style.

Necklace N754 £8.00

Necklace N804 £7.50 32" Chain

PARLANE

Supplied with each style

Necklace N800 £7.50