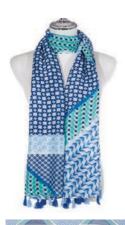

SC753BLUE 70 x 190cm £5.50

SC842BLUE 80 x 185cm £5.50 As worn by model opposite & on cover

SC752BLUE  $70 \times 190 cm £5.50$ 

128 x 180cm £5.50

128 x 180cm £5.50

SC519

70 x 180cm £4.50

Scarf SC871BLUE 90 x 180cm £5.50

SC869 90 x 180cm £5.50 As worn by model page 15

SC852 90 x 180cm £5.50 As worn by model opposite

SC871BLUE 90 x 180cm £5.50 As worn by model above

SC851 90 x 180cm £5.50 As worn by model opposite

SC702BLUE 63 x 190cm £5.50

SC870 90 x 180cm £5.50 As worn by model above

SC867AQUA 90 x 180cm £5.50 As worn by model above

SC744AQUA 70 x 190cm £5.50

SC715AQUA 70 x 190cm £5.50

SC646 70 x 180cm £4.50

Scarf SC871GREEN 90 x 180cm  $\pounds 5.50$  Headband HAIR229 £15.00 (pack of 6 assorted) £2.50 (single)