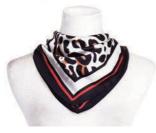

SC839FUCHSIA 70 x 190cm £5.95 As worn by model above

SC835FUCHSIA 80 x 190cm £5.95 As worn by model above

SC744PLUM 70 x 190cm £5.95

A fabulous collection of scarves in a range of styles and colours. Style with colour co-ordinating accessories.

SC836PINK 70 x 190cm £5.95

SC837PINK 67 x 190cm £6.95 As worn by model page 04

SC842PINK 80 x 185cm £5.50 As worn by model page 09

SC867PINK 90 x 180cm £5.50 As worn by model page 04

SC715CORAL 70 x 190cm £5.50