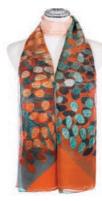

SC844GREEN/YELLOW 70 x 190cm £7.95 20% Silk & 80% Viscose

SC844GREEN/GREY 70 x 190cm £7.95 20% Silk & 80% Viscose

Scarf SC844GREEN/GREY 70 x 190cm £7.95 20% Silk & 80% Viscose

SC871ORANGE 90 x 180cm £5.50 As worn by model opposite

SC755 70 x 190cm £5.95

SC841 80 x 185cm £5.50 As worn by model opposite

SC864 128 x 180cm £5.50

SC847ORANGE 70 x 180cm £4.50 As worn by model opposite

SC843 80 x 185cm £5.50 As worn by model page 26

SC872ORANGE 65 x 185cm £5.95 As worn by model page 27