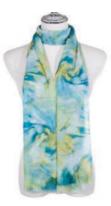

SC753BLUE 70 x 190cm £5.50

SC842BLUE 80 x 185cm £5.50 As worn by model opposite & on cover

SC752BLUE  $70 \times 190 cm £5.50$ 

128 x 180cm £5.50

128 x 180cm £5.50

SC519

70 x 180cm £4.50

Scarf SC871BLUE 90 x 180cm £5.50

SC870 90 x 180cm £5.50 As worn by model above

SC867AQUA 90 x 180cm £5.50 As worn by model above

SC744AQUA 70 x 190cm £5.50

SC715AQUA 70 x 190cm £5.50

SC646 70 x 180cm £4.50

Scarf SC871GREEN 90 x 180cm  $\pounds 5.50$  Headband HAIR229 £15.00 (pack of 6 assorted) £2.50 (single)