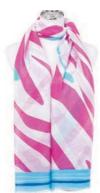

SC753BLUE 70 x 190cm £5.50

SC842BLUE 80 x 185cm £5.50 As worn by model opposite & on cover

SC752BLUE  $70 \times 190 cm £5.50$ 

128 x 180cm £5.50

128 x 180cm £5.50

SC519

70 x 180cm £4.50

Scarf SC871BLUE 90 x 180cm £5.50