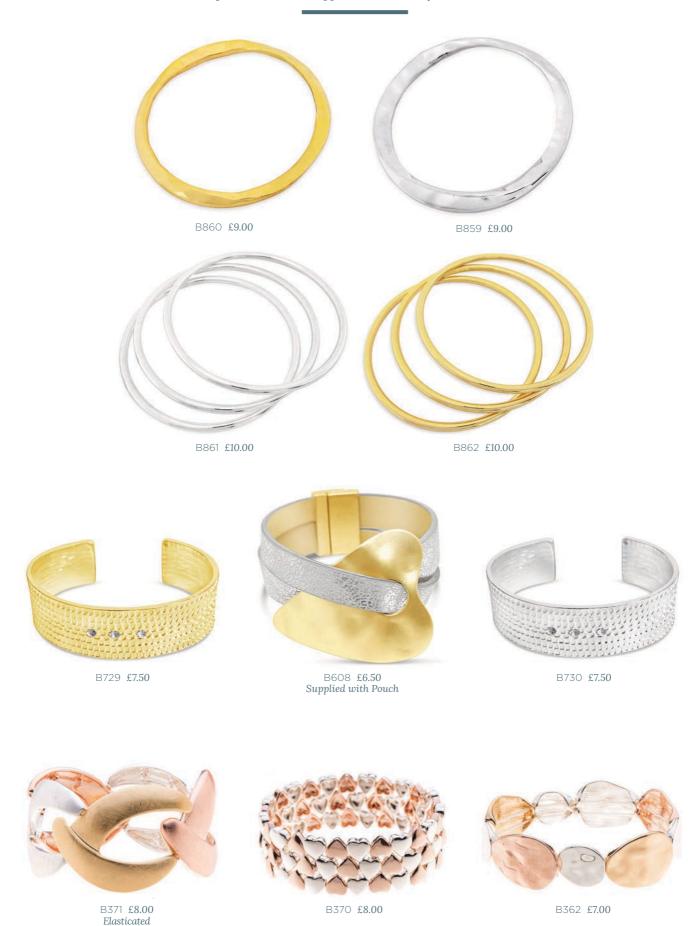

A gorgeous collection of bracelets & bangles in a range of designs. FREE presentation box supplied with each style, unless stated.

Matches Necklace N314 £13.00

Bracelet B333 £6.50

Bracelet B310MG £8.50 Matches Necklace N311MG £11.00

B363 £7.00

B364 £7.00

B403MS £7.50 Freshwater Pearl Matching Necklace N402MS p104 & Earrings E404MS

B383 £7.00

B384 £7.00

B279 £10.00 Elasticated

A gorgeous collection of bracelets & bangles in a range of designs. FREE presentation box supplied with each style, unless stated.

A gorgeous collection of bracelets & bangles in a range of designs. FREE presentation box supplied with each style, unless stated.

A gorgeous collection of bracelets & bangles in a range of designs. FREE gift pouch supplied with each style.

B606 £6.50 Matching Necklace N604 p100 Supplied with Pouch

B605 £6.50 Matching Necklace N603 p100 Supplied with Pouch

B361 £6.50

B360 £6.50

B255 £6.50 Magnetic Clasp

B612 £8.00 Supplied with Pouch

B613 £8.00 Supplied with Pouch

B614 £8.00 Supplied with Pouch

B727 £8.50 Supplied with Pouch

B610 £7.50 Supplied with Pouch

B611 £8.00 Supplied with Pouch