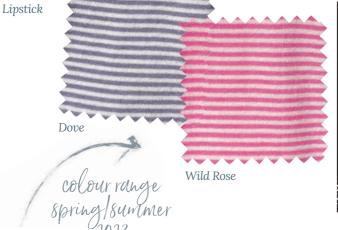

A fabulous collection of cashmere blend jumpers, made in Italy, available in a range of beautiful colours.

KIRA Lipstick £23.00

Necklace N800

KIRA Mandarin £23.00

See page 57 for more colours in the range

KIRA Emerald £23.00

KIRA Eau De Nile £23.00

A fabulous collection of cashmere blend jumpers, made in Italy, available in a range of beautiful colours.

Light Blue

CARA ONE SIZE £21.00

Made from a mix of cashmere, wool, viscose and polyamide