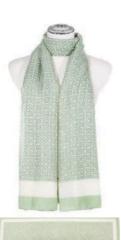

SC840GREEN 70 x 190cm £5.95 As worn by model page 16

SC842GREEN 80 x 185cm £5.50 As worn by model page 16

SC849 85 x 125cm £5.50 As worn by model above

SC836GREEN 70 x 190cm £5.95

Scarf SC844GREEN/YELLOW 70 x 190cm £7.95 20% Silk & 80% Viscose

SC844GREEN/YELLOW 70 x 190cm £7.95 20% Silk & 80% Viscose

SC844GREEN/GREY 70 x 190cm £7.95 20% Silk & 80% Viscose

Scarf SC844GREEN/GREY 70 x 190cm £7.95 20% Silk & 80% Viscose

SC871ORANGE 90 x 180cm £5.50 As worn by model opposite