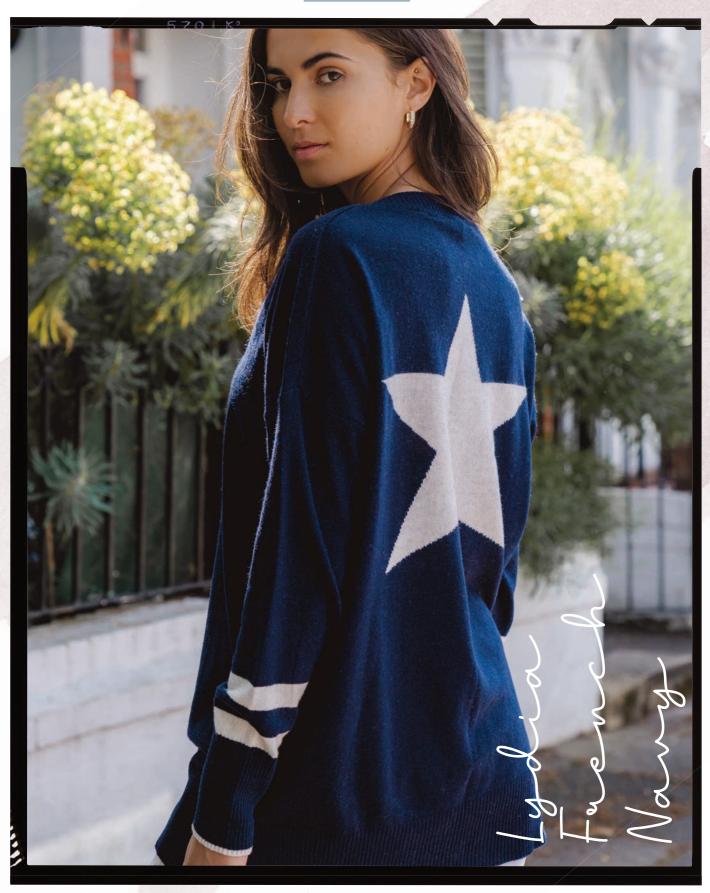

LYDIA French Navy CASHMERE BLEND JUMPER £25.00

A fabulous collection of cashmere blend jumpers, made in Italy, available in a range of beautiful colours.

LYDIA ONE SIZE £25.00

Made from a mix of cashmere, wool, viscose and polyamide