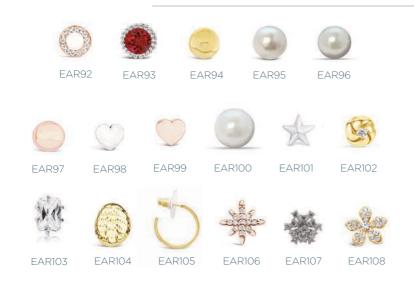

### EARRINGS FOR SENSITIVE EARS

Revolving 4 sided counter top display unit - over 100 styles of earrings - all earrings packed in 3 Earrings shown at actual size

£3.95 per each pair of earrings

EAR6

EAR9

EAR11

### EARRINGS FOR SENSITIVE EARS

Revolving 4 sided counter top display unit – over 100 styles of earrings – all earrings packed in 3 **Earrings shown at actual size** 

£3.95 per each pair of earrings