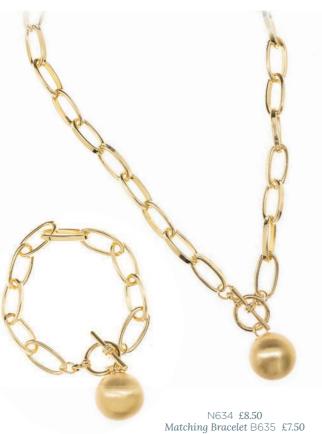

An eye-catching collection of necklaces with matching bracelets and/or earrings. FREE presentation box supplied with each style.

& Earrings E690 £7.50 27mm Drop

& Earrings E685 £7.50 27mm Drop

N832 £14.00 Matches Bracelet B833 £10.00 Freshwater Pearl