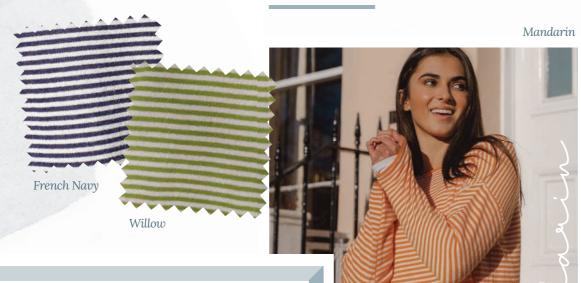

# cashmere blend Jumpers

LYDIA Mandarin £25.00

A fabulous collection of jumpers, made in Italy, available in a range of beautiful styles and colours.

A fabulous collection of cashmere blend jumpers, made in Italy, available in a range of beautiful colours.

LYDIA French Navy CASHMERE BLEND JUMPER £25.00

A fabulous collection of cashmere blend jumpers, made in Italy, available in a range of beautiful colours.

LYDIA ONE SIZE £25.00

Made from a mix of cashmere, wool, viscose and polyamide