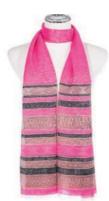

SC753BLUE 70 x 190cm £5.50

SC842BLUE 80 x 185cm £5.50 As worn by model opposite & on cover

SC752BLUE  $70 \times 190 cm £5.50$ 

128 x 180cm £5.50

128 x 180cm £5.50

SC519

70 x 180cm £4.50

Scarf SC871BLUE 90 x 180cm £5.50

SC869 90 x 180cm £5.50 As worn by model page 15

SC852 90 x 180cm £5.50 As worn by model opposite

SC871BLUE 90 x 180cm £5.50 As worn by model above

SC851 90 x 180cm £5.50 As worn by model opposite

SC702BLUE 63 x 190cm £5.50