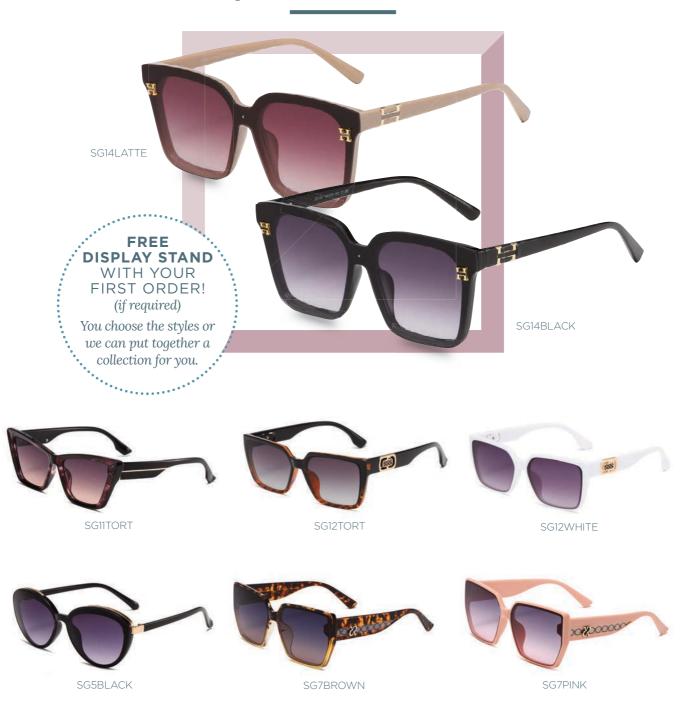

#### CONTEMPORARY SUNGLASSES

Discover our **NEW collection** of sunglasses. All lenses are UV400 CE quality. **FREE Wallet with each pair!** 

All Sunglasses cost £6.50, £13 for a pack of 2.

#### CONTEMPORARY SUNGLASSES

Discover our **NEW collection** of sunglasses. All lenses are UV400 CE quality. FREE Wallet with each pair!

All Sunglasses cost £6.50, £13 for a pack of 2.

#### 12 PAIR DISPLAY STAND

Free with 24 assorted pairs

(on your first order if required) Display measures: 42cm high x 32cm wide

ORDER CODE: M12 DISPLAY TOTAL COST: £156 (Including Sunglasses)

#### 24 PAIR DISPLAY STAND

Free with 36 assorted pairs

(on your first order if required) Display measures: 55cm high x 49cm wide

ORDER CODE: M24 DISPLAY TOTAL COST: £234 (Including Sunglasses)