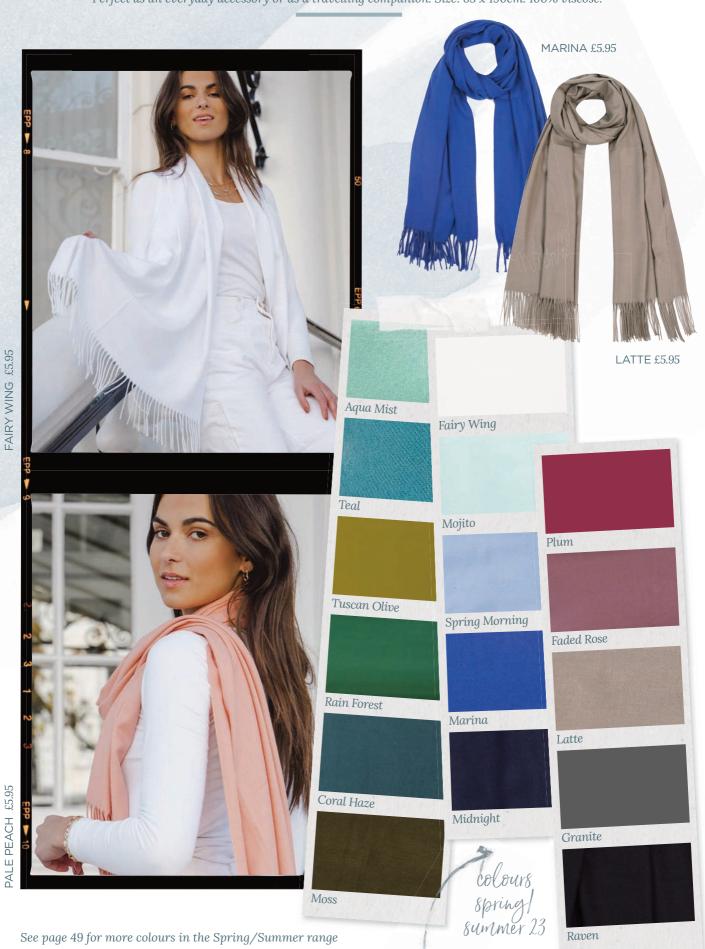

Perfect as an everyday accessory or as a travelling companion. Size: 65 x 190cm.

#### THE CELINE

The Celine all season accessory is luxuriously soft and will add the perfect pop of colour to any outfit or occasion. Perfect as an everyday accessory or as a travelling companion. Size: 65 x 190cm. 100% viscose.

BABY PINK £5.95

SPRING MORNING £5.95

See pages
49 and 51
for the full
colour range

AQUA £5.95

**SCARF CARD** Supplied with each style

MARINA £5.95