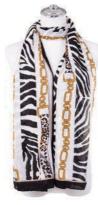

SC839FUCHSIA 70 x 190cm £5.95 As worn by model above

SC835FUCHSIA 80 x 190cm £5.95 As worn by model above

SC744PLUM 70 x 190cm £5.95

A fabulous collection of scarves in a range of styles and colours. Style with colour co-ordinating accessories.

SC836PINK 70 x 190cm £5.95

SC837PINK 67 x 190cm £6.95 As worn by model page 04

SC842PINK 80 x 185cm £5.50 As worn by model page 09

SC867PINK 90 x 180cm £5.50 As worn by model page 04

SC715CORAL 70 x 190cm £5.50