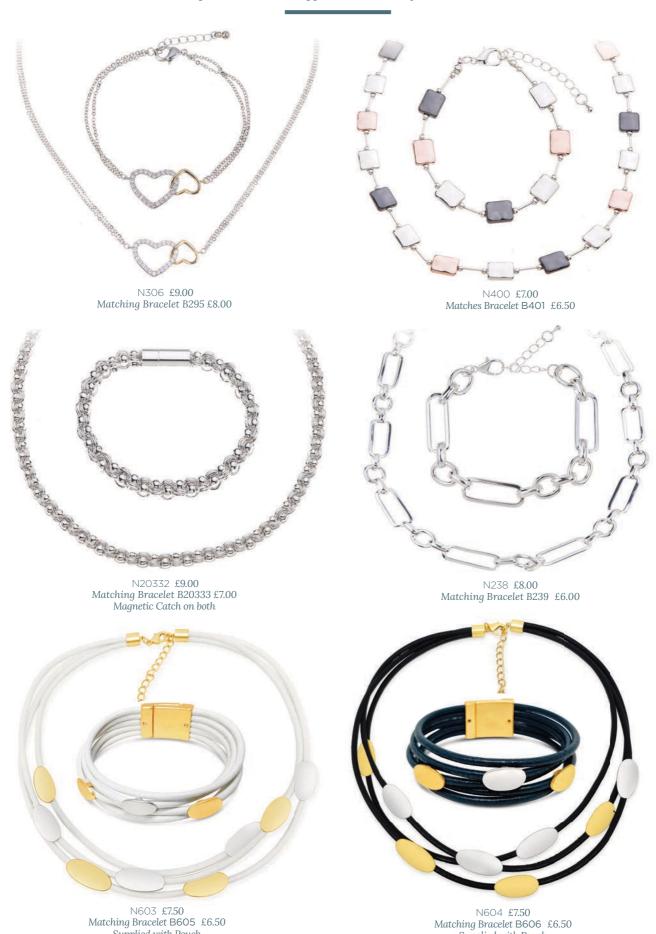

A gorgeous collection of bracelets & bangles in a range of designs. FREE presentation box supplied with each style, unless stated.

Matches Necklace N314 £13.00

Bracelet B333 £6.50

Bracelet B310MG £8.50 Matches Necklace N311MG £11.00

Supplied with each style

Bracelet B331 £6.50 Matches Necklace N330 £10.00

B437 £6.50 Matching Necklace N436 p105 & Earrings E438

B20228 £8.00

B406MG £7.00 Matching Necklace N405MG p103

B406MS £7.00 Matching Necklace N405MS p103

B232 £6.50 Matching Necklace N231 p97

B393 £7.00 Matching Necklace N392 p104 & Earrings E394

B2O333 £7.00 Matching Necklace N2O332 p100 Magnetic Catch

B239 £6.50 Matching Necklace N238 p100

B616 £9.00 Supplied with Pouch

A gorgeous collection of bracelets & bangles in a range of designs. FREE gift pouch supplied with each style.

B606 £6.50 Matching Necklace N604 p100 Supplied with Pouch

B605 £6.50 Matching Necklace N603 p100 Supplied with Pouch