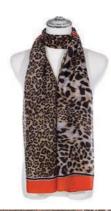

SC839FUCHSIA 70 x 190cm £5.95 As worn by model above

SC835FUCHSIA 80 x 190cm £5.95 As worn by model above

SC744PLUM 70 x 190cm £5.95

A fabulous collection of scarves in a range of styles and colours. Style with colour co-ordinating accessories.

SC836PINK 70 x 190cm £5.95

SC837PINK 67 x 190cm £6.95 As worn by model page 04

SC842PINK 80 x 185cm £5.50 As worn by model page 09

SC867PINK 90 x 180cm £5.50 As worn by model page 04

SC715CORAL 70 x 190cm £5.50