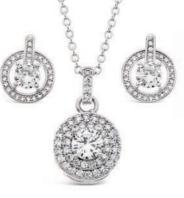

## NECKLACE & EARRING SETS

Available in a variety of designs necklace & earring sets for a coordinated look. FREE presentation box supplied with each style.

Necklace & Earring Set S2O374 £11.00 Necklace 19" Chain Earrings 10mm Drop

Necklace & Earring Set \$20375 £11.00 Necklace 19" Chain Earrings 10mm Drop

Necklace & Earring Set S288 £9.00

Necklace & Earring Set S20152 £12.00 Necklace 19" Chain Earrings 20mm Drop

Necklace & Earring Set \$290 £9.00

### NECKLACE & EARRING SETS

Available in a variety of designs necklace & earring sets for a coordinated look. FREE presentation box supplied with each style.

Necklace & Earring Set S20151 £11.00 Necklace 19" Chain Earrings 12mm Drop