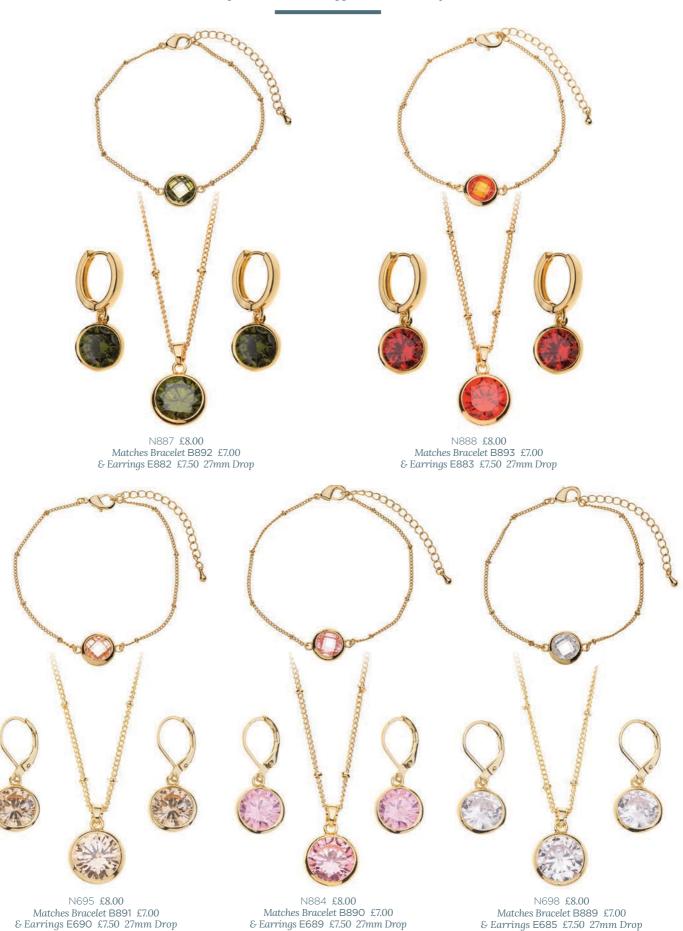

E864 £6.00 15mm Drop Matching Necklace N863 £10.00

E880 £7.50 27mm Drop Matching Necklace N885

Earrings E916 £9.00

Gree
presentation box
Supplied with each style

E857 £10.00 45mm Drop Matching Necklace N858

E894 £8.50 22mm Drop Matching Bracelet B896

E895 £8.50 22mm Drop Matching Bracelet B897

E916 £9.00 22mm Drop As shown on model opposite

E864 £6.00 15mm Drop Matching Necklace N863

E299 £6.00 12mm Drop

E866 £6.00 15mm Drop Matching Necklace N865

E830 £8.00 30mm Drop Matching Necklace N831

E857 £10.00 45mm Drop Matching Necklace N858

E438 £5.50 32mm Drop Matching Necklace N436 & Bracelet B437

E913 £10.00 22mm Drop As shown on model page 124

E915 £8.00 18mm Drop