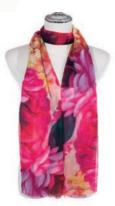

SC839FUCHSIA 70 x 190cm £5.95 As worn by model above

SC835FUCHSIA 80 x 190cm £5.95 As worn by model above

SC744PLUM 70 x 190cm £5.95

A fabulous collection of scarves in a range of styles and colours. Style with colour co-ordinating accessories.

SC836PINK 70 x 190cm £5.95

SC837PINK 67 x 190cm £6.95 As worn by model page 04

SC842PINK 80 x 185cm £5.50 As worn by model page 09

SC867PINK 90 x 180cm £5.50 As worn by model page 04

SC715CORAL 70 x 190cm £5.50