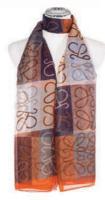

SC839FUCHSIA 70 x 190cm £5.95 As worn by model above

SC835FUCHSIA 80 x 190cm £5.95 As worn by model above

SC744PLUM 70 x 190cm £5.95

A fabulous collection of scarves in a range of styles and colours. Style with colour co-ordinating accessories.

SC836PINK 70 x 190cm £5.95

SC837PINK 67 x 190cm £6.95 As worn by model page 04

SC842PINK 80 x 185cm £5.50 As worn by model page 09

SC867PINK 90 x 180cm £5.50 As worn by model page 04

SC715CORAL 70 x 190cm £5.50

SC715PINK 70 x 190cm £5.50

SC739 70 x 190cm £4.95

SC639 70 x 180cm £4.95

A fabulous collection of scarves in a range of styles and colours. Style with colour co-ordinating accessories.

SC834 70 x 190cm £7.50 15% Silk & 85% Viscose As worn by model opposite