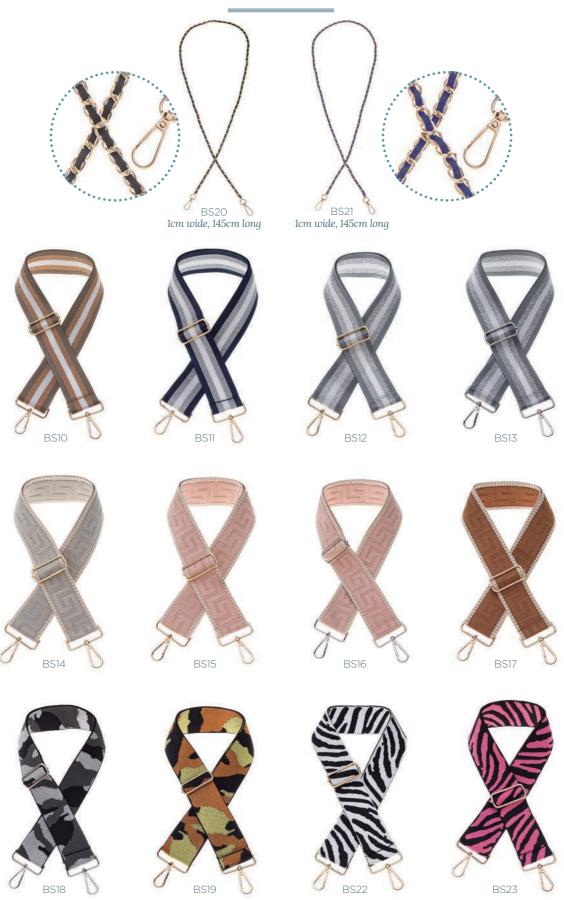

#### BAG STRAPS

A fabulous new collection of bag straps in different colours and patterns All Bag Straps cost £3.50 single, £7.00 for a pack of 2

#### BAG STRAPS

A fabulous new collection of bag straps in different colours and patterns All Bag Straps cost £3.50 single, £7.00 for a pack of 2  $\,$ 