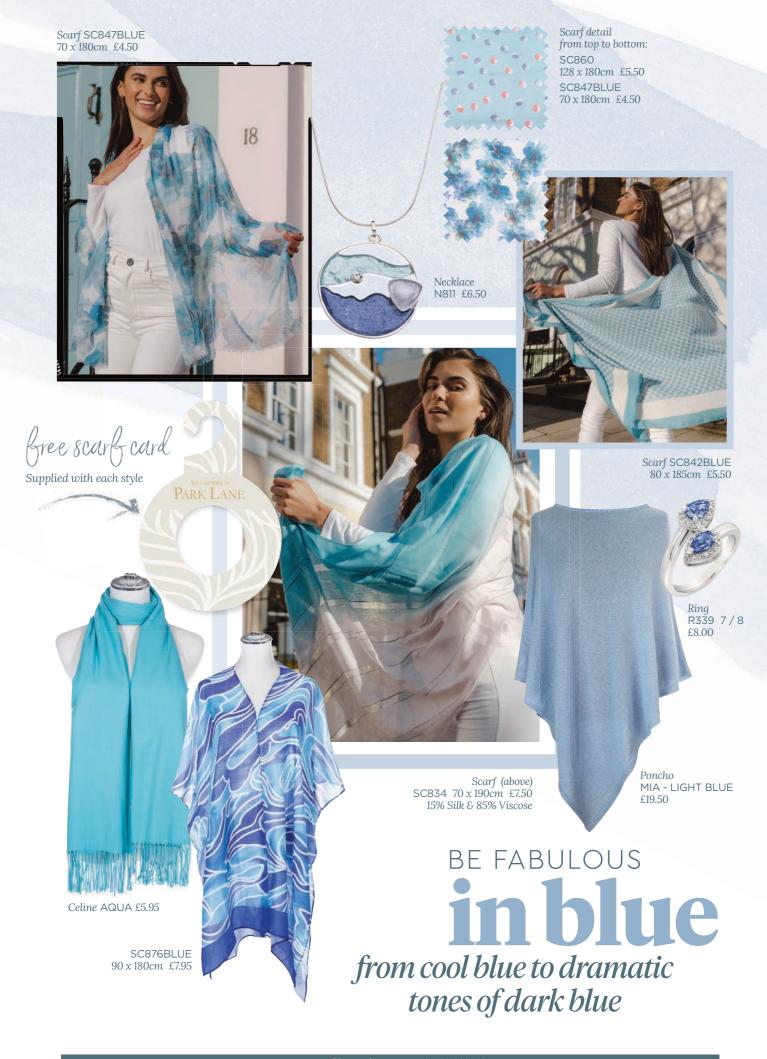

SC753BLUE 70 x 190cm £5.50

SC842BLUE 80 x 185cm £5.50 As worn by model opposite & on cover

SC752BLUE  $70 \times 190 cm £5.50$ 

128 x 180cm £5.50

128 x 180cm £5.50

SC519

70 x 180cm £4.50

Scarf SC871BLUE 90 x 180cm £5.50

SC869 90 x 180cm £5.50 As worn by model page 15

SC852 90 x 180cm £5.50 As worn by model opposite

SC871BLUE 90 x 180cm £5.50 As worn by model above

SC851 90 x 180cm £5.50 As worn by model opposite

SC702BLUE 63 x 190cm £5.50

SC870 90 x 180cm £5.50 As worn by model above

SC867AQUA 90 x 180cm £5.50 As worn by model above

SC744AQUA 70 x 190cm £5.50

SC715AQUA 70 x 190cm £5.50

SC646 70 x 180cm £4.50

Scarf SC871GREEN 90 x 180cm  $\pounds 5.50$  Headband HAIR229 £15.00 (pack of 6 assorted) £2.50 (single)