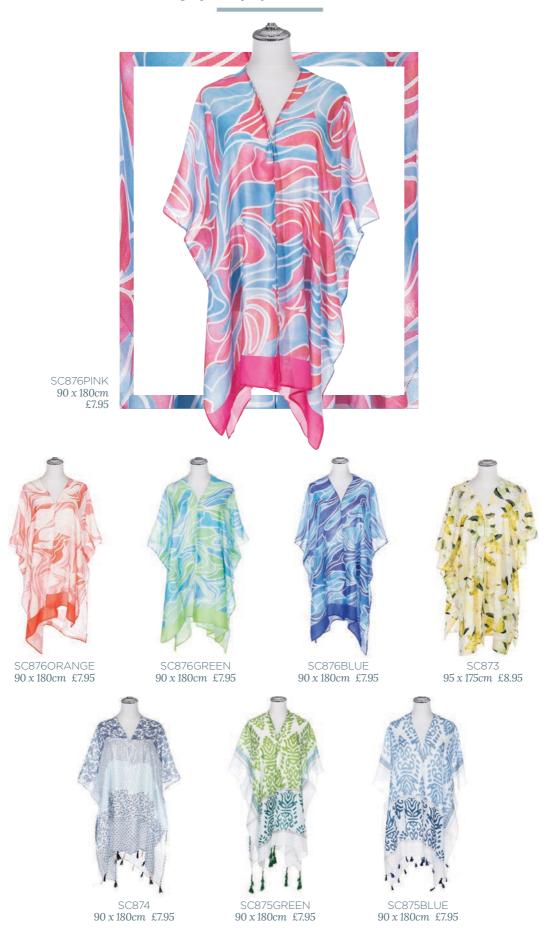

## THE Santorini collection

A lightweight throw over layer to use as a casual cover up.

SC878 £8.95

Available in a range of beautiful patterns and colours. 100% viscose.

#### THE SANTORINI COLLECTION

A lightweight throw over layer to use as a casual cover up. Available in a range of beautiful patterns and colours. 100% viscose.

#### THE SANTORINI COLLECTION

A lightweight throw over layer to use as a casual cover up. Available in a range of beautiful patterns and colours. 100% viscose.

90 x 180cm £8.95

90 x 180cm £8.95

90 x 180cm £8.95