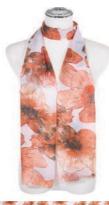

SC844GREEN/YELLOW 70 x 190cm £7.95 20% Silk & 80% Viscose

SC844GREEN/GREY 70 x 190cm £7.95 20% Silk & 80% Viscose

Scarf SC844GREEN/GREY 70 x 190cm £7.95 20% Silk & 80% Viscose

SC871ORANGE 90 x 180cm £5.50 As worn by model opposite

SC755 70 x 190cm £5.95

SC841 80 x 185cm £5.50 As worn by model opposite

SC864 128 x 180cm £5.50

SC847ORANGE 70 x 180cm £4.50 As worn by model opposite

SC843 80 x 185cm £5.50 As worn by model page 26

SC872ORANGE 65 x 185cm £5.95 As worn by model page 27