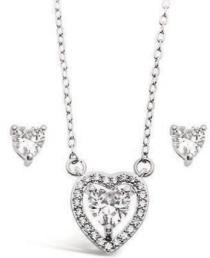

## NECKLACE & EARRING SETS

Available in a variety of designs necklace & earring sets for a coordinated look. FREE gift pouch supplied with each style.

## NECKLACE & EARRING SETS

Available in a variety of designs necklace & earring sets for a coordinated look. FREE presentation box supplied with each style.

Necklace & Earring Set S2O374 £11.00 Necklace 19" Chain Earrings 10mm Drop

Necklace & Earring Set \$20375 £11.00 Necklace 19" Chain Earrings 10mm Drop

Necklace & Earring Set S288 £9.00

Necklace & Earring Set S20152 £12.00 Necklace 19" Chain Earrings 20mm Drop

Necklace & Earring Set \$290 £9.00