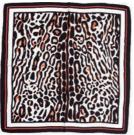

SC839FUCHSIA 70 x 190cm £5.95 As worn by model above

SC835FUCHSIA 80 x 190cm £5.95 As worn by model above

SC744PLUM 70 x 190cm £5.95

A fabulous collection of scarves in a range of styles and colours. Style with colour co-ordinating accessories.

SC836PINK 70 x 190cm £5.95

SC837PINK 67 x 190cm £6.95 As worn by model page 04

SC842PINK 80 x 185cm £5.50 As worn by model page 09

SC867PINK 90 x 180cm £5.50 As worn by model page 04

SC715CORAL 70 x 190cm £5.50