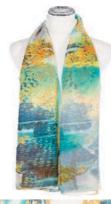

SC753BLUE 70 x 190cm £5.50

SC842BLUE 80 x 185cm £5.50 As worn by model opposite & on cover

SC752BLUE  $70 \times 190 cm £5.50$ 

128 x 180cm £5.50

128 x 180cm £5.50

SC519

70 x 180cm £4.50

Scarf SC871BLUE 90 x 180cm £5.50

SC869 90 x 180cm £5.50 As worn by model page 15

SC852 90 x 180cm £5.50 As worn by model opposite

SC871BLUE 90 x 180cm £5.50 As worn by model above

SC851 90 x 180cm £5.50 As worn by model opposite

SC702BLUE 63 x 190cm £5.50