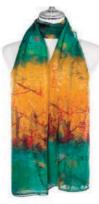

SC870 90 x 180cm £5.50 As worn by model above

SC867AQUA 90 x 180cm £5.50 As worn by model above

SC744AQUA 70 x 190cm £5.50

SC715AQUA 70 x 190cm £5.50

SC646 70 x 180cm £4.50

Scarf SC871GREEN 90 x 180cm  $\pounds 5.50$  Headband HAIR229 £15.00 (pack of 6 assorted) £2.50 (single)

SC871GREEN 90 x 180cm £5.50 As worn by model above

SC754GREEN 70 x 190cm £5.50

SC838 70 x 190cm £5.95 As worn by model above

SC846GREEN 70 x 180cm £4.50

SC853 90 x 180cm £5.50 As worn by model page 18

SC872GREEN 65 x 185cm £5.95 As worn by model below