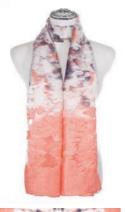

## THE Santorini collection

A lightweight throw over layer to use as a casual cover up.

SC878 £8.95

Available in a range of beautiful patterns and colours. 100% viscose.

#### THE SANTORINI COLLECTION

A lightweight throw over layer to use as a casual cover up. Available in a range of beautiful patterns and colours. 100% viscose.

#### THE SANTORINI COLLECTION

A lightweight throw over layer to use as a casual cover up. Available in a range of beautiful patterns and colours. 100% viscose.

90 x 180cm £8.95

90 x 180cm £8.95

90 x 180cm £8.95