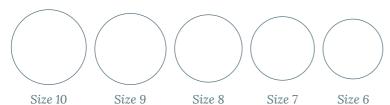

#### RING SIZING CHART

Match a circle with the inside of one of your rings to find your size.

| RING SIZING CHART |    |                |  |  |  |  |  |
|-------------------|----|----------------|--|--|--|--|--|
| Code              | UK | US             |  |  |  |  |  |
| 6                 | L  | 6 small        |  |  |  |  |  |
| 7                 | Ν  | 7 small/medium |  |  |  |  |  |
| 8                 | Р  | 8 medium/large |  |  |  |  |  |
| 9                 | S  | 9 large        |  |  |  |  |  |
| 10                | U  | 10 x large     |  |  |  |  |  |

The last number in the product code denotes the ring size. Please add the last digit to the ring code to order the size you require.