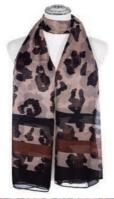

SC836PINK 70 x 190cm £5.95

SC837PINK 67 x 190cm £6.95 As worn by model page 04

SC842PINK 80 x 185cm £5.50 As worn by model page 09

SC867PINK 90 x 180cm £5.50 As worn by model page 04

SC715CORAL 70 x 190cm £5.50

SC715PINK 70 x 190cm £5.50

SC739 70 x 190cm £4.95

SC639 70 x 180cm £4.95

A fabulous collection of scarves in a range of styles and colours. Style with colour co-ordinating accessories.

SC834 70 x 190cm £7.50 15% Silk & 85% Viscose As worn by model opposite