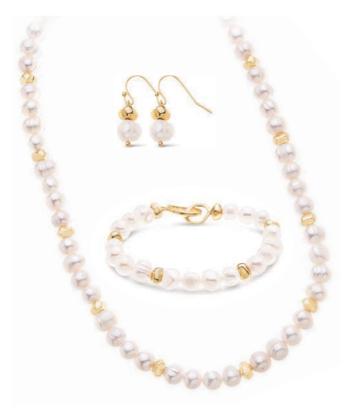

## NECKLACE & EARRING SETS

Available in a variety of designs necklace & earring sets for a coordinated look. FREE gift pouch supplied with each style.

## NECKLACE & EARRING SETS

Available in a variety of designs necklace & earring sets for a coordinated look. FREE presentation box supplied with each style.

Necklace & Earring Set S2O374 £11.00 Necklace 19" Chain Earrings 10mm Drop