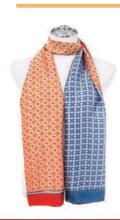

SC753BLUE 70 x 190cm £5.50

SC842BLUE 80 x 185cm £5.50 As worn by model opposite & on cover

SC752BLUE  $70 \times 190 cm £5.50$ 

128 x 180cm £5.50

128 x 180cm £5.50

SC519

70 x 180cm £4.50

Scarf SC871BLUE 90 x 180cm £5.50

SC869 90 x 180cm £5.50 As worn by model page 15

SC852 90 x 180cm £5.50 As worn by model opposite

SC871BLUE 90 x 180cm £5.50 As worn by model above

SC851 90 x 180cm £5.50 As worn by model opposite

SC702BLUE 63 x 190cm £5.50