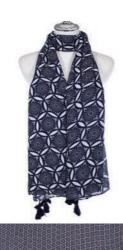

SC753BLUE 70 x 190cm £5.50

SC842BLUE 80 x 185cm £5.50 As worn by model opposite & on cover

SC752BLUE  $70 \times 190 cm £5.50$ 

128 x 180cm £5.50

128 x 180cm £5.50

SC519

70 x 180cm £4.50

Scarf SC871BLUE 90 x 180cm £5.50

SC869 90 x 180cm £5.50 As worn by model page 15

SC852 90 x 180cm £5.50 As worn by model opposite

SC871BLUE 90 x 180cm £5.50 As worn by model above

SC851 90 x 180cm £5.50 As worn by model opposite

SC702BLUE 63 x 190cm £5.50

SC870 90 x 180cm £5.50 As worn by model above

SC867AQUA 90 x 180cm £5.50 As worn by model above

SC744AQUA 70 x 190cm £5.50

SC715AQUA 70 x 190cm £5.50

SC646 70 x 180cm £4.50

Scarf SC871GREEN 90 x 180cm  $\pounds 5.50$  Headband HAIR229 £15.00 (pack of 6 assorted) £2.50 (single)