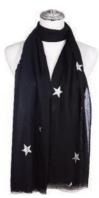

SC839FUCHSIA 70 x 190cm £5.95 As worn by model above

SC835FUCHSIA 80 x 190cm £5.95 As worn by model above

SC744PLUM 70 x 190cm £5.95

A fabulous collection of scarves in a range of styles and colours. Style with colour co-ordinating accessories.

SC836PINK 70 x 190cm £5.95

SC837PINK 67 x 190cm £6.95 As worn by model page 04

SC842PINK 80 x 185cm £5.50 As worn by model page 09

SC867PINK 90 x 180cm £5.50 As worn by model page 04

SC715CORAL 70 x 190cm £5.50