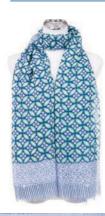

SC753BLUE 70 x 190cm £5.50

SC842BLUE 80 x 185cm £5.50 As worn by model opposite & on cover

SC752BLUE  $70 \times 190 cm £5.50$ 

128 x 180cm £5.50

128 x 180cm £5.50

SC519

70 x 180cm £4.50

Scarf SC871BLUE 90 x 180cm £5.50