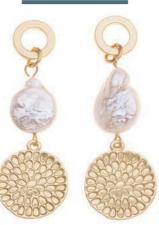

E864 £6.00 15mm Drop Matching Necklace N863 £10.00

E880 £7.50 27mm Drop Matching Necklace N885

Earrings E916 £9.00

Gree
presentation box
Supplied with each style

E857 £10.00 45mm Drop Matching Necklace N858

Ea

Earrings E799 £6.00 25mm Drop Matching Necklace N798 & Bracelet B797

Earrings E874 £6.00

Discover our collection including studs, hoops and drop earrings for all occasions. FREE presentation box supplied with each style.

E894 £8.50 22mm Drop Matching Bracelet B896

E895 £8.50 22mm Drop Matching Bracelet B897

E916 £9.00 22mm Drop As shown on model opposite

E864 £6.00 15mm Drop Matching Necklace N863

E299 £6.00 12mm Drop

E866 £6.00 15mm Drop Matching Necklace N865