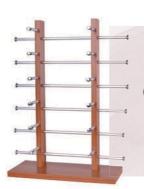

#### 12 PAIR DISPLAY STAND

Free with 24 assorted pairs

(on your first order if required) Display measures: 42cm high x 32cm wide

ORDER CODE: M12 DISPLAY TOTAL COST: £156 (Including Sunglasses)