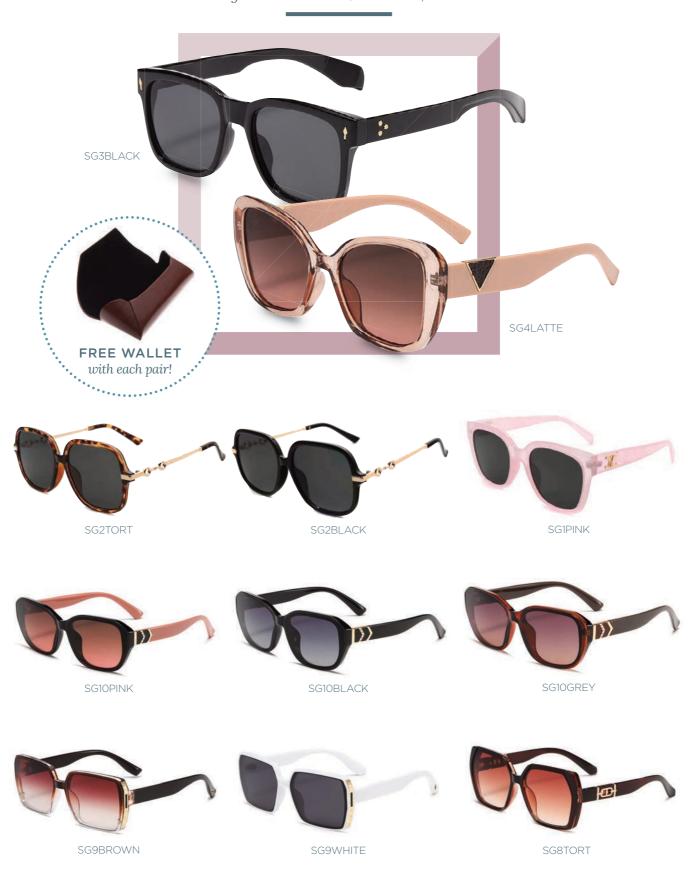

#### CONTEMPORARY SUNGLASSES

Discover our **NEW collection** of sunglasses. All lenses are UV400 CE quality. **FREE Wallet with each pair!** 

All Sunglasses cost £6.50, £13 for a pack of 2.

#### CONTEMPORARY SUNGLASSES

Discover our **NEW collection** of sunglasses. All lenses are UV400 CE quality. FREE Wallet with each pair!

All Sunglasses cost £6.50, £13 for a pack of 2.