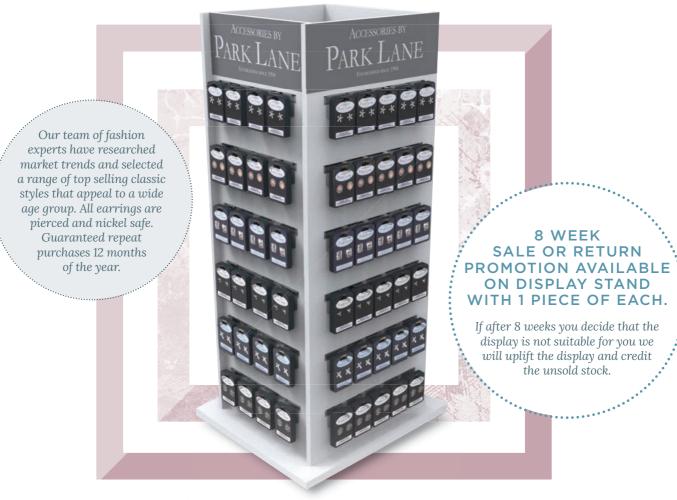

### EARRINGS FOR SENSITIVE EARS

Revolving 4 sided counter top display unit - over 100 styles of earrings - all earrings packed in 3 Earrings shown at actual size

£3.95 per each pair of earrings

EAR6

EAR9

EAR11

### EARRINGS FOR SENSITIVE EARS

Revolving 4 sided counter top display unit – over 100 styles of earrings – all earrings packed in 3 **Earrings shown at actual size** 

£3.95 per each pair of earrings

#### REVOLVING 4 SIDED COUNTER TOP DISPLAY UNIT

Display Unit contains only one of each style, 108 styles £3.95 per each pair of earrings EARDISP £470 (Including Display Stand)

If you order a package with 2 pairs of earrings and a display stand, we supply the display free of charge EARDISP2 E853 (With a FREE Display Stand)

REFILLS AVAILABLE IN PACKS OF 3. Display unit measures 550mm high x 270mm wide x 240mm deep