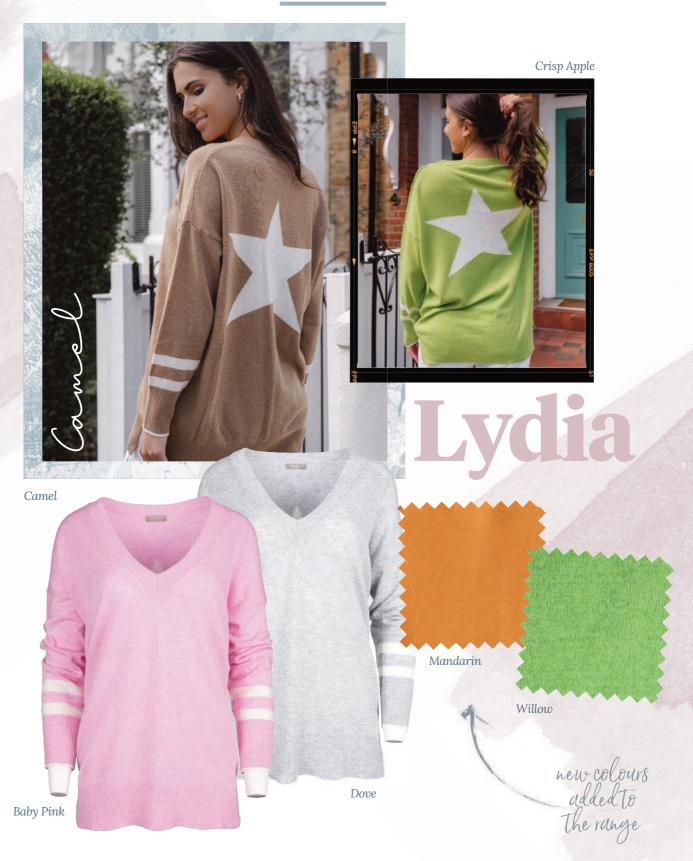

# cashmere blend Jumpers

LYDIA Mandarin £25.00

A fabulous collection of jumpers, made in Italy, available in a range of beautiful styles and colours.

A fabulous collection of cashmere blend jumpers, made in Italy, available in a range of beautiful colours.

LYDIA French Navy CASHMERE BLEND JUMPER £25.00

A fabulous collection of cashmere blend jumpers, made in Italy, available in a range of beautiful colours.

LYDIA ONE SIZE £25.00

Made from a mix of cashmere, wool, viscose and polyamide