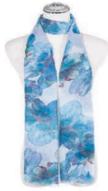

## THE Santorini collection

A lightweight throw over layer to use as a casual cover up.

SC878 £8.95

Available in a range of beautiful patterns and colours. 100% viscose.

#### THE SANTORINI COLLECTION

A lightweight throw over layer to use as a casual cover up. Available in a range of beautiful patterns and colours. 100% viscose.

#### THE SANTORINI COLLECTION

A lightweight throw over layer to use as a casual cover up. Available in a range of beautiful patterns and colours. 100% viscose.

90 x 180cm £8.95

90 x 180cm £8.95

90 x 180cm £8.95