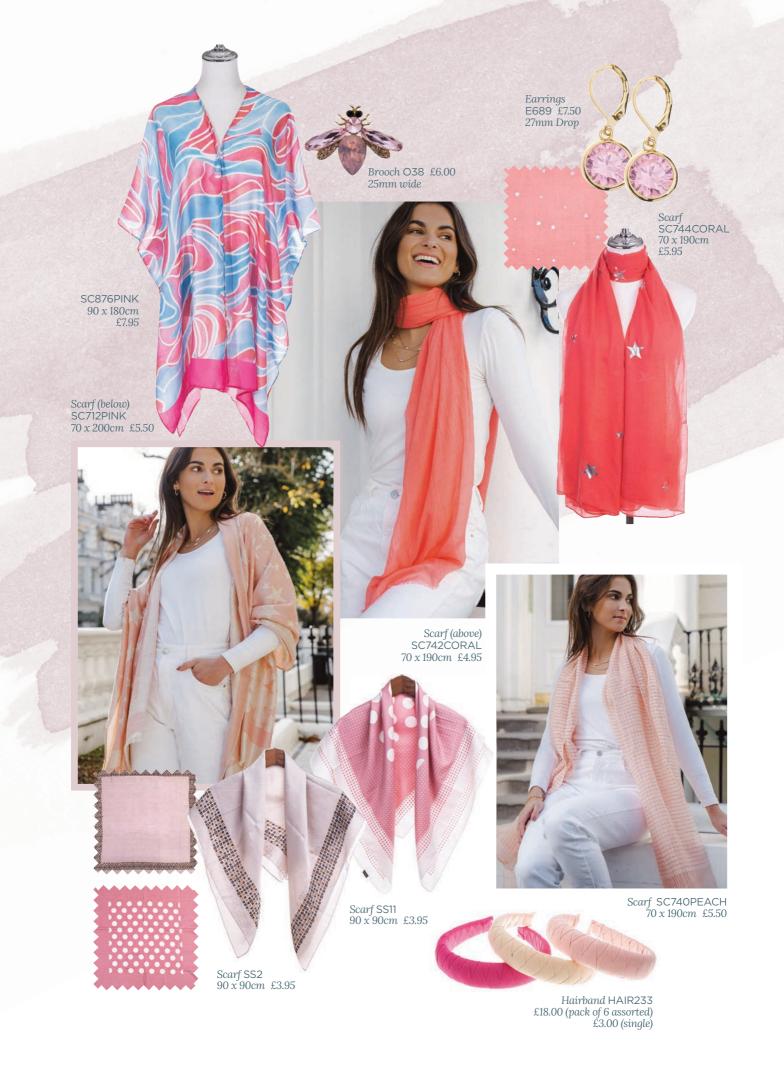

SC839FUCHSIA 70 x 190cm £5.95 As worn by model above

SC835FUCHSIA 80 x 190cm £5.95 As worn by model above

SC744PLUM 70 x 190cm £5.95

A fabulous collection of scarves in a range of styles and colours. Style with colour co-ordinating accessories.

SC836PINK 70 x 190cm £5.95

SC837PINK 67 x 190cm £6.95 As worn by model page 04

SC842PINK 80 x 185cm £5.50 As worn by model page 09

SC867PINK 90 x 180cm £5.50 As worn by model page 04

SC715CORAL 70 x 190cm £5.50

SC715PINK 70 x 190cm £5.50

SC739 70 x 190cm £4.95

SC639 70 x 180cm £4.95

A fabulous collection of scarves in a range of styles and colours. Style with colour co-ordinating accessories.

SC834 70 x 190cm £7.50 15% Silk & 85% Viscose As worn by model opposite