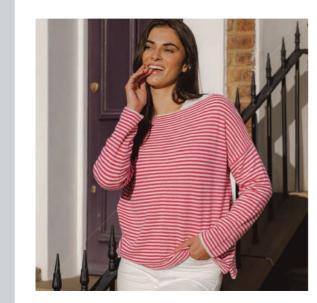

A fabulous collection of cashmere blend jumpers, made in Italy, available in a range of beautiful colours.

KIRA ONE SIZE £23.00

Made from a mix of cashmere, wool, viscose and polyamide Stripe detail on back

A fabulous collection of cashmere blend jumpers, made in Italy, available in a range of beautiful colours.

KIRA Lipstick £23.00

Necklace N800

KIRA Mandarin £23.00

See page 57 for more colours in the range