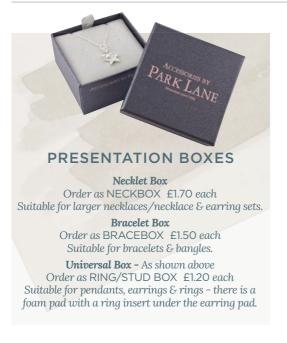

## JEWELLERY BOXES, POUCHES & BAGS

All our jewellery is supplied with a presentation box or pouch which can be used as gift packaging.

Extra boxes, pouches and gift bags can be purchased separately.