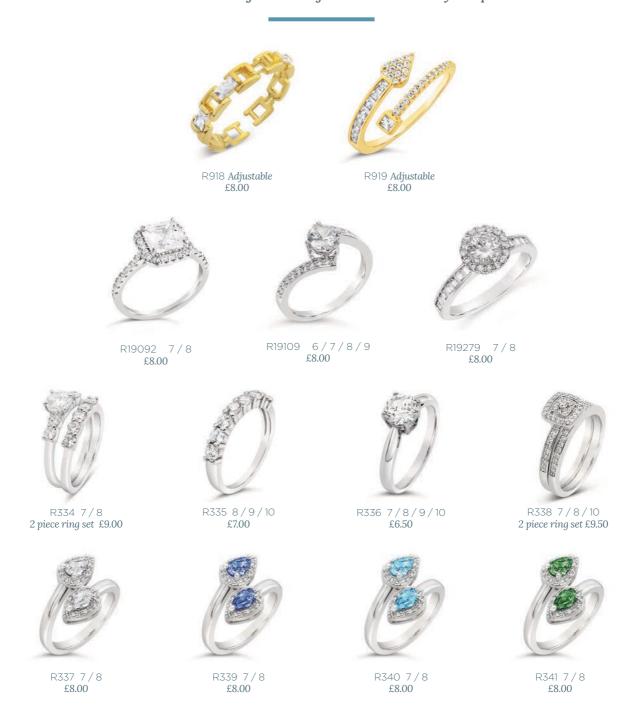

### STATEMENT RINGS

Adorn your fingers with a wide range of styles. **FREE presentation box supplied with each style. Please add the last digit to the ring code to order the size you require.** 

#### RING SIZING CHART

Match a circle with the inside of one of your rings to find your size.

| RING SIZING CHART |    |                |  |  |  |  |  |
|-------------------|----|----------------|--|--|--|--|--|
| Code              | UK | US             |  |  |  |  |  |
| 6                 | L  | 6 small        |  |  |  |  |  |
| 7                 | Ν  | 7 small/medium |  |  |  |  |  |
| 8                 | Р  | 8 medium/large |  |  |  |  |  |
| 9                 | S  | 9 large        |  |  |  |  |  |
| 10                | U  | 10 x large     |  |  |  |  |  |

The last number in the product code denotes the ring size. Please add the last digit to the ring code to order the size you require.

#### STATEMENT RINGS

Adorn your fingers with a wide range of styles. **FREE presentation box supplied with each style. Please add the last digit to the ring code to order the size you require.** 

£8.50

R7605 7/8/9/10 £8.50

R263 7/8/9 £8.50

R264 6/7/8/9 £8.00

R266 6/7/8/9 £7.50

R18787 7 / 8 £7.50

R267 7/8/9 £7.50

R268 7/8/9 £7.50

R265 7/8/9 £8.50

R7380 7/9 £7.50

R18785 7 / 8 / 9 £8.00

R342 7/8/9/10 £9.00

R18660GREEN 7 £9.00

R18660PURPLE 7/8 £9.00