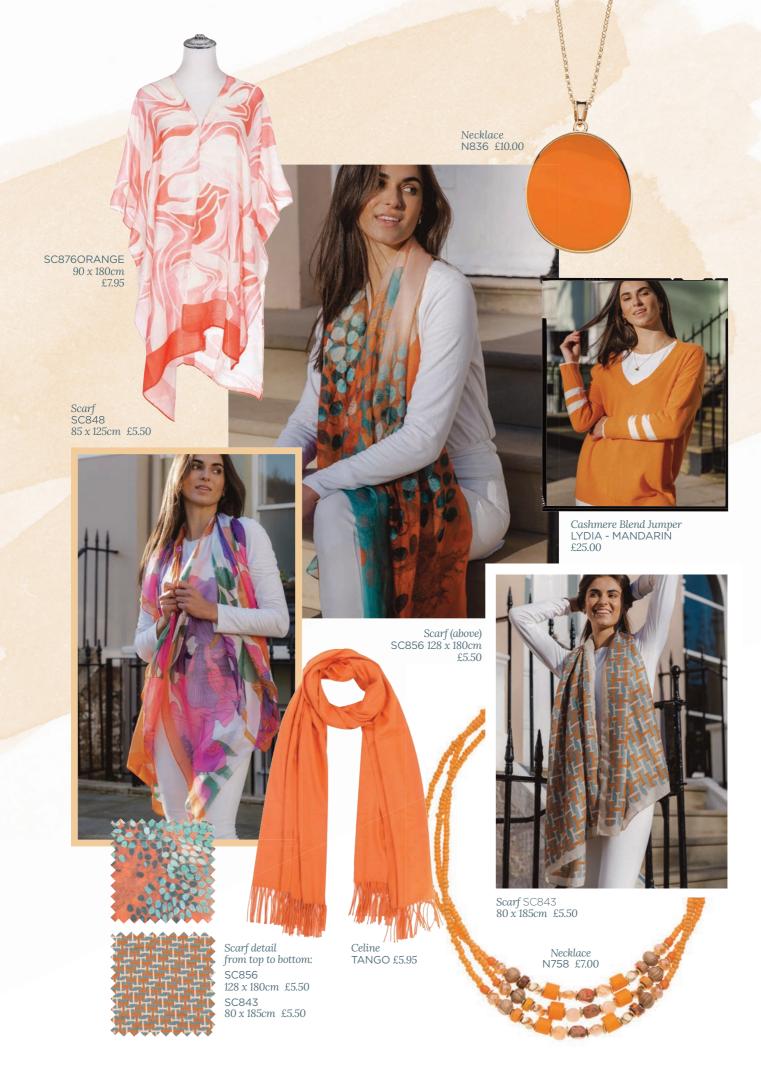

SC755 70 x 190cm £5.95

SC841 80 x 185cm £5.50 As worn by model opposite

SC864 128 x 180cm £5.50

SC847ORANGE 70 x 180cm £4.50 As worn by model opposite

SC843 80 x 185cm £5.50 As worn by model page 26

SC872ORANGE 65 x 185cm £5.95 As worn by model page 27

SC862 128 x 180cm £5.50

SC856 128 x 180cm £5.50 As worn by model page 26

SC848 85 x 125cm £5.50 As worn by model page 26

SC836PEACH  $70 \times 190 cm$  £5.95 As worn by model above

SC837PEACH 67 x 190cm £6.95 As worn by model above

# cashmere blend Jumpers

LYDIA Mandarin £25.00

A fabulous collection of jumpers, made in Italy, available in a range of beautiful styles and colours.

A fabulous collection of cashmere blend jumpers, made in Italy, available in a range of beautiful colours.