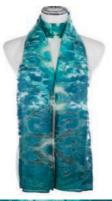

SC870 90 x 180cm £5.50 As worn by model above

SC867AQUA 90 x 180cm £5.50 As worn by model above

SC744AQUA 70 x 190cm £5.50

SC715AQUA 70 x 190cm £5.50

SC646 70 x 180cm £4.50

Scarf SC871GREEN 90 x 180cm  $\pounds 5.50$  Headband HAIR229 £15.00 (pack of 6 assorted) £2.50 (single)

SC871GREEN 90 x 180cm £5.50 As worn by model above

SC754GREEN 70 x 190cm £5.50

SC838 70 x 190cm £5.95 As worn by model above

SC846GREEN 70 x 180cm £4.50

SC853 90 x 180cm £5.50 As worn by model page 18

SC872GREEN 65 x 185cm £5.95 As worn by model below