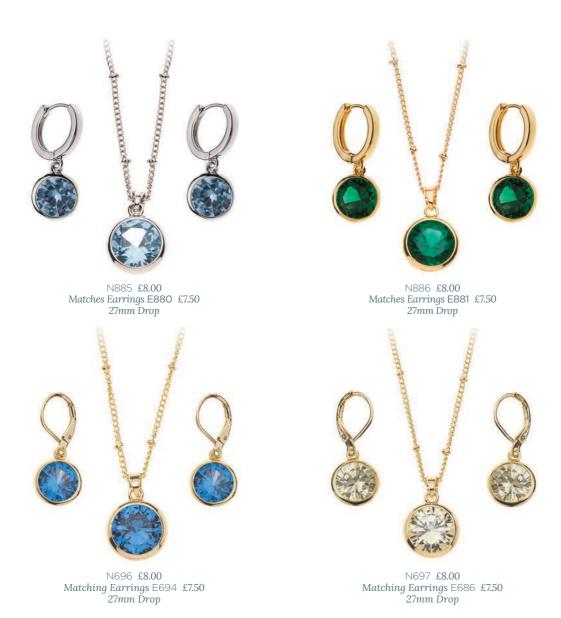

E864 £6.00 15mm Drop Matching Necklace N863 £10.00

E880 £7.50 27mm Drop Matching Necklace N885

Earrings E916 £9.00

Gree
presentation box
Supplied with each style

E857 £10.00 45mm Drop Matching Necklace N858

E880 £7.50 27mm Drop Matching Necklace N885

E881 £7.50 27mm Drop Matching Necklace N886

E882 £7.50 27mm Drop Matching Necklace N887

E883 £7.50 27mm Drop Matching Necklace N888

E699 £7.50 27mm Drop

E700 £7.50 27mm Drop

E702 £7.50 27mm Drop

E684 £7.50 27mm Drop

E685 £7.50 27mm Drop Matching Necklace N698 & Bracelet B889

E686 £7.50 27mm Drop Matching Necklace N697

E688 £7.50 27mm Drop

E689 £7.50 27mm Drop Matching Necklace N884 & Bracelet B890

E690 £7.50 27mm Drop Matching Necklace N695 & Bracelet B891

E691 £7.50 27mm Drop

E692 £7.50 27mm Drop

E694 £7.50 27mm Drop Matching Necklace N696

Discover our collection including studs, hoops and drop earrings for all occasions. **FREE presentation box supplied with each style.** 

E329 £6.00 10mm Drop

E394 £6.00 25mm Drop Matching Necklace N392 & Bracelet B393

E404MG £6.00 25mm Drop Freshwater Pearl Matching Necklace N402MG & Bracelet B403MG

E404MS £6.00 25mm Drop Freshwater Pearl Matching Necklace N402MS & Bracelet B403MS