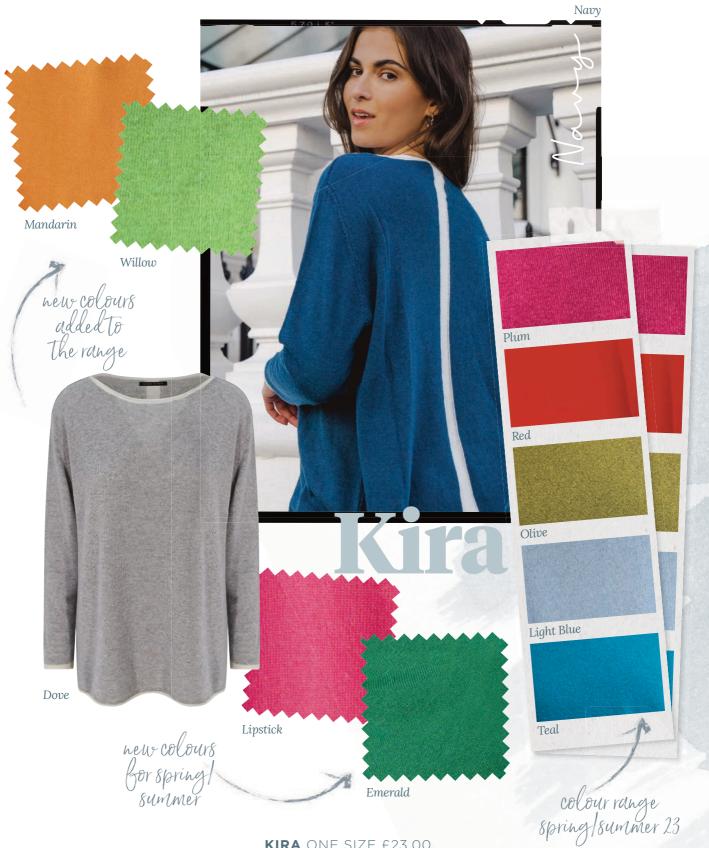

A fabulous collection of cashmere blend jumpers, made in Italy, available in a range of beautiful colours.

KIRA ONE SIZE £23.00

Made from a mix of cashmere, wool, viscose and polyamide Stripe detail on back

A fabulous collection of cashmere blend jumpers, made in Italy, available in a range of beautiful colours.

KIRA Lipstick £23.00

Necklace N800

KIRA Mandarin £23.00

See page 57 for more colours in the range