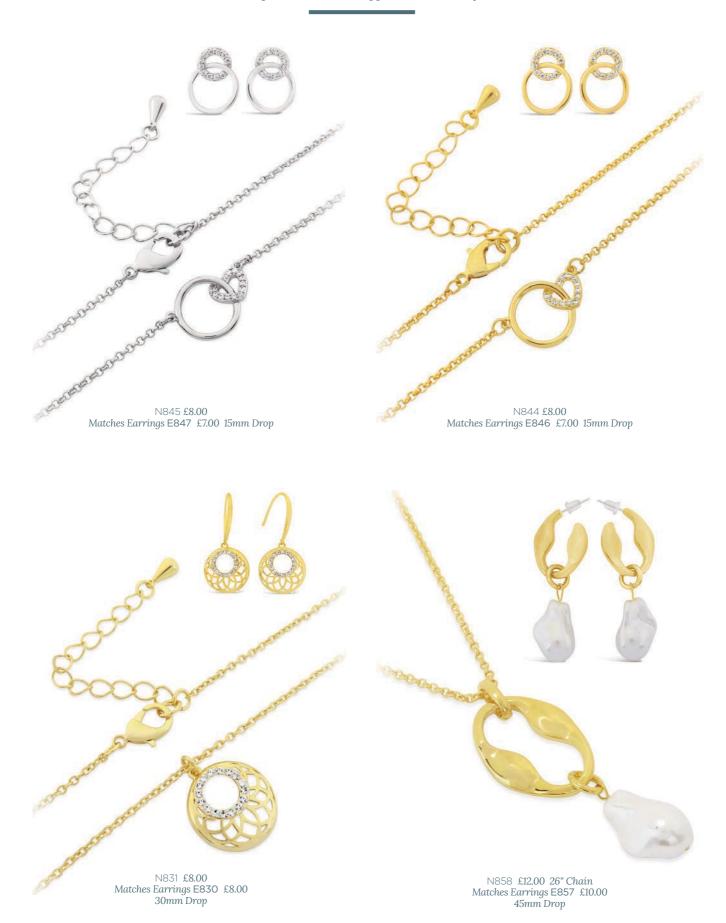

E864 £6.00 15mm Drop Matching Necklace N863 £10.00

E880 £7.50 27mm Drop Matching Necklace N885

Earrings E916 £9.00

Gree
presentation box
Supplied with each style

E857 £10.00 45mm Drop Matching Necklace N858

E830 £8.00 30mm Drop Matching Necklace N831

E857 £10.00 45mm Drop Matching Necklace N858

E438 £5.50 32mm Drop Matching Necklace N436 & Bracelet B437

E913 £10.00 22mm Drop As shown on model page 124

E915 £8.00 18mm Drop

E917 £7.00 18mm Drop

E914 £7.00 25mm Drop

E846 £7.00 15mm Drop Matching Necklace N844

E847 £7.00 15mm Drop Matching Necklace N845

E848 £7.00 15mm Drop Matching Necklace N850 & Bracelet B849

E920 £7.00 18mm Drop