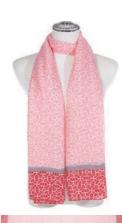

Scarf SC837CREAM 67 x 190cm £6.95

Scarf SC839PINK/GREY 70 x 190cm £5.95

SC839PINK/GREY 70 x 190cm £5.95 As worn by model above

SC840GREY 70 x 190cm £5.95 As worn by model above

Scarf SC740GREY 70 x 190cm £5.50