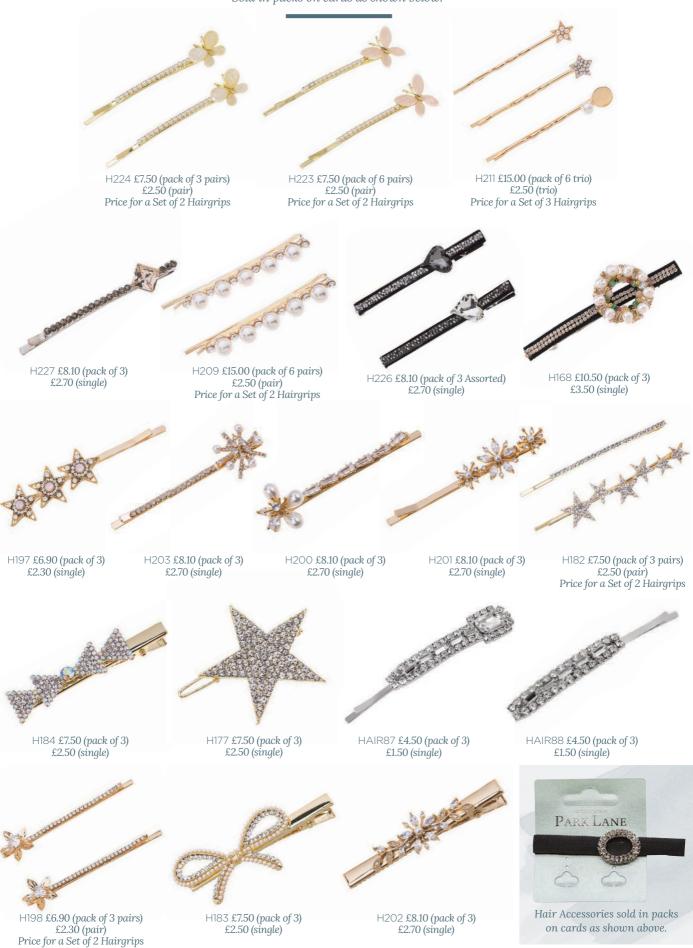

### HAIR ACCESSORIES

A range of hair accessories including hairgrips. Sold in packs on cards as shown below.

Adjustable Ring R918 £8.00 Earrings E916 22mm Drop £9.00