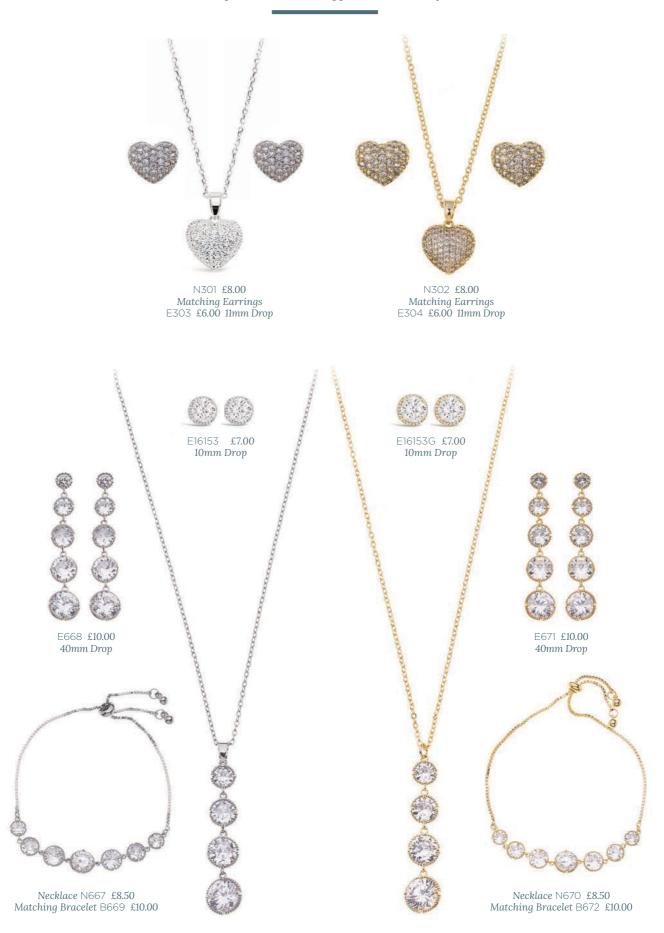

E921 £7.00 18mm Drop

E20376 £7.00 10mm Drop

E20377 £7.00 10mm Drop

E20381 £7.00 10mm Drop

E7.00 rop

E304 £6.50 11mm Drop Matches Necklace N302

E303 £6.50 11mm Drop Matches Necklace N301

E20319 £7.50 27mm Drop

Discover our collection including studs, hoops and drop earrings for all occasions. FREE presentation box supplied with each style.

E668 £10.00 40mm Drop Matching Necklace N667, Bracelet B669 & Earrings E16153

E732 £10.00 55mm Drop Freshwater Pearl

E671 £10.00 40mm Drop Matching Necklace N670, Bracelet B672 & Earrings E16153G

E325 £5.50 15mm Drop

E321 £6.00 10mm Drop

E324 £6.50 15mm Drop

E20323 £6.50 12mm Drop

E20369 £6.00 15mm Drop

E20370 £6.00

15mm Drop

E20367 £6.00 15mm Drop

E20371 £6.00 22mm Drop

E317 £7.00 30mm Drop

E647 £9.00 35mm Drop Freshwater Pearl

E651 £7.00 35mm Drop Freshwater Pearl

E19297 £6.50 10mm Drop

E16153G £7.00 10mm Drop

E16153 £7.00 10mm Drop

E322 £6.50 12mm Drop

E323 £7.00 10mm Drop

Discover our collection including studs, hoops and drop earrings for all occasions. **FREE presentation box supplied with each style.** 

E329 £6.00 10mm Drop

E394 £6.00 25mm Drop Matching Necklace N392 & Bracelet B393

E404MG £6.00 25mm Drop Freshwater Pearl Matching Necklace N402MG & Bracelet B403MG

E404MS £6.00 25mm Drop Freshwater Pearl Matching Necklace N402MS & Bracelet B403MS