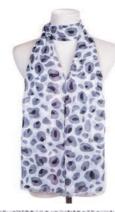

SC753BLUE 70 x 190cm £5.50

SC842BLUE 80 x 185cm £5.50 As worn by model opposite & on cover

SC752BLUE  $70 \times 190 cm £5.50$ 

128 x 180cm £5.50

128 x 180cm £5.50

SC519

70 x 180cm £4.50

Scarf SC871BLUE 90 x 180cm £5.50