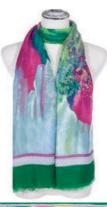

SC836PINK 70 x 190cm £5.95

SC837PINK 67 x 190cm £6.95 As worn by model page 04

SC842PINK 80 x 185cm £5.50 As worn by model page 09

SC867PINK 90 x 180cm £5.50 As worn by model page 04

SC715CORAL 70 x 190cm £5.50

SC715PINK 70 x 190cm £5.50

SC739 70 x 190cm £4.95

SC639 70 x 180cm £4.95

A fabulous collection of scarves in a range of styles and colours. Style with colour co-ordinating accessories.

SC834 70 x 190cm £7.50 15% Silk & 85% Viscose As worn by model opposite