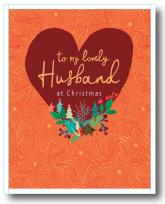

This brand new Christmas range features beautiful hand painted Christmas designs. Each card is finished with touches of vibrant neon ink, and decorated with a combination of shiny liquid gold foil and matt varnish.

Blank inside | Sold in 6's | 165mm x 192mm | £1.56 each | £3.75 RRP

GN2401

GN2402

GN2403

GN2404

GN2405

GN2409

GN2410