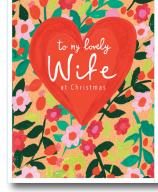

This brand new Christmas range features beautiful hand painted Christmas designs. Each card is finished with touches of vibrant neon ink, and decorated with a combination of shiny liquid gold foil and matt varnish.

Blank inside | Sold in 6's | 165mm x 192mm | £1.56 each | £3.75 RRP

GN2401

GN2402

GN2403

GN2404

GN2405

GN2409

GN2410