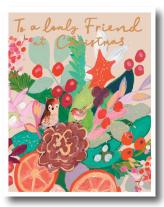

This brand new Christmas range features beautiful hand painted Christmas designs. Each card is finished with touches of vibrant neon ink, and decorated with a combination of shiny liquid gold foil and matt varnish.

Blank inside | Sold in 6's | 165mm x 192mm | £1.56 each | £3.75 RRP

GN2401

GN2402

GN2403

GN2404

GN2405

GN2409

GN2410