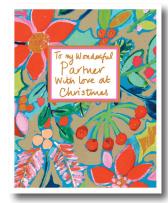

This brand new Christmas range features beautiful hand painted Christmas designs. Each card is finished with touches of vibrant neon ink, and decorated with a combination of shiny liquid gold foil and matt varnish.

Blank inside | Sold in 6's | 165mm x 192mm | £1.56 each | £3.75 RRP

GN2401

GN2402

GN2403

GN2404

GN2405

GN2409

GN2410