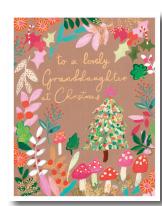

GN2415

GN2419

GN2423

GN2416

GN2420

GN2424

This brand new Christmas range features beautiful hand painted Christmas icons. Each card is finished with vibrant neon colours, and shiny liquid gold foil.

Blank inside | Sold in 6's | 155mm x 155mm | £1.35 each | £3.25 RRP