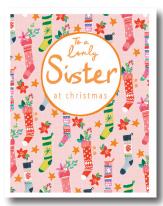

This brand new Christmas range features beautiful hand painted Christmas designs. Each card is finished with touches of vibrant neon ink, and decorated with a combination of shiny liquid gold foil and matt varnish.

Blank inside | Sold in 6's | 165mm x 192mm | £1.56 each | £3.75 RRP

GN2401

GN2402

GN2403

GN2404

GN2405

GN2409

GN2410