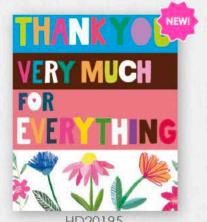

Blank inside | Sold in 6's | 165mm x 192mm | £1.56 each | £3.75 RRP

HD2002 1 060720 800866

HD2019 5 060720 801573

HD2032 5 060720 802631

HD2036 060720 802679

HD2004 5 060720 800880

HD2020 5 060720 801580

HD2033 5 060720 802648