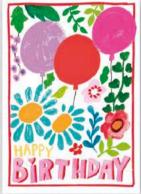

Our die-cut tri-fold designs are for both birthday and occasions. Paired with a super bright bespoke envelope.

Blank Inside | Envelope size 125mm x 175mm | £1.05 Each | £2.50 RRP

AY2216

AY2217

AY2218

5 060720 809876