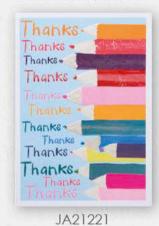

# JAMBOREE

Our best selling Jamboree range is known for its finishes. Including deep emboss, patterned textures, neon colours and gorgeous foil!

Blank Inside | Sold in 6's | 125mm x 175mm | £1.25 Each | £3.00 RRP