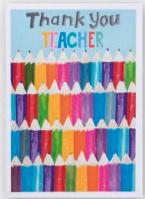

# JAMBOREE

Our best selling Jamboree range is known for its finishes. Including deep emboss, patterned textures, neon colours and gorgeous foil!

Blank Inside | Sold in 6's | 125mm x 175mm | £1.25 Each | £3.00 RRP