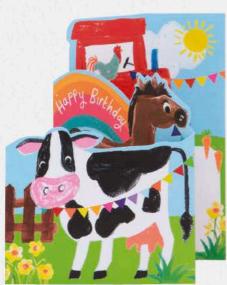

Our die-cut tri-fold designs are for both birthday and occasions. Paired with a super bright bespoke envelope.

Blank Inside | Envelope size 125mm x 175mm | £1.05 Each | £2.50 RRP

AY2216

AY2217

AY2218

5 060720 809876