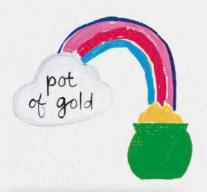

VT2221
5 0 6 0 7 2 0 8 0 7 2 9 2

V12225

5 060720 807261

5 0 6 0 7 2 0 8 0 7 2 8 5

VT2222
5 0 6 0 7 2 0 8 0 7 3 0 8

5 0 6 0 7 2 0 8 0 7 3 4 6

VT2224
5 0 6 0 7 2 0 8 0 7 3 2 2

The beautiful painterly range is printed on a luxury board and features bright neon inks. The compilation is finished with an eye catching liquid gold foil which is 100% recyclable and supplied with patterned envelopes.

Blank inside | Sold in 6's | 155mm x 155mm | £1.25 each | £3.00 RRP

PG2101 5 060720 803010

PG2102 5 060720 803027

PG2103 5 060720 803034

PG2104 5 060720 803041

PG2105 5 060720 803058

PG2106 5 060720 803065

PG2107 5 060720 803072