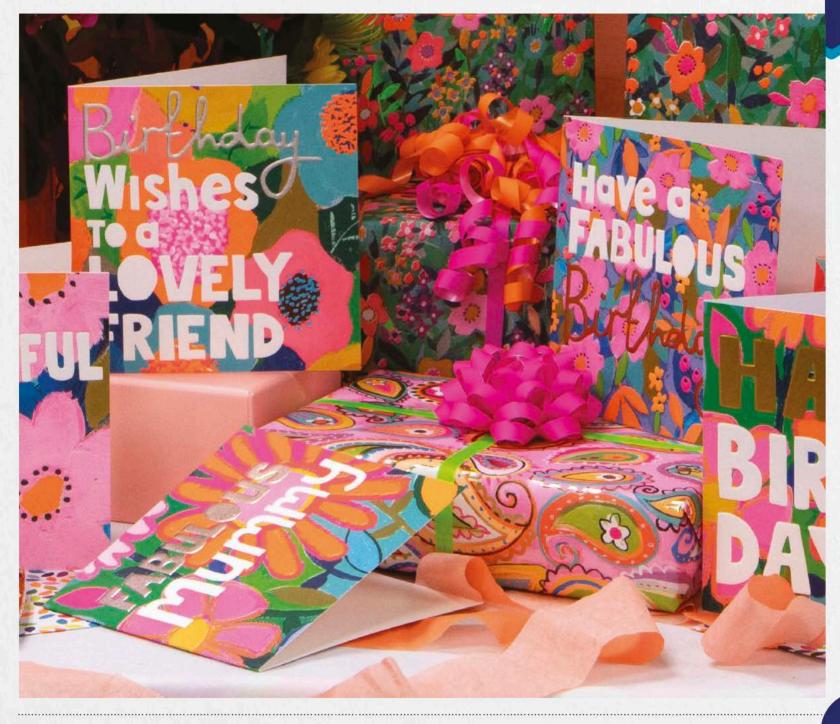

# JAMBOREE

Our best selling Jamboree range is known for its finishes. Including deep emboss, patterned textures, neon colours and gorgeous foil!

Blank Inside | Sold in 6's | 125mm x 175mm | £1.25 Each | £3.00 RRP