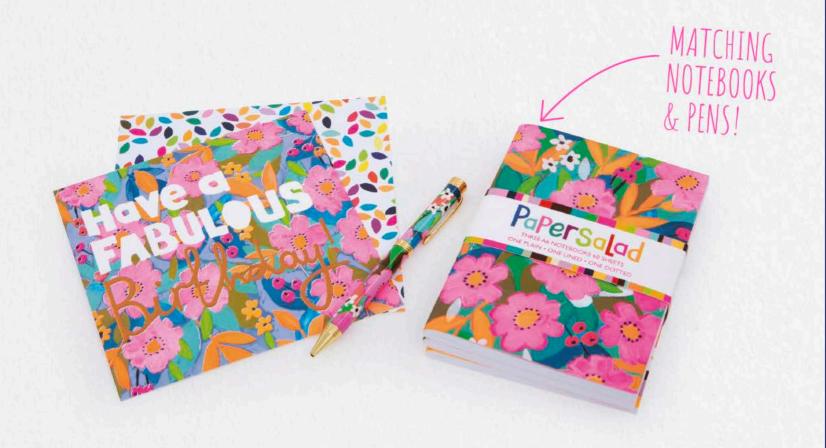

## FLEURESCENT

Due to the success of the initial launch, we have extended the range to cover occasions and male birthday. Each card is finished in vibrant neon colours, deep emboss and shiny coloured foil. They come paired with a bespoke patterned envelope.

Blank inside | Sold in 6's | 155mm x 155mm | £1.25 each | £3.00 RRP