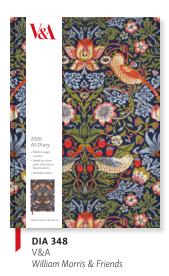

## 2026 A5 Desk Diaries

 $153 mm \, x \, 214 mm \, (6 \, x \, 8 \, {}^2\!/ {}^{\!\! "}) \, \mid \, \, \text{Unit: 3} \, \mid \, \, \text{Trade Price: } \, £5.83 \, \mid \, \, \text{Unit Price: } \, £17.49 \, \mid \, \, \text{SRP: } \, £13.99$ 

136pp full colour with 12 monthly image spreads | Notable Dates | Bookmark ribbon | Branded Bellyband

**DIA 355**Lucy Grossmith
Coast and Country

**DIA 357** Jill Barklem Brambly Hedge

Email: sales@mgml.co.uk www.museumsgalleries.co.uk Tel: 01373 462165