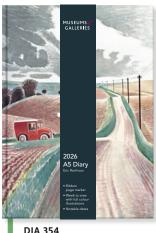

## 2026 A5 Desk Diaries

 $153 mm \, x \, 214 mm \, (6 \, x \, 8 \, {}^2\!/ {}^{\!\! "}) \, \mid \, \, \text{Unit: 3} \, \mid \, \, \text{Trade Price: } \, £5.83 \, \mid \, \, \text{Unit Price: } \, £17.49 \, \mid \, \, \text{SRP: } \, £13.99$ 

136pp full colour with 12 monthly image spreads | Notable Dates | Bookmark ribbon | Branded Bellyband

**DIA 355**Lucy Grossmith
Coast and Country

**DIA 357** Jill Barklem Brambly Hedge

Email: sales@mgml.co.uk www.museumsgalleries.co.uk Tel: 01373 462165