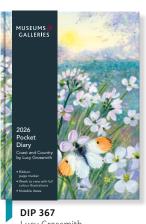

## 2026 A6 Pocket Diaries

108mm x 146mm (41/4 x 5 3/4") | Unit: 3 | Trade Price: £4.16 | Unit Price: £12.48 | SRP: £9.99

136pp full colour with 12 monthly image spreads | Notable Dates | Bookmark ribbon | Branded Bellyband

Lucy Grossmith Coast and Country

Brambly Hedge

**DIP 365** Annie Soudain Into the Wild

Email: sales@mgml.co.uk www.museumsgalleries.co.uk Tel: 01373 462165