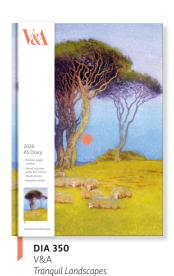

## 2026 A5 Desk Diaries

 $153 mm \, x \, 214 mm \, (6 \, x \, 8 \, {}^2\!/ {}^{\!\! "}) \, \mid \, \, \text{Unit: 3} \, \mid \, \, \text{Trade Price: } \, £5.83 \, \mid \, \, \text{Unit Price: } \, £17.49 \, \mid \, \, \text{SRP: } \, £13.99$ 

136pp full colour with 12 monthly image spreads | Notable Dates | Bookmark ribbon | Branded Bellyband

**DIA 355**Lucy Grossmith
Coast and Country

**DIA 357** Jill Barklem Brambly Hedge

Email: sales@mgml.co.uk www.museumsgalleries.co.uk Tel: 01373 462165