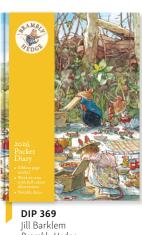

## 2026 A6 Pocket Diaries

108mm x 146mm (41/4 x 5 3/4") | Unit: 3 | Trade Price: £4.16 | Unit Price: £12.48 | SRP: £9.99

136pp full colour with 12 monthly image spreads | Notable Dates | Bookmark ribbon | Branded Bellyband

Lucy Grossmith Coast and Country

Brambly Hedge

**DIP 365** Annie Soudain Into the Wild

Email: sales@mgml.co.uk www.museumsgalleries.co.uk Tel: 01373 462165