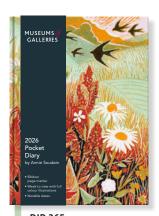

## 2026 A6 Pocket Diaries

108mm x 146mm (41/4 x 5 3/4") | Unit: 3 | Trade Price: £4.16 | Unit Price: £12.48 | SRP: £9.99

136pp full colour with 12 monthly image spreads | Notable Dates | Bookmark ribbon | Branded Bellyband

Lucy Grossmith Coast and Country

Brambly Hedge

**DIP 365** Annie Soudain Into the Wild

Email: sales@mgml.co.uk www.museumsgalleries.co.uk Tel: 01373 462165