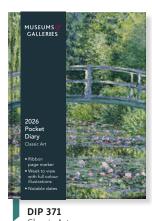

## 2026 A6 Pocket Diaries

108mm x 146mm (41/4 x 5 3/4") | Unit: 3 | Trade Price: £4.16 | Unit Price: £12.48 | SRP: £9.99

136pp full colour with 12 monthly image spreads | Notable Dates | Bookmark ribbon | Branded Bellyband