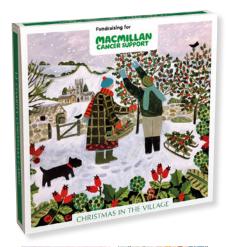

## MACMILLAN CANCER SUPPORT

Supporting one of the UK's most well-known Charities, this range offers a festive selection of classic and contemporary Christmas imagery in 3 card sizes.

Small Sq: 130mm (5<sup>1</sup>/<sub>8</sub>") square | Textured Board | p3 Greeting | White Env | Pack of 8 | Unit: 6 | Trade Price: £2.97 (inc £0.63 dn) | Unit Price: £17.82 | SRP: £6.25

6 Each of 2 Designs | p3 Greeting as marked

Macmillan Charity Pack **XHTC 426** Vanessa Bowman Christmas In The Village

British Heart Foundation Charity Pack **XHTC 427** London In The Snow

◆ Mixed Charity Pack **XHTC 333** Catherine Rowe Celestial Christmas