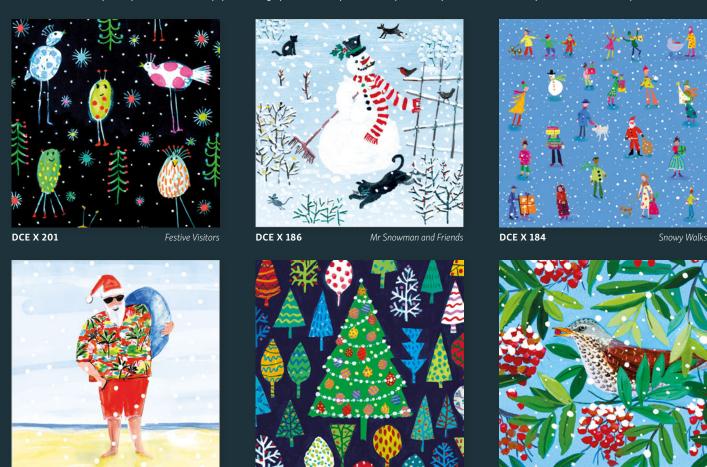

DCE X 212 Little Penguin



DCE X 211 Winter Stag



DCE X 213 Winter Hedgehog



DCE X 202 Winter Robin



DCE X 204 Winter Hare



DCE X 205 Winter Mice



DCE X 203 Winter Squirrel





163mm (6½") Sq | Blank | Textured Board | p3 Greeting | White Env | Pack of 5 | Unit: 6 | Trade Price: £2.18 | Unit Price: £13.08 | SRP: £5.25



**DCH X 189** 

Christmas Fallow Deer

DCH X 190

Mister Robin

DCH X 191



Fieldfare in Snow

# Sarah Carrybell designs

 $130 \text{mm} (5 \frac{1}{8}) \text{ square} \mid \text{Textured Board} \mid \text{p3 Greeting} \mid \text{White Env} \mid \text{Pack of 8} \mid \text{Unit: 6} \mid \text{Trade Price: £2.39} \mid \text{Unit Price: £14.34} \mid \text{SRP: £5.75} \mid \text{SRP: £5.75} \mid \text{Constant of the Price: £2.39} \mid \text{Constant of$ 



Inside greeting on all reads: Merry Christmas and a Happy New Year

**DCE X 188** 

**DCE X 183** 

**DCE X 185** 





130mm (51/8") square | Textured Board | p3 Greeting | White Env | Pack of 8 | Unit: 6 | Trade Price: £2.39 | Unit Price: £14.34 | SRP: £5.75



**CFE X 208** Snowy Owl

Catherine Worsley



CFE X 209 Fluffy Robin



Catherine Worsley



CFE X 199 A Winter's Tail

Catherine Worsley



CFE X 200 Snowy Greeting

Catherine Worsley



CFE X 210 Country Fox



Deva Evans



CFE X 211 Winter Blue Tit

Deva Evans



**CFE X 201** Country Hare

Deva Evans



**CFE X 202** Country Owl



Deva Evans



**CFE X 184** Woodland Hare

Deva Evans



CFE X 183 Midnight Robin

Deva Evans



CFE X 220 Santa Snow Globe

Tess Hines



**CFE X 221** Snowman Snow Globe

Tess Hines



130mm (5