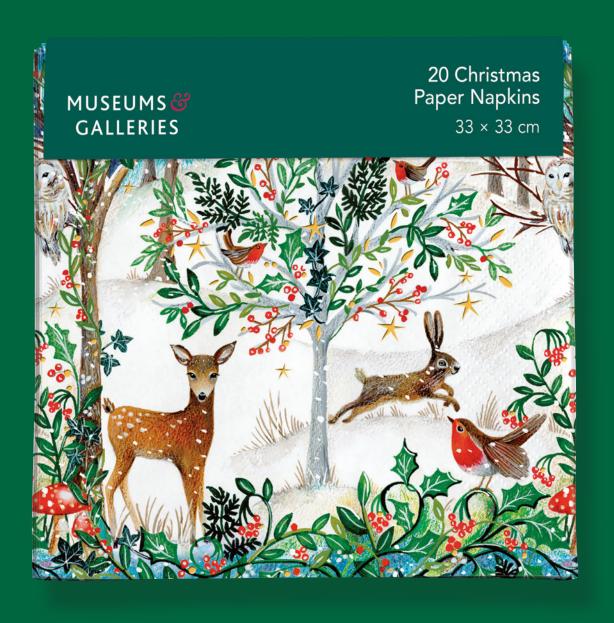

#### **Christmas Paper Napkins**

Our collection of printed Christmas Paper Napkins has been extended, featuring best-selling festive imagery from Winter Wild Press, V&A, The British Museum and many more from across the M&G collection.

#### **Christmas Paper Napkins**

Pack: 165 x 165 x 18mm (6½ x 6½ x ¾") / Napkin: 330 x 330mm (13¼ x 13¼") | Unit: 6 | Trade Price: £1.77 | Unit Price: £10.62 | SRP: £4.25

20 Paper Napkins | Packaged in cellobag with branded insert