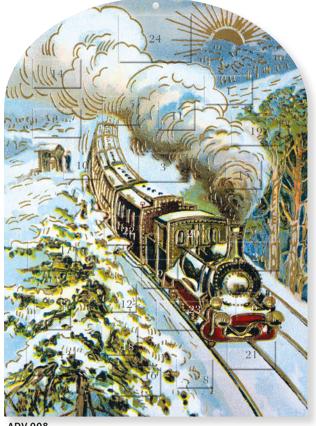

**ADV 007** Lucy Grossmith Evening Song

**ADV 008** Christmas Express

#### **2026 Square Calendars**

300 x 300mm | Unit: 6 | Trade Price: £4.58 | Unit Price: £27.48 | SRP: £10.99

'Zero Plastic' packaging | Drilled hole for hanging after purchase | Includes Notable Dates and Previous/Next month for each spread