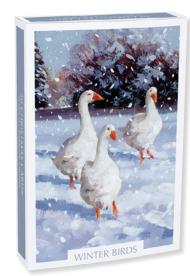

◆ Mixed Charity Pack XDTC 338 Kate Findlay Winter Rambles







◆ Macmillan Charity Pack XDTC 314 Snowy Village













#### **Theme Packs - Small Rectangle**



 $100 \times 150 \times 30 mm \, (4 \times 6 \times 1^{1} \mbox{$\rlap/$4"}) \, \mid \, 20 \, \text{Cards} \, \mid \, \, \text{White Env} \, \mid \, \, \text{Unit:} \, 6 \, \mid \, \, \text{Trade Price:} \, £2.91 \, \mid \, \, \text{Unit Price:} \, £17.46 \, \mid \, \, \text{SRP:} \, £6.99 \, \mid \, \, \text{Cards} \, \mid \, \,$ 

10 each of 2 designs or 5 Each of 4 Designs | p3 Greeting as marked





◆ XDT 422 V&A Christmas Cheer





◆ XDT 350 The British Museum Mary Delany Winter Foliage







◆ XDT 336 Jane Newland First Snow





◆ XDT 316 Cressida Bell Snowy Night





◆ XDT 310 Sarah Campbell Colourful Christmas







◆ XDT 312 Winter Birds



#### **Charity Theme Packs - 5x7" Rectangle**

183 x 135 x 27mm (71/4 x 63/4 x 7/8") | 16 Cards | White Env | Unit: 6 | Trade Price: £4.27 (inc. £0.90 dn) | Unit Price: £25.62 | SRP: £8.99

8 Each of 2 Designs | p3 Greeting as marked





 Mixed Charity Pack XBTC 423
 Lee Foster Wilson Snowy Night







■ Mixed Charity Pack XBTC 424 Winter Landscapes





■ Mixed Charity Pack
XBTC 364
Pip Wilson
Christmas on the Farm







▲ Mixed Charity Pack XBTC 294 Madonnas











#### Theme Packs – 5x7" Rectangle



 $183 \times 135 \times 27 mm \, (7^1/\!\!\!/ \times 6^3/\!\!\!/ \times 7^7/\!\!\!/ ^{\prime \prime}) \, \mid \, 16 \, Cards \, \mid \, White \, Env \, \mid \, Unit: 6 \, \mid \, Trade \, Price: \\ \pounds 3.50 \, \mid \, Unit \, Price: \\ \pounds 21.0