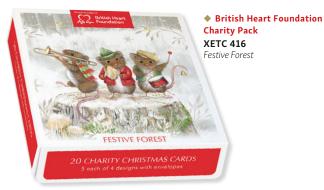

#### **Charity Theme Packs - Square**

135 x 135 x 30mm (5½ x 5½ x 1¼") | 20 Cards | White Env | Unit: 6 | Trade Price: £4.27 (inc. £0.90 dn) | Unit Price: £25.62 | SRP: £8.99

5 Each of 4 Designs | p3 Greeting as marked

#### **Charity Theme Packs - Square**

135 x 135 x 30mm (53/8 x 53/8 x 11/4") | 20 Cards | White Env | Unit: 6 | Trade Price: £4.27 (inc. £0.90 dn) | Unit Price: £25.62 | SRP: £8.99

5 Each of 4 Designs | p3 Greeting as marked