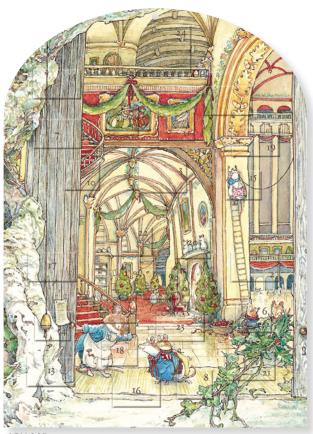

#### **Advent Calendars**

Calendar Size: 250 x 345 mm | Unit: 6 | Trade Price: £2.15 | Unit Price: £12.90 | SRP: £5.15

**ADV 005** Brambly Hedge Midwinter Preparations

**ADV 006** Caroline Bonne Müller Star of Bethlehem

**ADV 007** Lucy Grossmith Evening Song

**ADV 008** Christmas Express