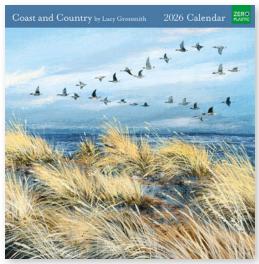

#### **2026 Square Calendars**

300 x 300mm | Unit: 6 | Trade Price: £4.58 | Unit Price: £27.48 | SRP: £10.99

'Zero Plastic' packaging | Drilled hole for hanging after purchase | Includes Notable Dates and Previous/Next month for each spread

**CLL 875** Brambly Hedge

**CLL 876** Emma Frances Grant *Imaginarium* 

Mary Katrantzou

CLL 878 Wild Press

CLL 879 Classic Art