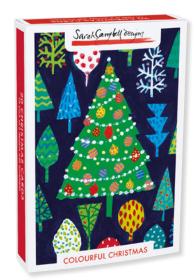

ity Pack XDTC 363
 Catherine Rowe Stargazing





◆ Mixed Charity Pack XDTC 338 Kate Findlay Winter Rambles







◆ Macmillan Charity Pack XDTC 314 Snowy Village













#### **Theme Packs - Small Rectangle**



 $100 \times 150 \times 30 mm \, (4 \times 6 \times 1^{1} \mbox{$\rlap/$4"}) \, \mid \, 20 \, \text{Cards} \, \mid \, \, \text{White Env} \, \mid \, \, \text{Unit:} \, 6 \, \mid \, \, \text{Trade Price:} \, £2.91 \, \mid \, \, \text{Unit Price:} \, £17.46 \, \mid \, \, \text{SRP:} \, £6.99 \, \mid \, \, \text{Cards} \, \mid \, \,$ 

10 each of 2 designs or 5 Each of 4 Designs | p3 Greeting as marked





◆ XDT 422 V&A Christmas Cheer





◆ XDT 350 The British Museum Mary Delany Winter Foliage







◆ XDT 336 Jane Newland First Snow





◆ XDT 316 Cressida Bell Snowy Night





◆ XDT 310 Sarah Campbell Colourful Christmas







◆ XDT 312 Winter Birds



#### **Charity Theme Packs - 5x7" Rectangle**

183 x 135 x 27mm (71/4 x 63/4 x 7/8") | 16 Cards | White Env | Unit: 6 | Trade Price: £4.27 (inc. £0.90 dn) | Unit Price: £25.62 | SRP: £8.99

8 Each of 2 Designs | p3 Greeting as marked





 Mixed Charity Pack XBTC 423
 Lee Foster Wilson Snowy Night







■ Mixed Charity Pack XBTC 424 Winter Landscapes





■ Mixed Charity Pack
XBTC 364
Pip Wilson
Christmas on the Farm







▲ Mixed Charity Pack XBTC 294 Madonnas











#### Theme Packs – 5x7" Rectangle



 $183 \times 135 \times 27 mm \, (7^1/\!\!\!/ \times 6^3/\!\!\!/ \times 7^7/\!\!\!/ ^{\prime \prime}) \, \mid \, 16 \, Cards \, \mid \, White \, Env \, \mid \, Unit: 6 \, \mid \, Trade \, Price: \\ \pou