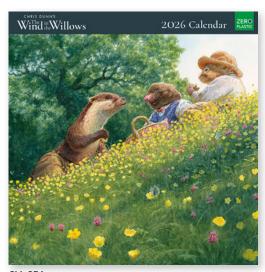

#### **2026 Square Calendars**

300 x 300mm | Unit: 6 | Trade Price: £4.58 | Unit Price: £27.48 | SRP: £10.99

'Zero Plastic' packaging | Drilled hole for hanging after purchase | Includes Notable Dates and Previous/Next month for each spread

**CLL 875** Brambly Hedge

**CLL 876** Emma Frances Grant *Imaginarium* 

Mary Katrantzou

CLL 878 Wild Press

CLL 879 Classic Art