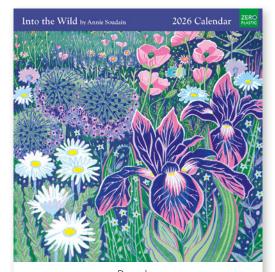

#### **2026 Square Calendars**

300 x 300mm | Unit: 6 | Trade Price: £4.58 | Unit Price: £27.48 | SRP: £10.99

'Zero Plastic' packaging | Drilled hole for hanging after purchase | Includes Notable Dates and Previous/Next month for each spread

**CLL 875** Brambly Hedge

**CLL 876** Emma Frances Grant *Imaginarium* 

Mary Katrantzou

CLL 878 Wild Press

CLL 879 Classic Art