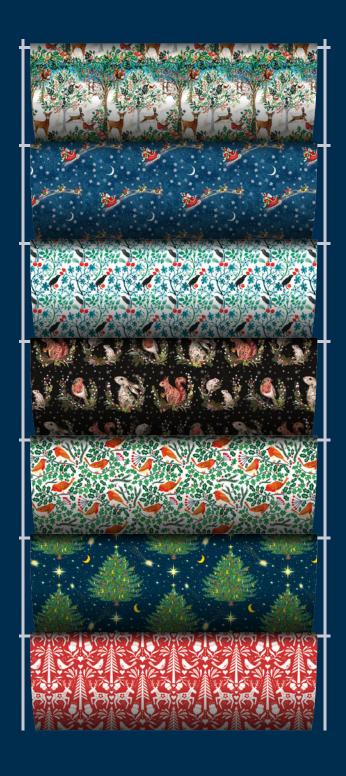

#### **Christmas Sheet Wrap**

696 x 500mm (271/2 x 191/2") | Unit: 25 sheets | Trade Price: £0.83 | Unit Price: £20.75 | SRP: £1.99

**AX 518** Jo Spicer Winter Forest Glade

**AX 519**Deva Evans
Santa over the Rooftops

#### **Christmas Sheet Wrap**

696 x 500mm (271/2 x 191/2") | Unit: 25 sheets | Trade Price: £0.83 | Unit Price: £20.75 | SRP: £1.99

**377780 AX** Suzy Taylor Scandi

**315942 AX** Deva Evans *Twelve Days of Christmas* 

#### **Christmas Roll Wrap**

Christmas Roll Wrap is a popular product in our festive Gifting range. Featuring best-selling designs all with matching Tissue Paper, Gift Bags and Sheet Wrap.

Roll Wrap: Tube: 700 x 50mm / Roll: 700mm x 3m | Unit: 12 | Trade Price: £2.08 | Unit Price: £24.96 | SRP: £4.99