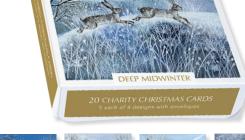

#### **CHRISTMAS** CHARITY

10% of the SRP is divided equally and passed to the five charities.

Large Sq: 163mm (61/2") square | Coated Board | p3 Greeting | White Env | Pack of 5 | Unit: 6 | Trade Price: £2.60 (inc £0.55 dn) | Unit Price: £15.60 | SRP: £5.50