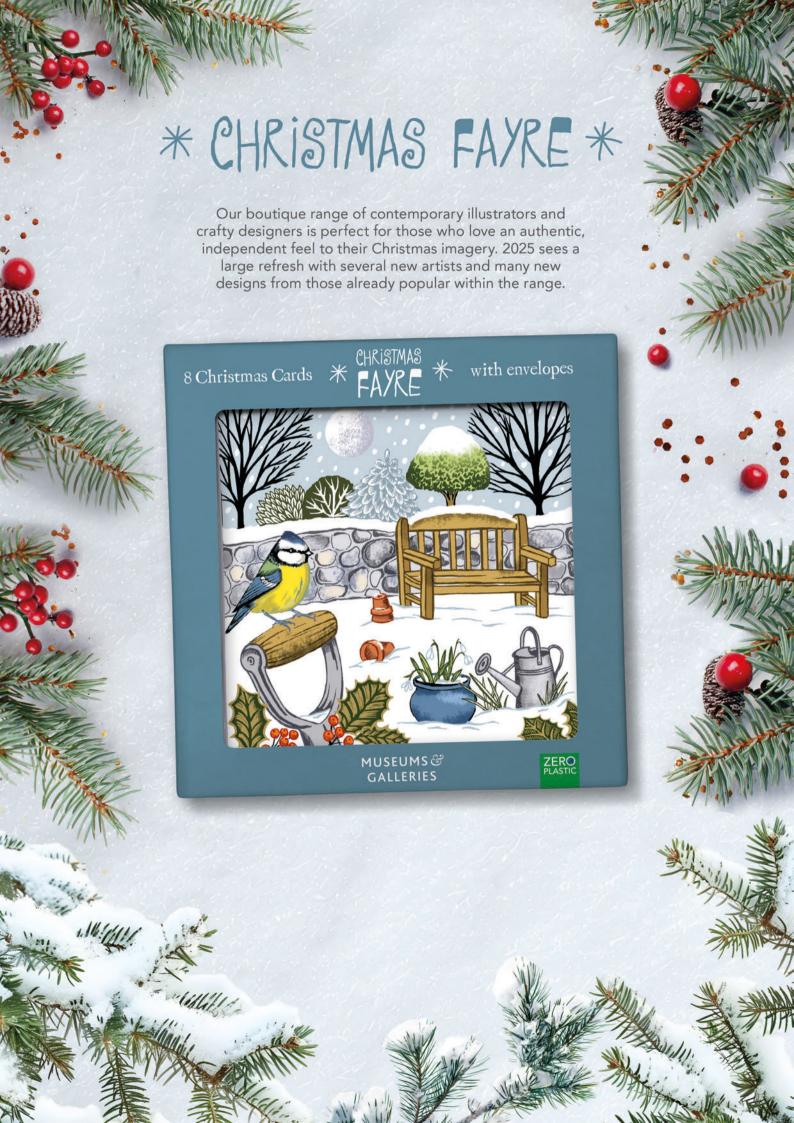

## New Designs

Don't miss great refreshes across our ranges including Christmas Fayre, Winter Wild Press and Imaginarium Christmas.

## \* CHRISTMAS FAYRE \*

 $130 \text{mm} (5^{1} / 8^{\prime\prime}) \text{ square} \mid \text{Textured Board} \mid \text{p3 Greeting} \mid \text{White Env} \mid \text{Pack of 8} \mid \text{Unit: 6} \mid \text{Trade Price: £2.39} \mid \text{Unit Price: £14.34} \mid \text{SRP: £5.75} \mid \text{SRP: £5.75} \mid \text{Constant of the price: £2.39} \mid \text{Consta$ 