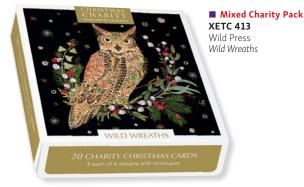

**315850 XKM**Anita Jeram
Guess How Much I Love You

### IllustratedChristmas **Theme Packs**

145 x 145 x 27mm (5% x 5% x 1") | 16 Cards | White Env | Unit: 6 | Trade Price: £3.50 | Unit Price: £21.00 | SRP: £8.39

4 Each of 4 Designs | p3 Greeting as marked











XIT 360 Chris Dunn The Wind in the Willows







XIT 340 Briony May Smith The Chrim-Cross Star











XIT 339 Peggy Fortnum Paddington in the Snow









XIT 342 Nick Butterworth One Snowy Night











■ XIT 341 Jill Barklem Cosy Christmas











XIT 343 Anita Jeram Fun in the Snow



#### **Charity Theme Packs - Square**

135 x 135 x 30mm (5½ x 5½ x 1¼") | 20 Cards | White Env | Unit: 6 | Trade Price: £4.27 (inc. £0.90 dn) | Unit Price: £25.62 | SRP: £8.99

5 Each of 4 Designs | p3 Greeting as marked

















































































#### **Charity Theme Packs - Square**

135 x 135 x 30mm (53/8 x 53/8 x 11/4") | 20 Cards | White Env | Unit: 6 | Trade Price: £4.27 (inc. £0.90 dn) | Unit Price: £25.62 | SRP: £8.99

5 Each of 4 Designs | p3 Greeting as marked































































#### **Charity Theme Packs - Square**

135 x 135 x 30mm (5½ x 5½ x 1¼") | 20 Cards | White Env | Unit: 6 | Trade Price: £4.27 (inc. £0.90 dn) | Unit Price: £25.62 | SRP: £8.99

5 Each of 4 Designs | p3 Greeting as marked































































#### Theme Packs - Square



135 x 135 x 30mm (53/2 x 53/2 x 11/4") | 20 Cards | White Env | Unit: 6 | Trade Price: £3.50 | Unit Price: £21.00 | SRP