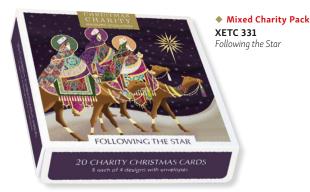

#### **CHRISTMAS** CHARITY

10% of the SRP is divided equally and passed to the five charities.

Large Sq: 163mm (61/2") square | Coated Board | p3 Greeting | White Env | Pack of 5 | Unit: 6 | Trade Price: £2.60 (inc £0.55 dn) | Unit Price: £15.60 | SRP: £5.50

#### **CHRISTMAS** CHARITY

10% of the SRP is divided equally and passed to the five charities.

**FSDU AVAILABLE** See p97-99

Rectangles: 178 x 130mm (7x5") | Coated Board | p3 Greeting | White Env | Pack of 8 | Unit: 6 | Trade Price: £3.04 (inc £0.64 dn) | Unit Price: £18.24 | SRP: £6.40

#### **CHRISTMAS CHARITY**

10% of the SRP is divided equally and passed to the five charities.

Small Sq: 130mm (51/8") square | Coated Board | p3 Greeting | White Env | Pack of 8 | Unit: 6 | Trade Price: £2.97 (inc £0.63 dn) | Unit Price: £17.82 | SRP: £6.25

10% of the SRP is divided equally and passed to the five charities.

#### **CHRISTMAS CHARITY FSDU AVAILABLE** See p97-99