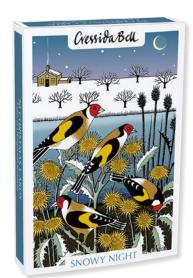

◆ BHB X 219 Lee Foster Wilson Snowy Night

◆ BHB X 220 Vintage Christmas Card Snowman with Christmas pudding

• BHB X 221 Alfred Sisley Snow at Louveciennes

◆ BHB X 204 Pip Wilson Taking Shelter

◆ BHB X 205 Ileana Oakley Bethlehem Night

 Mixed Charity Pack XBTC 423
 Lee Foster Wilson Snowy Night

■ Mixed Charity Pack XBTC 424 Winter Landscapes

■ Mixed Charity Pack
XBTC 364
Pip Wilson
Christmas on the Farm

▲ Mixed Charity Pack XBTC 294 Madonnas