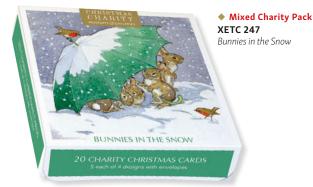

#### **CHRISTMAS** CHARITY

10% of the SRP is divided equally and passed to the five charities.

Large Sq: 163mm (61/2") square | Coated Board | p3 Greeting | White Env | Pack of 5 | Unit: 6 | Trade Price: £2.60 (inc £0.55 dn) | Unit Price: £15.60 | SRP: £5.50

■ XAH 120 Annabel Spenceley Watching the Snow

XAH 111 Lynn Horrabin Śtar over Bethlehem

♦ XAH 203 Roy Thompson The Christmas Tree

288840 XAH Catherine Rowe The Twelve Days of Christmas

281995 XAH Lucy Grossmith Moon, Snow and Hares

■ XAH 106 Bex Parkin Hedgehog and Blue Tit

**XAH 112** Alison Headley Winter Blackbird

■ 480183 XAH Lucy Grossmith Bullfinches and Berries

281964 XAH Utagawa Hiroshige Sunset at Taiko Bridge, Meguro

◆ 280004 XAH Victor McLindon Christmas Eve

♦ 187419 XAH Alec MacDonald

281285 XAH Ronald Lampitt Skating by Moonlight

188058 XAH Lisa Graa Jensen Winter Woollies

▲ XAH 202 St. Mary's Minster Church Nativity Stained Glass

♦ 288826 XAH Annie Soudain Winter Glow

■ 289588 XAH Lucy Grossmith Cottage Garden in Winter