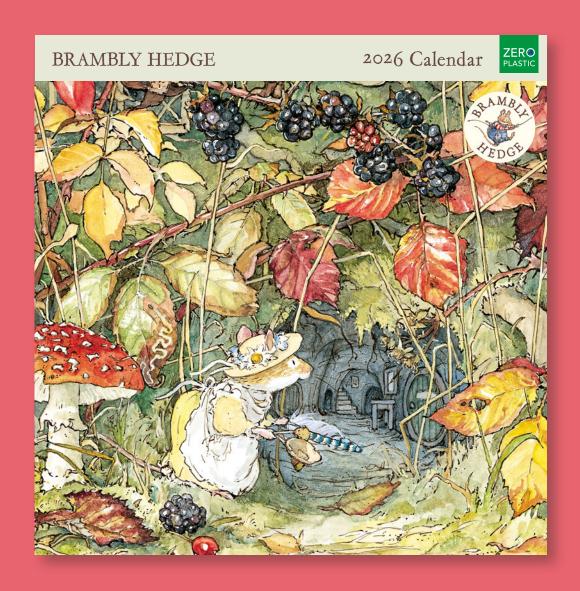

Paddington, the worldfamous and much-loved bear, has never been more popular. He appears in our range as illustrated by Peggy Fortnum, the original artist for Michael Bond's books.

The Brambly Hedge book series are filled with beautifully detailed illustrations for Spring, Summer, Autumn and Winter. Created by Jill Barklem, the hedgerow community of mice have enthralled readers across the globe, with over 7 million copies sold worldwide.

# IllustratedChristmas

140mm (5½") square | Textured Board | p3 Greeting | White Env | Pack of 8 | Unit: 6 | Trade Price: £2.39 | Unit Price: £14.34 | SRP: £5.75

■ ILU X 415 Brambly Hedge Midwinter Preparations

■ ILU X 401 Brambly Hedge The Winter Ball

■ ILU X 400 Brambly Hedge Watching the Snow Fall

■ ILU X 399 Brambly Hedge Gathered around the Hearth

■ ILU X 391 Brambly Hedge Keeping Warm by the Fire

■ ILU X 390 Brambly Hedge The First Flakes of Snow...