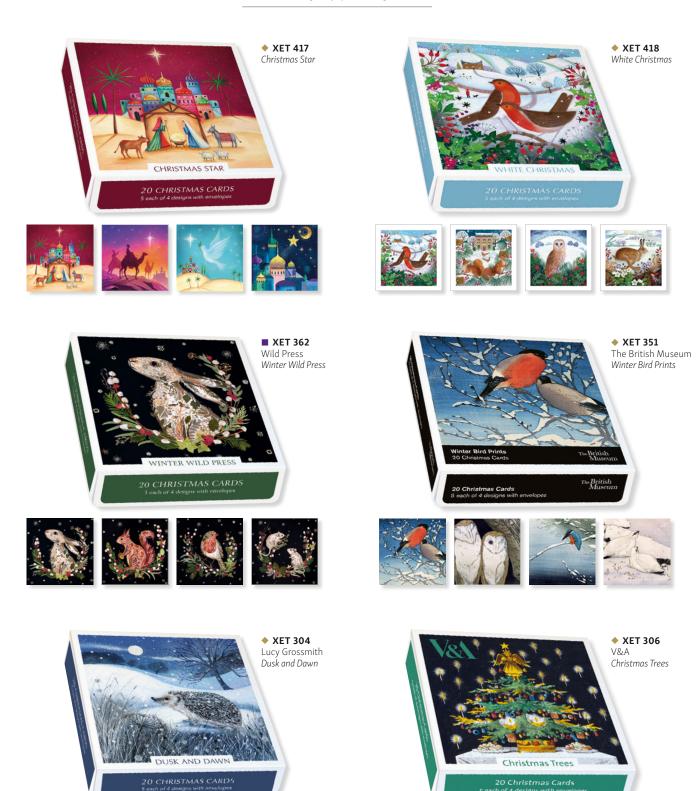

#### **CHRISTMAS** CHARITY

10% of the SRP is divided equally and passed to the five charities.

Large Sq: 163mm (61/2") square | Coated Board | p3 Greeting | White Env | Pack of 5 | Unit: 6 | Trade Price: £2.60 (inc £0.55 dn) | Unit Price: £15.60 | SRP: £5.50

■ XAH 120 Annabel Spenceley Watching the Snow

XAH 111 Lynn Horrabin Śtar over Bethlehem

♦ XAH 203 Roy Thompson The Christmas Tree

288840 XAH Catherine Rowe The Twelve Days of Christmas

281995 XAH Lucy Grossmith Moon, Snow and Hares

■ XAH 106 Bex Parkin Hedgehog and Blue Tit

**XAH 112** Alison Headley Winter Blackbird

■ 480183 XAH Lucy Grossmith Bullfinches and Berries

281964 XAH Utagawa Hiroshige Sunset at Taiko Bridge, Meguro

◆ 280004 XAH Victor McLindon Christmas Eve

♦ 187419 XAH Alec MacDonald

281285 XAH Ronald Lampitt Skating by Moonlight

188058 XAH Lisa Graa Jensen Winter Woollies

▲ XAH 202 St. Mary's Minster Church Nativity Stained Glass

♦ 288826 XAH Annie Soudain Winter Glow

■ 289588 XAH Lucy Grossmith Cottage Garden in Winter