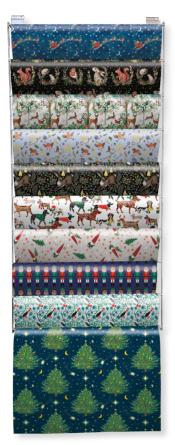

#### **Christmas Sheet Wrap**

696 x 500mm (271/2 x 191/2") | Unit: 25 sheets | Trade Price: £0.83 | Unit Price: £20.75 | SRP: £1.99

**AX 518** Jo Spicer Winter Forest Glade

**AX 519**Deva Evans
Santa over the Rooftops

#### **Christmas Sheet Wrap**

696 x 500mm (271/2 x 191/2") | Unit: 25 sheets | Trade Price: £0.83 | Unit Price: £20.75 | SRP: £1.99

**377780 AX** Suzy Taylor Scandi

**315942 AX** Deva Evans *Twelve Days of Christmas* 

#### **Christmas Roll Wrap**

Christmas Roll Wrap is a popular product in our festive Gifting range. Featuring best-selling designs all with matching Tissue Paper, Gift Bags and Sheet Wrap.

Roll Wrap: Tube: 700 x 50mm / Roll: 700mm x 3m | Unit: 12 | Trade Price: £2.08 | Unit Price: £24.96 | SRP: £4.99