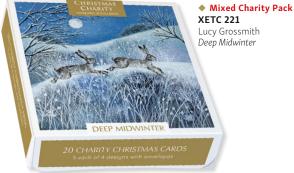

#### **CHRISTMAS** CHARITY

10% of the SRP is divided equally and passed to the five charities.

Large Sq: 163mm (61/2") square | Coated Board | p3 Greeting | White Env | Pack of 5 | Unit: 6 | Trade Price: £2.60 (inc £0.55 dn) | Unit Price: £15.60 | SRP: £5.50