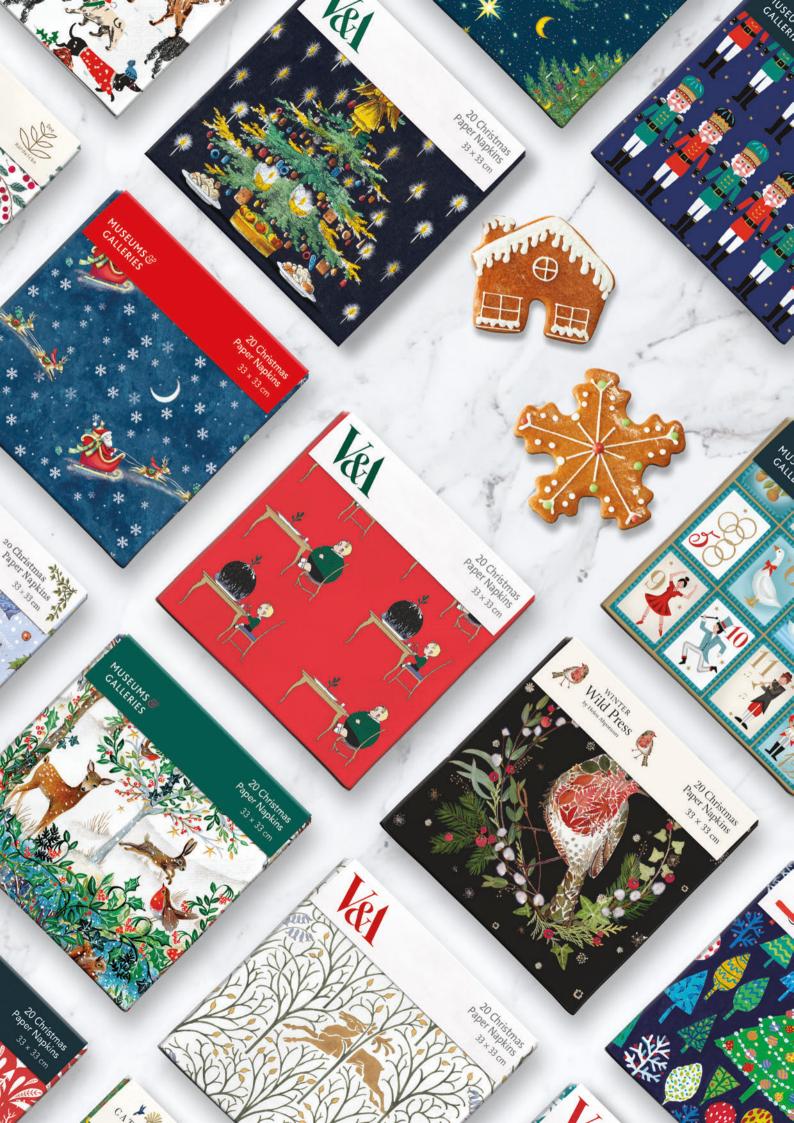

#### **Christmas Paper Napkins**

Our collection of printed Christmas Paper Napkins has been extended, featuring best-selling festive imagery from Winter Wild Press, V&A, The British Museum and many more from across the M&G collection.

#### **Christmas Paper Napkins**

Pack: 165 x 165 x 18mm (6½ x 6½ x ¾") / Napkin: 330 x 330mm (13¼ x 13¼") | Unit: 6 | Trade Price: £1.77 | Unit Price: £10.62 | SRP: £4.25

20 Paper Napkins | Packaged in cellobag with branded insert