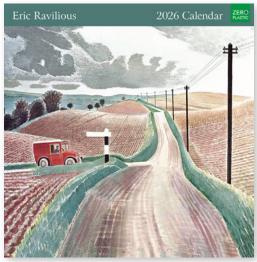

#### **2026 Square Calendars**

300 x 300mm | Unit: 6 | Trade Price: £4.58 | Unit Price: £27.48 | SRP: £10.99

'Zero Plastic' packaging | Drilled hole for hanging after purchase | Includes Notable Dates and Previous/Next month for each spread

**CLL 875** Brambly Hedge

**CLL 876** Emma Frances Grant *Imaginarium* 

Mary Katrantzou

CLL 878 Wild Press

CLL 879 Classic Art