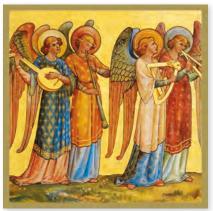

## CHRISTMAS MASTERPIECES

A collection of classic religious masterpieces from around the world. Each card features a tasteful gold ink border around the image.

 $Large \ Sq: 163mm \ (6^1/2'') \ square \ | \ Coated \ Board \ | \ p3 \ Greeting \ | \ White \ Env \ | \ Pack \ of \ 5 \ | \ Unit: 6 \ | \ Trade \ Price: \ £2.18 \ | \ Unit \ Price: \ £13.08 \ | \ SRP: \ £5.25$ 

**CMH X 827** Raphael Madonna and Child Enthroned with Saints

CMH X 440 Sassoferrato Madonna and Sleeping Child

**CMH X 405** William Burges Angel Musicians

CMH X 406 Franz von Rohden The Nativity

CMH X 439 Anonymous Angel Adoration