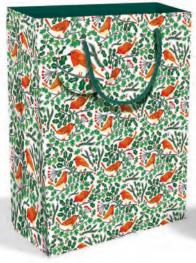

BAM X 337 Angela Harding Winter Woodland

Matching Sheet Wrap:
AX 503

Matching Tissue Paper: TIS X 488

Matching Roll Wrap: AR X 456

BAL X 270 Tracey English Robins & Holly

BAM X 269 Tracey English Robins & Holly

Matching Sheet Wrap: 377766 AX Matching Tissue Paper:

TIS X 459

Matching Roll Wrap: AR X 424

Matching Gift Tag: TAG X 410

Medium Bag: 230 x 180 x 100mm | Unit: 6 | Trade Price: £1.25 | Unit Price: £7.50 | SRP: £2.99 Large Bag: 315 x 260 x 135mm | Unit: 6 | Trade Price: £1.35 | Unit Price: £8.10 | SRP: £3.25