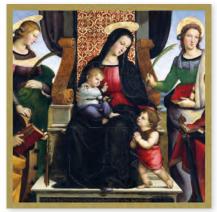

## CHRISTMAS MASTERPIECES

A collection of classic religious masterpieces from around the world. Each card features a tasteful gold ink border around the image.

 $Large \ Sq: 163mm \ (6^1/2'') \ square \ | \ Coated \ Board \ | \ p3 \ Greeting \ | \ White \ Env \ | \ Pack \ of \ 5 \ | \ Unit: 6 \ | \ Trade \ Price: \ £2.18 \ | \ Unit \ Price: \ £13.08 \ | \ SRP: \ £5.25$ 

**CMH X 827** Raphael Madonna and Child Enthroned with Saints

CMH X 440 Sassoferrato Madonna and Sleeping Child

**CMH X 405** William Burges Angel Musicians

CMH X 406 Franz von Rohden The Nativity

CMH X 439 Anonymous Angel Adoration