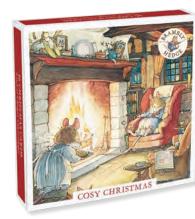

## IllustratedChristmas

140mm (5½") square | Textured Board | p3 Greeting | White Env | Pack of 8 | Unit: 6 | Trade Price: £2.39 | Unit Price: £14.34 | SRP: £5.75

Brambly Hedge Midwinter Preparations

Brambly Hedge The Winter Ball

Brambly Hedge Watching the Snow Fall

■ ILU X 399 Brambly Hedge Gathered around the Hearth

■ ILU X 391 Brambly Hedge Keeping Warm by the Fire

■ ILU X 390 Brambly Hedge The first flakes of snow...

Guess How Much I Love You Little Nutbrown Hare and Robin