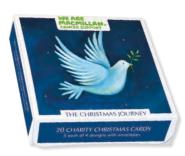

◆ Mixed Charity Pack XETC 205 Christmas in London

■ Macmillan Charity Pack XETC 301 Woodland Animals

Macmillan Charity PackXETC 215 The Christmas Journey

Inside greeting reads as per symbol shown: