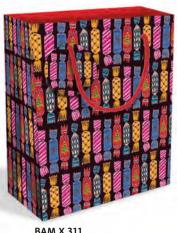

BAL X 310 Suzy Taylor Scandi

BAM X 313 Suzy Taylor Scandi

Matching Sheet Wrap: 377780 AX Matching Tissue Paper:

TIS X 467

Matching Roll Wrap:
AR X 433

Matching Gift Tag: TAG X 415

BAL X 309 Deva Evans 12 Days of Christmas

BAM X 312 Deva Evans 12 Days of Christmas

Matching Tissue Paper: TIS X 468

Matching Roll Wrap:

AR X 434

Matching Gift Tag:

TAG X 412

**BAL X 208** Louise Cunningham *Winter Walkies* 

BAM X 207 Louise Cunningham Winter Walkies