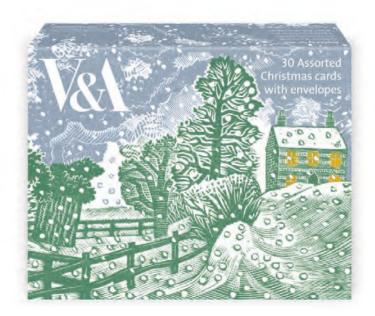

#### V&A 30 Card Assortment Box – XBA 315

Box: 238 x 185mm (91/4 x 71/4") | 30 Assorted Cards | White Env Unit: 6 | Trade Price: £3.95 | Unit Price: £23.70 | SRP: £9.49

Part of the V&A Christmas Collection, this 30 Card Assorted Box contains a mix of imagery from the world's greatest museum of art and design.

Cover design included / Other designs will vary