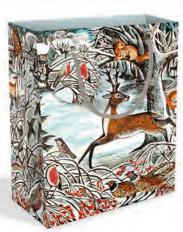

**372013 AX**Margaret Tempest
Bringing Home the Christmas Tree

Our range of Christmas Gift Bags & Tags features best-selling designs, many with matching Sheet Wrap, Tissue Paper, Roll Wrap and Gift Tag Sets. All our new Gift Bags are now fully recyclable including woven paper handles.

BAL X 338 Angela Harding We Three Hares

BAM X 336 Angela Harding We Three Hares

Matching Sheet Wrap:
AX 503

Matching Tissue Paper:

TIS X 488

Matching Roll Wrap: AR X 456

BAL X 339 Angela Harding Winter Woodland

BAM X 337 Angela Harding Winter Woodland

Matching Sheet Wrap:
AX 503

Matching Tissue Paper: TIS X 488

Matching Roll Wrap: AR X 456

BAL X 270 Tracey English Robins & Holly

BAM X 269 Tracey English Robins & Holly