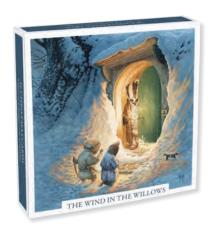

## CHRIS DUNN

Chris Dunn is a British watercolour artist and illustrator. His anthropomorphic animals, and illustrations for 'The Wind in the Willows' by Editions Caurette, have gained him a strong following and major gallery representation in Paris.

## IllustratedChristmas

Introducing Chris Dunn's atmospheric illustrations for 'Wind in the Willows' for 2024, alongside favourites from our range of immensely popular character brands.

**ILU X 416** Chris Dunn Mr Badger Opens the Door