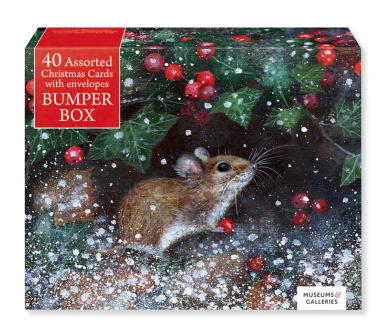

Cover design included / Other designs will vary

Box: 185 x 238mm (71/4 x 91/4") | 40 Assorted Cards | White Env | Unit: 6 Trade Price: £5.69 (inc £1.20 dn) | Unit Price: £34.14 | SRP: £11.99

> Donation of £1.15 will be divided equally between our five charity partners for every box sold