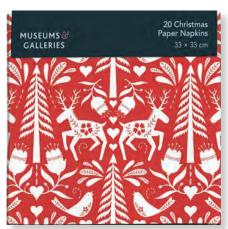

# **Christmas Paper Napkins**

An all-new collection of printed Christmas Paper Napkins featuring new and best-selling festive imagery from V&A, The British Museum and many more great artists from across the M&G collection.

PNA X 020 R.P. Gossop Pudding Boy

PNA X 021 C.F.A. Voysey The Deer in the Forest

**PNA X 022** C.F.A. Voysey Blackbirds among Foliage

PNA X 023 Leonhard Diefenbach Christmas Tree and Toys

PNA X 024 Catherine Rowe Celestial Christmas Trees

PNA X 025 Catherine Rowe Christmas Garden

PNA X 026 Sarah Campbell Christmas Forest

PNA X 027 Briony May Smith Robin Robin

# **Christmas Paper Napkins**

Pack: 165 x 165 x 18mm (6½ x 6½ x ¾") / Napkin: 330 x 330mm (13¼ x 13¼") | Unit: 6 | Trade Price: £1.77 | Unit Price: £10.62 | SRP: £4.25

20 Paper Napkins | Packaged in cellobag with branded insert

PNA X 028 Suzy Taylor Scandi

PNA X 029 Deva Evans Twelve Days of Christmas

PNA X 030 Liza Lewis Nutcracker

**PNA X 031** Louise Cunningham Winter Walkies

PNA X 032 Dee Hardwicke Winter Dreaming

PNA X 033 Tracey English Festive Forest

**PNA X 034**Mary Delany
Delany Christmas Foliage

PNA X 035 Lucy Grossmith Bullfinches and Berries