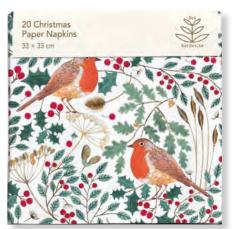

# **Christmas Paper Napkins**

An all-new collection of printed Christmas Paper Napkins featuring new and best-selling festive imagery from V&A, The British Museum and many more great artists from across the M&G collection.

PNA X 020 R.P. Gossop Pudding Boy

PNA X 021 C.F.A. Voysey The Deer in the Forest

**PNA X 022** C.F.A. Voysey Blackbirds among Foliage

PNA X 023 Leonhard Diefenbach Christmas Tree and Toys

PNA X 024 Catherine Rowe Celestial Christmas Trees

PNA X 025 Catherine Rowe Christmas Garden

PNA X 026 Sarah Campbell Christmas Forest

PNA X 027 Briony May Smith Robin Robin

# **Christmas Paper Napkins**

Pack: 165 x 165 x 18mm (6½ x 6½ x ¾") / Napkin: 330 x 330mm (13¼ x 13¼") | Unit: 6 | Trade Price: £1.77 | Unit Price: £10.62 | SRP: £4.25

20 Paper Napkins | Packaged in cellobag with branded insert