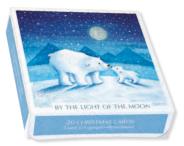

# **Theme Packs - Square**

135 x 135 x 30mm (53/2 x 53/2 x 11/4") | 20 Cards | White Env | Unit: 6 | Trade Price: £3.50 | Unit Price: £21.00 | SRP: £8.39

5 Each of 4 Designs | p3 Greeting as marked

◆ XET 249
Jo Cave – By the light of the Moon