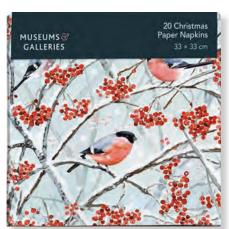

# **Christmas Paper Napkins**

An all-new collection of printed Christmas Paper Napkins featuring new and best-selling festive imagery from V&A, The British Museum and many more great artists from across the M&G collection.

PNA X 028 Suzy Taylor Scandi

PNA X 029 Deva Evans Twelve Days of Christmas

PNA X 030 Liza Lewis Nutcracker

**PNA X 031** Louise Cunningham Winter Walkies

PNA X 032 Dee Hardwicke Winter Dreaming

PNA X 033 Tracey English Festive Forest

**PNA X 034**Mary Delany
Delany Christmas Foliage

PNA X 035 Lucy Grossmith Bullfinches and Berries

# **Christmas Paper Napkins**

Pack: 165 x 165 x 18mm (6½ x 6½ x ¾") / Napkin: 330 x 330mm (13¼ x 13¼") | Unit: 6 | Trade Price: £1.77 | Unit Price: £10.62 | SRP: £4.25

20 Paper Napkins | Packaged in cellobag with branded insert