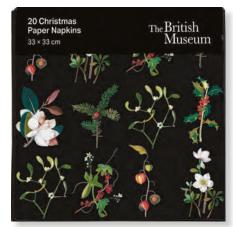

# **Christmas Paper Napkins**

An all-new collection of printed Christmas Paper Napkins featuring new and best-selling festive imagery from V&A, The British Museum and many more great artists from across the M&G collection.

PNA X 028 Suzy Taylor Scandi

PNA X 029 Deva Evans Twelve Days of Christmas

PNA X 030 Liza Lewis Nutcracker

**PNA X 031** Louise Cunningham Winter Walkies

PNA X 032 Dee Hardwicke Winter Dreaming

PNA X 033 Tracey English Festive Forest

**PNA X 034**Mary Delany
Delany Christmas Foliage

PNA X 035 Lucy Grossmith Bullfinches and Berries

# **Christmas Paper Napkins**

Pack: 165 x 165 x 18mm (6½ x 6½ x ¾") / Napkin: 330 x 330mm (13¼ x 13¼") | Unit: 6 | Trade Price: £1.77 | Unit Price: £10.62 | SRP: £4.25

20 Paper Napkins | Packaged in cellobag with branded insert