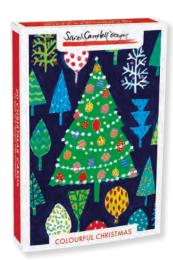

Sarah Campbell is an internationally acclaimed textile designer who, together with her late sister Susan Collier, founded and ran a groundbreaking and renowned design partnership, creating iconic motifs for the industry's greatest names for more than 50 years. Love of pattern and colour and an inventive freshness are the hallmarks of her work. Sarah Campbell uniquely combines expertise, experience, originality and joy.

# Sarah Carrybell designs

130mm (51/8") square | Textured Board | p3 Greeting | White Env | Pack of 8 | Unit: 6 | Trade Price: £2.39 | Unit Price: £14.34 | SRP: £5.75

**DCE X 201** 

Festive Visitors

**DCE X 186** 