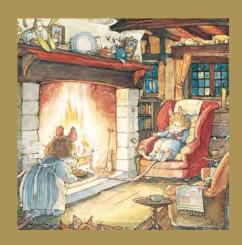

Paddington, the worldfamous and much-loved bear, has never been more popular. He appears in our range as illustrated by Peggy Fortnum, the original artist for Michael Bond's books.

The Brambly Hedge book series are filled with beautifully detailed illustrations for Spring, Summer, Autumn and Winter. Created by Jill Barklem, the hedgerow community of mice have enthralled readers across the globe, with over 7 million copies sold worldwide.