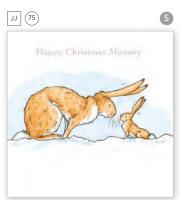

#### Mummy/Mum

FRH X 254 Anita Jeram Happy Christmas Mummy Greeting: Love you lots!

FRB X 255 Jane Robbins Christmas Jug Greeting: Wishing you a lovely Christmas!