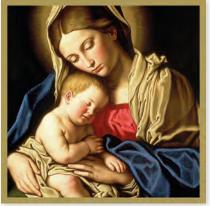

## CHRISTMAS MASTERPIECES

A collection of classic religious masterpieces from around the world. Each card features a tasteful gold ink border around the image.

 $Large \ Sq: 163mm \ (6^1/2'') \ square \ | \ Coated \ Board \ | \ p3 \ Greeting \ | \ White \ Env \ | \ Pack \ of \ 5 \ | \ Unit: 6 \ | \ Trade \ Price: \ £2.18 \ | \ Unit \ Price: \ £13.08 \ | \ SRP: \ £5.25$ 