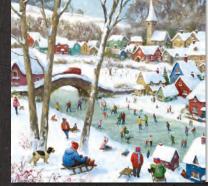

◆ MAH X 877 Gordon Lees Winter Skating

MAH X 131
Jane Newland
Forest Friends

Rectangles: 178 x 130mm (7x5") | Textured Board | p3 Greeting | White Env | Pack of 8 | Unit: 6 | Trade Price: £3.04 (inc £0.64 dn) | Unit Price: £18.24 | SRP: £6.40