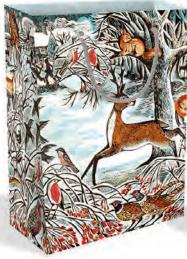

**372013 AX**Margaret Tempest
Bringing Home the Christmas Tree

Our range of Christmas Gift Bags & Tags features best-selling designs, many with matching Sheet Wrap, Tissue Paper, Roll Wrap and Gift Tag Sets. All our new Gift Bags are now fully recyclable including woven paper handles.

BAL X 338 Angela Harding We Three Hares

BAM X 336 Angela Harding We Three Hares

Matching Sheet Wrap:
AX 503

Matching Tissue Paper:

TIS X 488

Matching Roll Wrap: AR X 456

BAL X 339 Angela Harding Winter Woodland

BAM X 337 Angela Harding Winter Woodland

Matching Sheet Wrap:
AX 503

Matching Tissue Paper: TIS X 488

Matching Roll Wrap: AR X 456

BAL X 270 Tracey English Robins & Holly

BAM X 269 Tracey English Robins & Holly