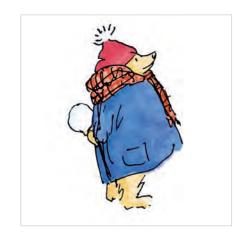

Paddington, the worldfamous and much-loved bear, has never been more popular. He appears in our range as illustrated by Peggy Fortnum, the original artist for Michael Bond's books.

The Brambly Hedge book series are filled with beautifully detailed illustrations for Spring, Summer, Autumn and Winter. Created by Jill Barklem, the hedgerow community of mice have enthralled readers across the globe, with over 7 million copies sold worldwide.