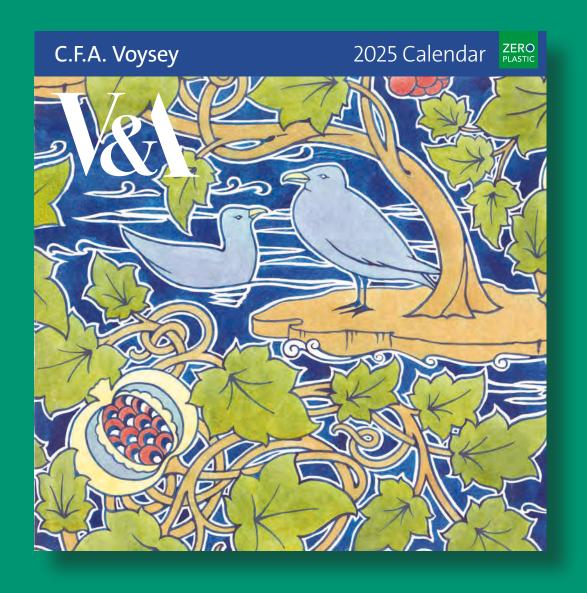

Drilled hole for hanging after purchase | Includes Notable Dates and Previous/Next month for each spread

CLL 849 V&A – C.F.A. Voysey

**CLL 850**British Library – In the Garden

Annie Soudain – Into the Wild