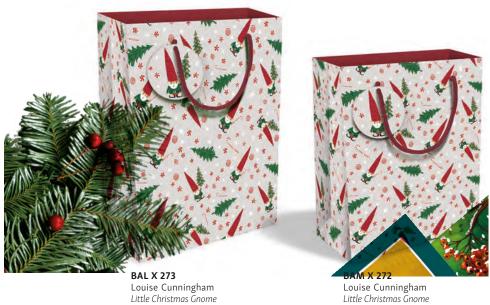

BAM X 312 Deva Evans 12 Days of Christmas

Matching Tissue Paper: TIS X 468

Matching Roll Wrap:

AR X 434

Matching Gift Tag:

TAG X 412

**BAL X 208** Louise Cunningham *Winter Walkies* 

BAM X 207 Louise Cunningham Winter Walkies

Matching Sheet Wrap: 315935 AX Matching Tissue Paper: TIS X 433 Matching Roll Wrap: AR X 401 Matching Gift Tag:

**TAG X 411** 

Bottle Bag: 420 x 114 x 85mm | Unit: 6 | Trade Price: £1.04 | Unit Price: £6.24 | SRP: £2.50 Medium Bag: 230 x 180 x 100mm | Unit: 6 | Trade Price: £1.25 | Unit Price: £7.50 | SRP: £2.99 Large Bag: 315 x 260 x 135mm | Unit: 6 | Trade Price: £1.35 | Unit Price: £8.10 | SRP: £3.25

Matching Tissue Paper: TIS X 460 Matching Roll Wrap: AR X 425 Matching Gift Tag: TAG X 417

Louise Cunningham Little Christmas Gnome