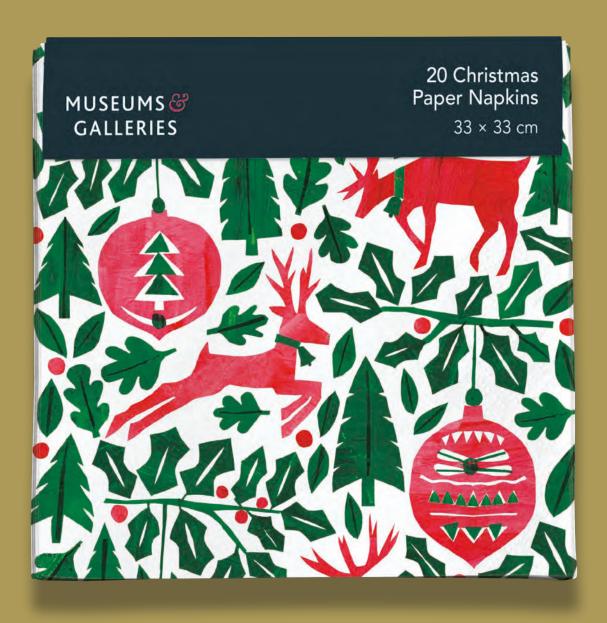

# **Christmas Paper Napkins**

Pack: 165 x 165 x 18mm (6½ x 6½ x ¾") / Napkin: 330 x 330mm (13¼ x 13¼") | Unit: 6 | Trade Price: £1.77 | Unit Price: £10.62 | SRP: £4.25

20 Paper Napkins | Packaged in cellobag with branded insert