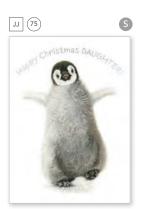

#### Daughter

FRB X 256 Pamela Preller Emperor Penguin Chick Greeting: Wishing you a wonderful Christmas and a Happy New Year

FRH X 257 V&A Gerda and the Reindeer Greeting: Sending Christmas hugs and kisses!