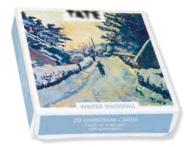

◆ XET 264 V&A – Christmas Animals

◆ XET 216 V&A – Deco Christmas

British Library – Vintage Christmas

■ XET 265 TATE – Winter Snowfall

Inside greeting reads as per symbol shown:

◆ Merry Christmas and a Happy New Year
 ◆ With all good wishes for a wonderful Christmas and a Happy New Year
 ▲ With Christmas greetings and all good wishes for the New Year
 ■ Season's Greetings