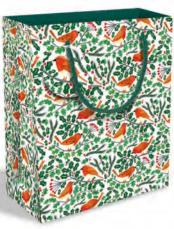

BAM X 337 Angela Harding Winter Woodland

Matching Sheet Wrap:
AX 503

Matching Tissue Paper: TIS X 488

Matching Roll Wrap: AR X 456

BAL X 270 Tracey English Robins & Holly

BAM X 269 Tracey English Robins & Holly

Matching Sheet Wrap: 377766 AX Matching Tissue Paper:

TIS X 459

Matching Roll Wrap: AR X 424

Matching Gift Tag: TAG X 410

Medium Bag: 230 x 180 x 100mm | Unit: 6 | Trade Price: £1.25 | Unit Price: £7.50 | SRP: £2.99 Large Bag: 315 x 260 x 135mm | Unit: 6 | Trade Price: £1.35 | Unit Price: £8.10 | SRP: £3.25