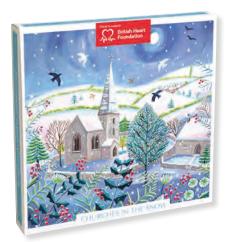

# British Heart Foundation

Supporting one of the UK's most well-known Charities, this range offers a festive selection of classic and contemporary Christmas imagery in 3 card sizes.

Small Sq: 130mm (51/8") square | Quality Board | p3 Greeting | White Env | Pack of 8 | Unit: 6 | Trade Price: £2.97 (inc £0.63 dn) | Unit Price: £17.82 | SRP: £6.25

# British Heart Foundation

Inside greeting reads as per symbol shown: • Merry Christmas and a Happy New Year • Season's Greetings
• With all good wishes for a wonderful Christmas and a Happy New Year

Small Sq: 130mm (51/8") square | Quality Board | p3 Greeting | White Env | Pack of 8 | Unit: 6 | Trade Price: £2.97 (inc £0.63 dn) | Unit Price: £17.82 | SRP: £6.25