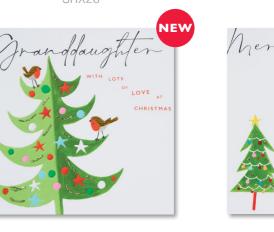

### SERENDIPITY

There are 24 cards within this range. Each card is teamed with a co-ordinating bright red envelope and packaged in a biodegradable, compostable bag or supplied unwrapped with a compostable band to keep the card and envelope together.

### **SERENDIPITY**

**SERENDIPITY** 

Card size  $-150 \times 150$ mm

Each card is teamed with a co-ordinating red envelope and packaged in a biodegradable, compostable bag or supplied unwrapped with a compostable band to keep the card and envelope together.

SRX19

SRX22

SRX23 SRX24