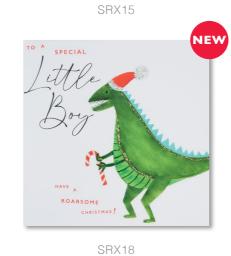

### SERENDIPITY

There are 24 cards within this range. Each card is teamed with a co-ordinating bright red envelope and packaged in a biodegradable, compostable bag or supplied unwrapped with a compostable band to keep the card and envelope together.

Card size - 160 x 160mm

SRX01

TO MY BEAUTIFUL

WITH LOVE AT CHRISTMAS

SRYNA

SRX05

SRX07

SRX09