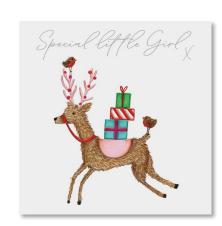

### **CHRISTMAS WISHES**

### **CHRISTMAS WISHES**

Card size – 150 x 150mm

Each card is teamed with a co-ordinating red envelope and packaged in a biodegradable, compostable bag or supplied unwrapped with a compostable band to keep the card and envelope together.