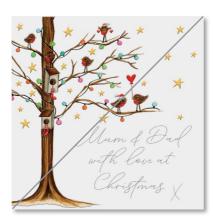

KSX01

KSX02

KSX12

KSX10

KSX11

Introducing our Luxury Christmas card range, hand painted

**KEEPSAKE** 

with sparkling glitter and finished with glass crystals.

#### **SERENDIPITY**

Card size  $-150 \times 150$ mm

These brightly coloured festive illustrations are embossed and finished with high gloss making the images really pop out from the card. Also available are co-ordinating 'Serendipity' Candle Tins and wax melt boxes.