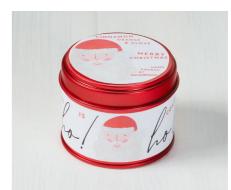

#### SERENDIPITY CHRISTMAS CANDLE & WAX MELT PACKAGE

All designs are available separately and supplied in 3 standard candle tins, 3 mini candle tins & 3 wax melt boxes.

XC24-01 PLUM PUDDING

XC24-02 CINNAMON, ORANGE & CLOVE

XC24-03 FIR & MISTLETOE

XC24-04 CHRISTMAS TREES

XC24-05 CRANBERRY & CINNAMON

XCM24-01 FIR & MISTLETOE

XCM24-02 CHRISTMAS TREES

XCM24-03 FIGGY PUDDING

XCM24-04 CINNAMON, ORANGE & CLOVE

XCM24-05 CRANBERRY & CINNAMON