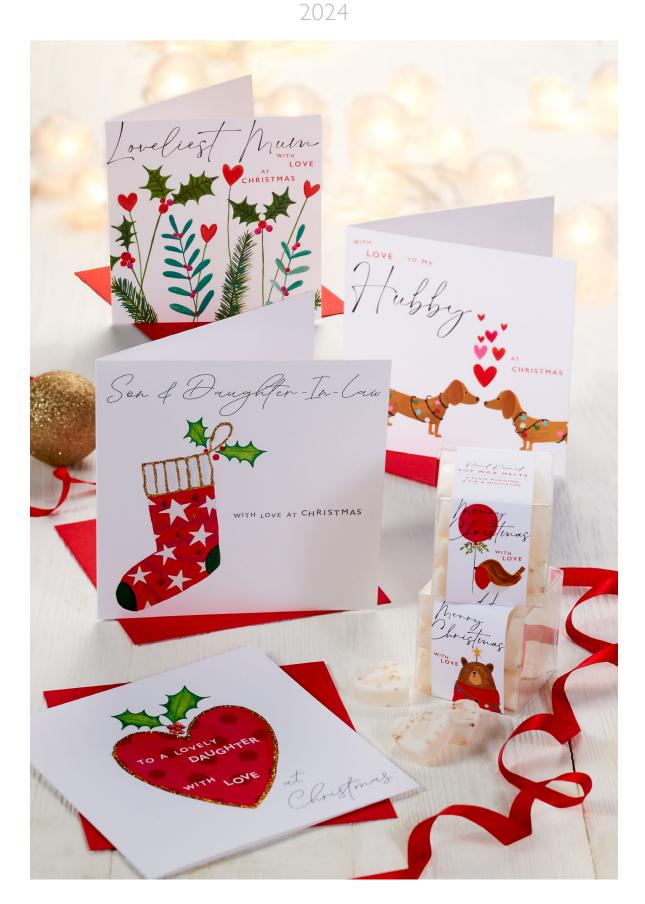

#### **KEEPSAKE**

Each card is teamed with a co-ordinating red envelope and packaged in a biodegradable, compostable bag or supplied unwrapped with a compostable band to keep the card and envelope together. Card size - 160 x 160mm

KSX01

KSX02

KSX12

KSX10

KSX11

Introducing our Luxury Christmas card range, hand painted

**KEEPSAKE** 

with sparkling glitter and finished with glass crystals.

#### **SERENDIPITY**

Card size  $-150 \times 150$ mm

These brightly coloured festive illustrations are embossed and finished with high gloss making the images really pop out from the card. Also available are co-ordinating 'Serendipity' Candle Tins and wax melt boxes.

### SERENDIPITY

There are 24 cards within this range. Each card is teamed with a co-ordinating bright red envelope and packaged in a biodegradable, compostable bag or supplied unwrapped with a compostable band to keep the card and envelope together.