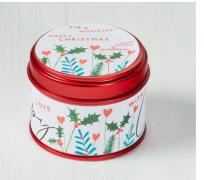

#### SERENDIPITY CHRISTMAS CANDLE & WAX MELT PACKAGE

All designs are available separately and supplied in 3 standard candle tins, 3 mini candle tins & 3 wax melt boxes.

XC24-01 PLUM PUDDING

XC24-02 CINNAMON, ORANGE & CLOVE

XC24-03 FIR & MISTLETOE

XC24-04 CHRISTMAS TREES

XC24-05 CRANBERRY & CINNAMON

XCM24-01 FIR & MISTLETOE

XCM24-02 CHRISTMAS TREES

XCM24-03 FIGGY PUDDING

XCM24-04 CINNAMON, ORANGE & CLOVE

XCM24-05 CRANBERRY & CINNAMON

XW24-01 8 × PLUM PUDDING 8 × FIR & MISTLETOE

XW24-02 8 × CINNAMON, ORANGE & CLOVE 8 × CHRISTMAS TREES

XW24-03 8 x FIR & MISTLETOE 8 x CRANBERRY & CINNAMON

XW24-04 8 × CHRISTMAS TREES 8 × PLUM PUDDING

XW24-05 8 x CINNAMON, ORANGE & CLOVE