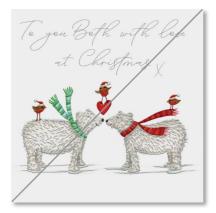

### SERENDIPITY

There are 24 cards within this range. Each card is teamed with a co-ordinating bright red envelope and packaged in a biodegradable, compostable bag or supplied unwrapped with a compostable band to keep the card and envelope together.

Card size - 160 x 160mm

SRX01

TO MY BEAUTIFUL

WITH LOVE AT CHRISTMAS

SRYNA

SRX05

SRX07

SRX09