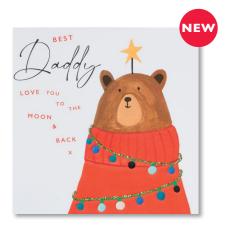

#### **SERENDIPITY**

Card size  $-150 \times 150$ mm

These brightly coloured festive illustrations are embossed and finished with high gloss making the images really pop out from the card. Also available are co-ordinating 'Serendipity' Candle Tins and wax melt boxes.

### SERENDIPITY

There are 24 cards within this range. Each card is teamed with a co-ordinating bright red envelope and packaged in a biodegradable, compostable bag or supplied unwrapped with a compostable band to keep the card and envelope together.

Card size - 160 x 160mm

SRX01

TO MY BEAUTIFUL

WITH LOVE AT CHRISTMAS

SRYNA

SRX05

SRX07

SRX09