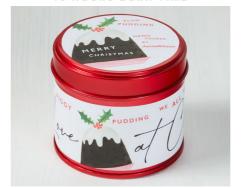

#### SERENDIPITY CHRISTMAS CANDLE & WAX MELT PACKAGE

All designs are available separately and supplied in 3 standard candle tins, 3 mini candle tins & 3 wax melt boxes.

XC24-01 PLUM PUDDING

XC24-02 CINNAMON, ORANGE & CLOVE

XC24-03 FIR & MISTLETOE

XC24-04 CHRISTMAS TREES

XC24-05 CRANBERRY & CINNAMON

XCM24-01 FIR & MISTLETOE

XCM24-02 CHRISTMAS TREES

XCM24-03 FIGGY PUDDING

XCM24-04 CINNAMON, ORANGE & CLOVE

XCM24-05 CRANBERRY & CINNAMON

XW24-01 8 × PLUM PUDDING 8 × FIR & MISTLETOE

XW24-02 8 × CINNAMON, ORANGE & CLOVE 8 × CHRISTMAS TREES

XW24-03 8 x FIR & MISTLETOE 8 x CRANBERRY & CINNAMON

XW24-04 8 × CHRISTMAS TREES 8 × PLUM PUDDING

XW24-05 8 x CINNAMON, ORANGE & CLOVE