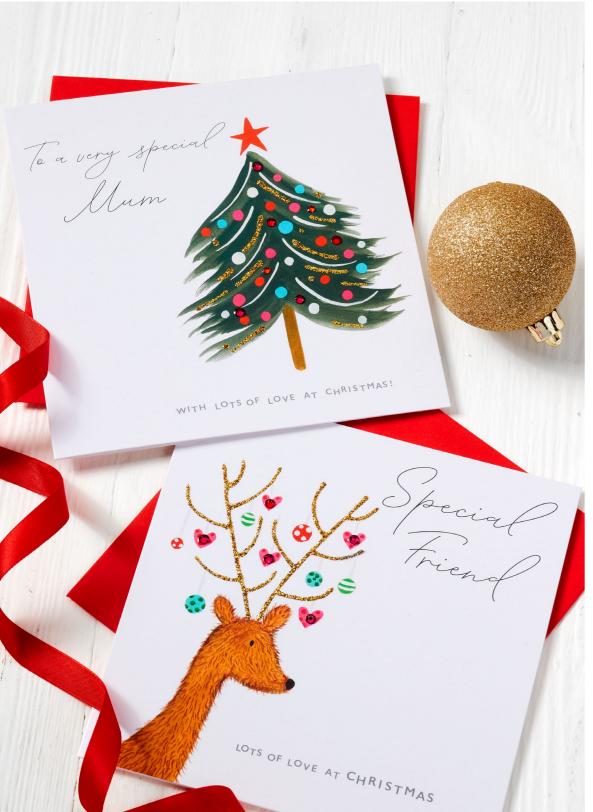

#### **SERENDIPITY**

Card size  $-150 \times 150$ mm

These brightly coloured festive illustrations are embossed and finished with high gloss making the images really pop out from the card. Also available are co-ordinating 'Serendipity' Candle Tins and wax melt boxes.

### SERENDIPITY

There are 24 cards within this range. Each card is teamed with a co-ordinating bright red envelope and packaged in a biodegradable, compostable bag or supplied unwrapped with a compostable band to keep the card and envelope together.