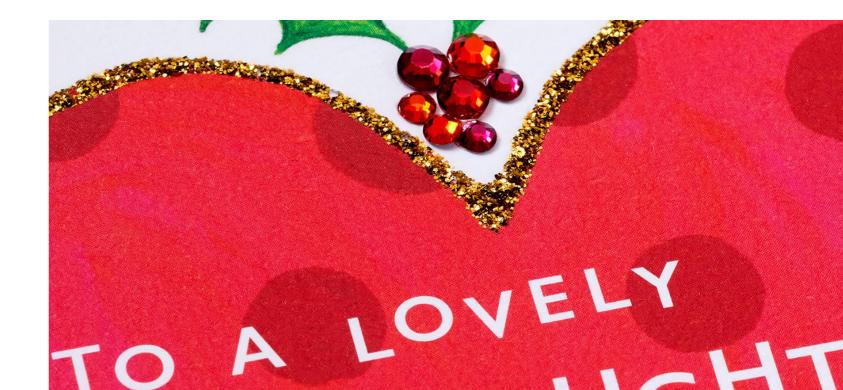

#### **KEEPSAKE**

Each card is teamed with a co-ordinating red envelope and packaged in a biodegradable, compostable bag or supplied unwrapped with a compostable band to keep the card and envelope together. Card size - 160 x 160mm

KSX01

KSX02

KSX12

KSX10

KSX11

Introducing our Luxury Christmas card range, hand painted

**KEEPSAKE** 

with sparkling glitter and finished with glass crystals.