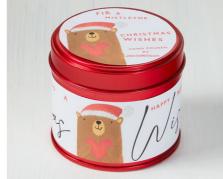

#### SERENDIPITY CHRISTMAS CANDLE & WAX MELT PACKAGE

All designs are available separately and supplied in 3 standard candle tins, 3 mini candle tins & 3 wax melt boxes.

XC24-01 PLUM PUDDING

XC24-02 CINNAMON, ORANGE & CLOVE

XC24-03 FIR & MISTLETOE

XC24-04 CHRISTMAS TREES

XC24-05 CRANBERRY & CINNAMON

XCM24-01 FIR & MISTLETOE

XCM24-02 CHRISTMAS TREES

XCM24-03 FIGGY PUDDING

XCM24-04 CINNAMON, ORANGE & CLOVE

XCM24-05 CRANBERRY & CINNAMON

XW24-01 8 × PLUM PUDDING 8 × FIR & MISTLETOE

XW24-02 8 × CINNAMON, ORANGE & CLOVE 8 × CHRISTMAS TREES

XW24-03 8 x FIR & MISTLETOE 8 x CRANBERRY & CINNAMON

XW24-04 8 × CHRISTMAS TREES 8 × PLUM PUDDING

XW24-05 8 x CINNAMON, ORANGE & CLOVE