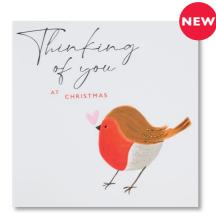

### SERENDIPITY

There are 24 cards within this range. Each card is teamed with a co-ordinating bright red envelope and packaged in a biodegradable, compostable bag or supplied unwrapped with a compostable band to keep the card and envelope together.

Card size - 160 x 160mm

SRX01

TO MY BEAUTIFUL

WITH LOVE AT CHRISTMAS

SRYNA

SRX05

SRX07

SRX09