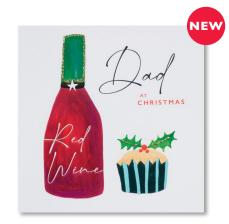

### NOEL

NO10

Card size – 160 x 160mm

Each card is teamed with a co-ordinating red envelope and packaged in a biodegradable, compostable bag or supplied unwrapped with a compostable band to keep the card and envelope together.