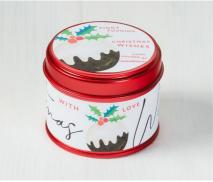

#### SERENDIPITY CHRISTMAS CANDLE & WAX MELT PACKAGE

All designs are available separately and supplied in 3 standard candle tins, 3 mini candle tins & 3 wax melt boxes.

XC24-01 PLUM PUDDING

XC24-02 CINNAMON, ORANGE & CLOVE

XC24-03 FIR & MISTLETOE

XC24-04 CHRISTMAS TREES

XC24-05 CRANBERRY & CINNAMON

XCM24-01 FIR & MISTLETOE

XCM24-02 CHRISTMAS TREES

XCM24-03 FIGGY PUDDING

XCM24-04 CINNAMON, ORANGE & CLOVE

XCM24-05 CRANBERRY & CINNAMON

XW24-01 8 × PLUM PUDDING 8 × FIR & MISTLETOE

XW24-02 8 × CINNAMON, ORANGE & CLOVE 8 × CHRISTMAS TREES

XW24-03 8 x FIR & MISTLETOE 8 x CRANBERRY & CINNAMON

XW24-04 8 × CHRISTMAS TREES 8 × PLUM PUDDING

XW24-05 8 x CINNAMON, ORANGE & CLOVE