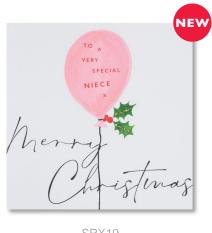

#### **SERENDIPITY**

Card size  $-150 \times 150$ mm

These brightly coloured festive illustrations are embossed and finished with high gloss making the images really pop out from the card. Also available are co-ordinating 'Serendipity' Candle Tins and wax melt boxes.

### SERENDIPITY

There are 24 cards within this range. Each card is teamed with a co-ordinating bright red envelope and packaged in a biodegradable, compostable bag or supplied unwrapped with a compostable band to keep the card and envelope together.

### **SERENDIPITY**

**SERENDIPITY** 

Card size  $-150 \times 150$ mm

Each card is teamed with a co-ordinating red envelope and packaged in a biodegradable, compostable bag or supplied unwrapped with a compostable band to keep the card and envelope together.