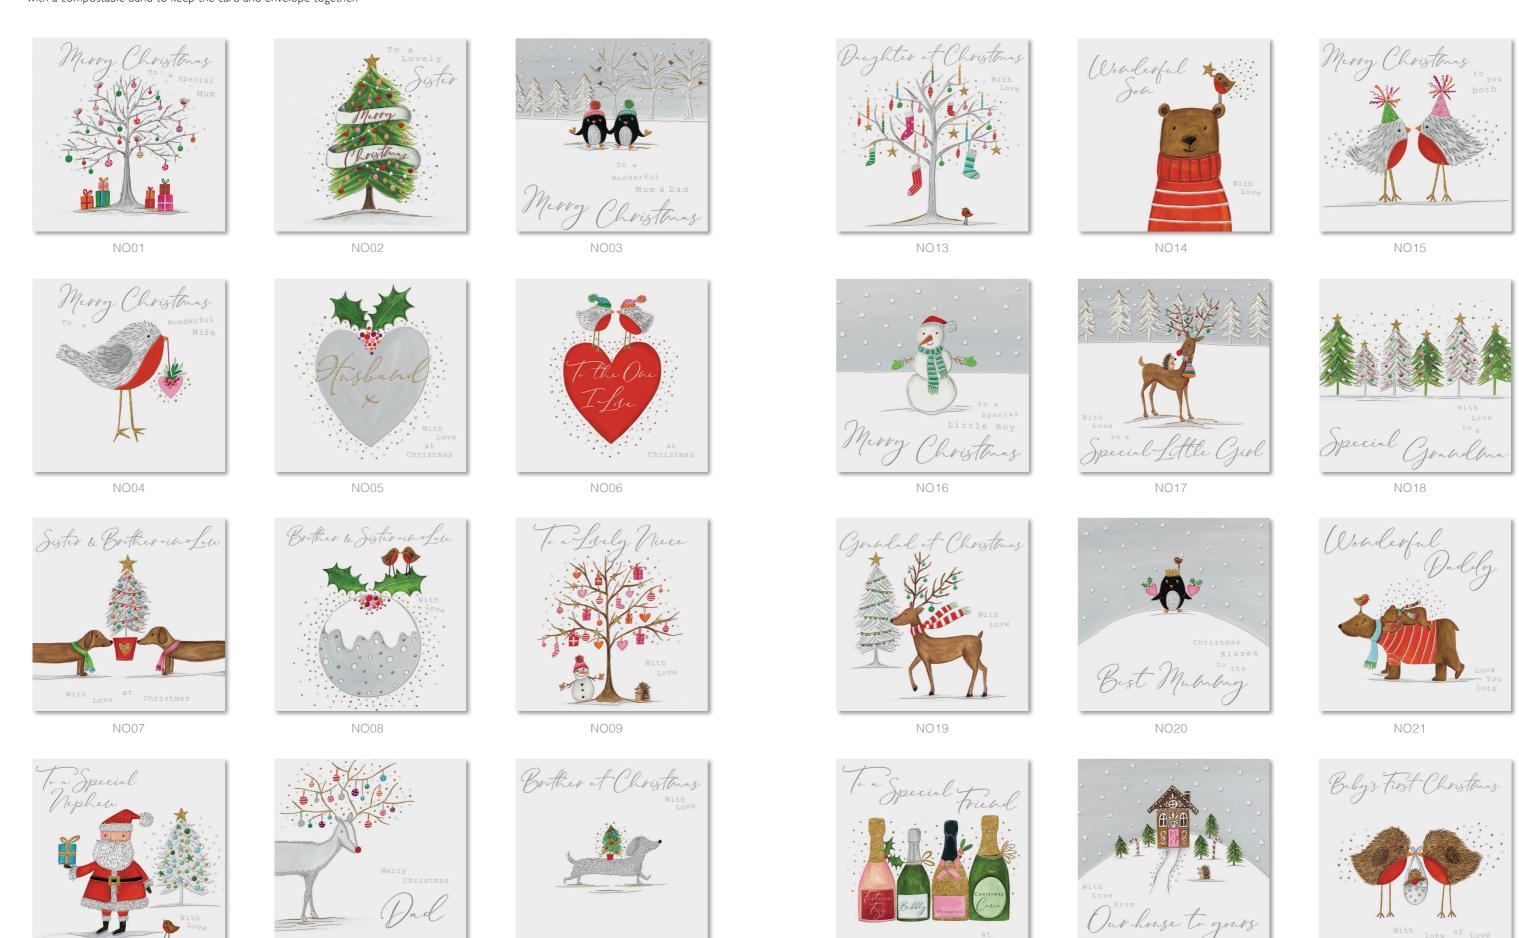

### NOEL

NO10

Card size – 160 x 160mm

Each card is teamed with a co-ordinating red envelope and packaged in a biodegradable, compostable bag or supplied unwrapped with a compostable band to keep the card and envelope together.

NO11

NO12

NO23 NO24

NO22