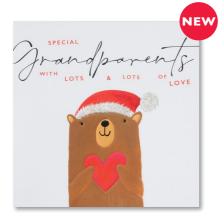

### SERENDIPITY

There are 24 cards within this range. Each card is teamed with a co-ordinating bright red envelope and packaged in a biodegradable, compostable bag or supplied unwrapped with a compostable band to keep the card and envelope together.

Card size - 160 x 160mm

SRX01

TO MY BEAUTIFUL

WITH LOVE AT CHRISTMAS

SRYNA

SRX05

SRX07

SRX09