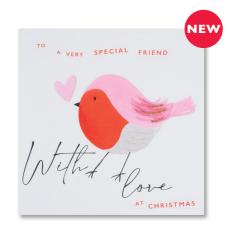

#### **SERENDIPITY**

Card size  $-150 \times 150$ mm

These brightly coloured festive illustrations are embossed and finished with high gloss making the images really pop out from the card. Also available are co-ordinating 'Serendipity' Candle Tins and wax melt boxes.

### SERENDIPITY

There are 24 cards within this range. Each card is teamed with a co-ordinating bright red envelope and packaged in a biodegradable, compostable bag or supplied unwrapped with a compostable band to keep the card and envelope together.

Card size - 160 x 160mm

SRX01

TO MY BEAUTIFUL

WITH LOVE AT CHRISTMAS

SRYNA

SRX05

SRX07

SRX09