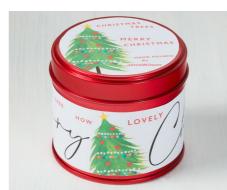

#### SERENDIPITY CHRISTMAS CANDLE & WAX MELT PACKAGE

All designs are available separately and supplied in 3 standard candle tins, 3 mini candle tins & 3 wax melt boxes.

XC24-01 PLUM PUDDING

XC24-02 CINNAMON, ORANGE & CLOVE

XC24-03 FIR & MISTLETOE

XC24-04 CHRISTMAS TREES

XC24-05 CRANBERRY & CINNAMON

XCM24-01 FIR & MISTLETOE

XCM24-02 CHRISTMAS TREES

XCM24-03 FIGGY PUDDING

XCM24-04 CINNAMON, ORANGE & CLOVE

XCM24-05 CRANBERRY & CINNAMON

XW24-01 8 × PLUM PUDDING 8 × FIR & MISTLETOE

XW24-02 8 × CINNAMON, ORANGE & CLOVE 8 × CHRISTMAS TREES

XW24-03 8 x FIR & MISTLETOE 8 x CRANBERRY & CINNAMON

XW24-04 8 × CHRISTMAS TREES 8 × PLUM PUDDING

XW24-05 8 x CINNAMON, ORANGE & CLOVE