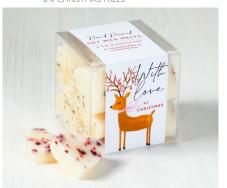

#### SERENDIPITY CHRISTMAS CANDLE & WAX MELT PACKAGE

All designs are available separately and supplied in 3 standard candle tins, 3 mini candle tins & 3 wax melt boxes.

XC24-01 PLUM PUDDING

XC24-02 CINNAMON, ORANGE & CLOVE

XW24-01 8 × PLUM PUDDING 8 × FIR & MISTLETOE

XW24-02 8 × CINNAMON, ORANGE & CLOVE 8 × CHRISTMAS TREES

XW24-03 8 x FIR & MISTLETOE 8 x CRANBERRY & CINNAMON

XW24-04 8 × CHRISTMAS TREES 8 × PLUM PUDDING

XW24-05 8 x CINNAMON, ORANGE & CLOVE