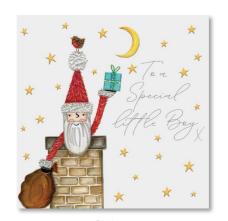

### NOEL

NO10

Card size – 160 x 160mm

Each card is teamed with a co-ordinating red envelope and packaged in a biodegradable, compostable bag or supplied unwrapped with a compostable band to keep the card and envelope together.