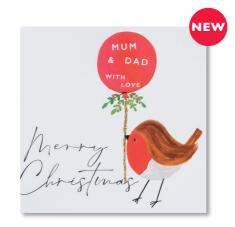

### NOEL

NO10

Card size – 160 x 160mm

Each card is teamed with a co-ordinating red envelope and packaged in a biodegradable, compostable bag or supplied unwrapped with a compostable band to keep the card and envelope together.