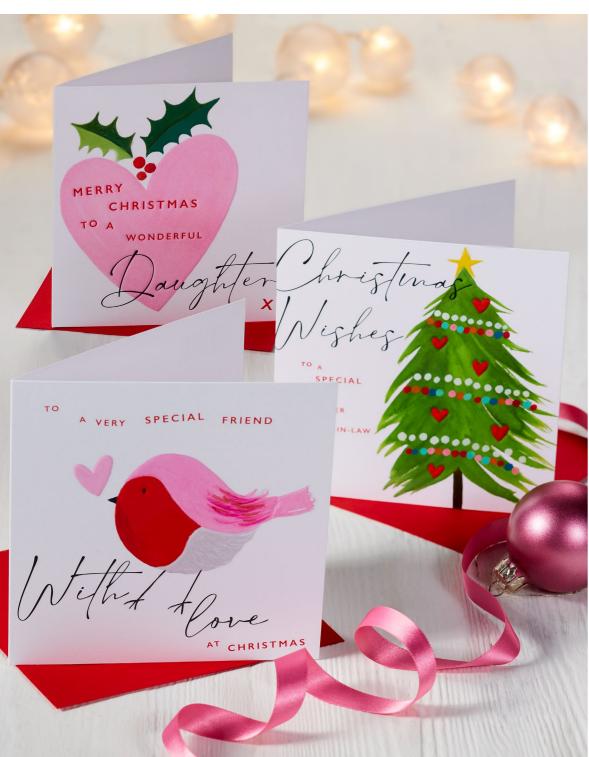

### **CHRISTMAS WISHES**

### **CHRISTMAS WISHES**

Card size – 150 x 150mm

Each card is teamed with a co-ordinating red envelope and packaged in a biodegradable, compostable bag or supplied unwrapped with a compostable band to keep the card and envelope together.