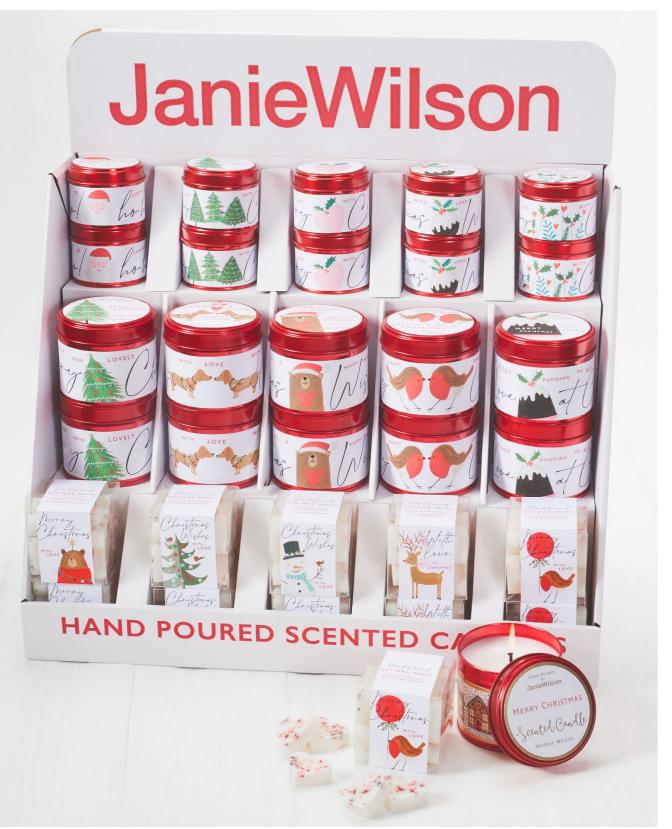

#### SERENDIPITY CHRISTMAS CANDLE & WAX MELT PACKAGE

All designs are available separately and supplied in 3 standard candle tins, 3 mini candle tins & 3 wax melt boxes.

XC24-01 PLUM PUDDING

XC24-02 CINNAMON, ORANGE & CLOVE

XC24-03 FIR & MISTLETOE

XC24-04 CHRISTMAS TREES

XC24-05 CRANBERRY & CINNAMON

XCM24-01 FIR & MISTLETOE

XCM24-02 CHRISTMAS TREES

XCM24-03 FIGGY PUDDING

XCM24-04 CINNAMON, ORANGE & CLOVE

XCM24-05 CRANBERRY & CINNAMON

XW24-01 8 × PLUM PUDDING 8 × FIR & MISTLETOE

XW24-02 8 × CINNAMON, ORANGE & CLOVE 8 × CHRISTMAS TREES

XW24-03 8 x FIR & MISTLETOE 8 x CRANBERRY & CINNAMON

XW24-04 8 × CHRISTMAS TREES 8 × PLUM PUDDING

XW24-05 8 x CINNAMON, ORANGE & CLOVE