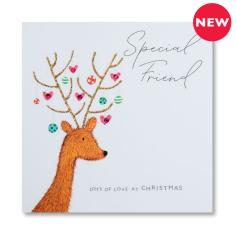

KSX01

KSX02

KSX12

KSX10

KSX11

Introducing our Luxury Christmas card range, hand painted

**KEEPSAKE** 

with sparkling glitter and finished with glass crystals.

#### **KEEPSAKE**

Each card is teamed with a co-ordinating red envelope and packaged in a biodegradable, compostable bag or supplied unwrapped with a compostable band to keep the card and envelope together. Card size - 160 x 160mm