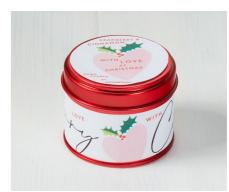

#### SERENDIPITY CHRISTMAS CANDLE & WAX MELT PACKAGE

All designs are available separately and supplied in 3 standard candle tins, 3 mini candle tins & 3 wax melt boxes.

XC24-01 PLUM PUDDING

XC24-02 CINNAMON, ORANGE & CLOVE

XW24-01 8 × PLUM PUDDING 8 × FIR & MISTLETOE

XW24-02 8 × CINNAMON, ORANGE & CLOVE 8 × CHRISTMAS TREES

XW24-03 8 x FIR & MISTLETOE 8 x CRANBERRY & CINNAMON

XW24-04 8 × CHRISTMAS TREES 8 × PLUM PUDDING

XW24-05 8 x CINNAMON, ORANGE & CLOVE