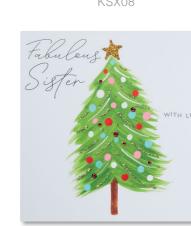

#### **SERENDIPITY**

Card size  $-150 \times 150$ mm

These brightly coloured festive illustrations are embossed and finished with high gloss making the images really pop out from the card. Also available are co-ordinating 'Serendipity' Candle Tins and wax melt boxes.

### SERENDIPITY

There are 24 cards within this range. Each card is teamed with a co-ordinating bright red envelope and packaged in a biodegradable, compostable bag or supplied unwrapped with a compostable band to keep the card and envelope together.