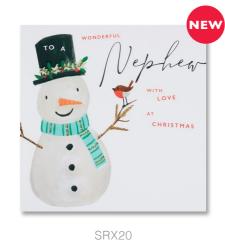

#### **SERENDIPITY**

Card size  $-150 \times 150$ mm

These brightly coloured festive illustrations are embossed and finished with high gloss making the images really pop out from the card. Also available are co-ordinating 'Serendipity' Candle Tins and wax melt boxes.

### SERENDIPITY

There are 24 cards within this range. Each card is teamed with a co-ordinating bright red envelope and packaged in a biodegradable, compostable bag or supplied unwrapped with a compostable band to keep the card and envelope together.

### **SERENDIPITY**

**SERENDIPITY** 

Card size  $-150 \times 150$ mm

Each card is teamed with a co-ordinating red envelope and packaged in a biodegradable, compostable bag or supplied unwrapped with a compostable band to keep the card and envelope together.