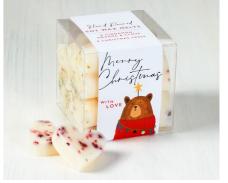

#### SERENDIPITY CHRISTMAS CANDLE & WAX MELT PACKAGE

All designs are available separately and supplied in 3 standard candle tins, 3 mini candle tins & 3 wax melt boxes.

XC24-01 PLUM PUDDING

XC24-02 CINNAMON, ORANGE & CLOVE

XW24-01 8 × PLUM PUDDING 8 × FIR & MISTLETOE

XW24-02 8 × CINNAMON, ORANGE & CLOVE 8 × CHRISTMAS TREES

XW24-03 8 x FIR & MISTLETOE 8 x CRANBERRY & CINNAMON

XW24-04 8 × CHRISTMAS TREES 8 × PLUM PUDDING

XW24-05 8 x CINNAMON, ORANGE & CLOVE