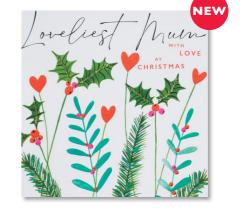

### NOEL

NO10

Card size – 160 x 160mm

Each card is teamed with a co-ordinating red envelope and packaged in a biodegradable, compostable bag or supplied unwrapped with a compostable band to keep the card and envelope together.