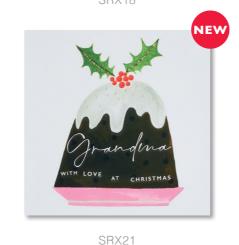

#### **SERENDIPITY**

Card size  $-150 \times 150$ mm

These brightly coloured festive illustrations are embossed and finished with high gloss making the images really pop out from the card. Also available are co-ordinating 'Serendipity' Candle Tins and wax melt boxes.

### SERENDIPITY

There are 24 cards within this range. Each card is teamed with a co-ordinating bright red envelope and packaged in a biodegradable, compostable bag or supplied unwrapped with a compostable band to keep the card and envelope together.

### **SERENDIPITY**

**SERENDIPITY** 

Card size  $-150 \times 150$ mm

Each card is teamed with a co-ordinating red envelope and packaged in a biodegradable, compostable bag or supplied unwrapped with a compostable band to keep the card and envelope together.