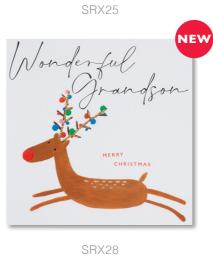

### SERENDIPITY

There are 24 cards within this range. Each card is teamed with a co-ordinating bright red envelope and packaged in a biodegradable, compostable bag or supplied unwrapped with a compostable band to keep the card and envelope together.

### **SERENDIPITY**

**SERENDIPITY** 

Card size  $-150 \times 150$ mm

Each card is teamed with a co-ordinating red envelope and packaged in a biodegradable, compostable bag or supplied unwrapped with a compostable band to keep the card and envelope together.