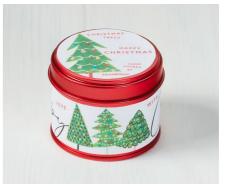

#### SERENDIPITY CHRISTMAS CANDLE & WAX MELT PACKAGE

All designs are available separately and supplied in 3 standard candle tins, 3 mini candle tins & 3 wax melt boxes.

XC24-01 PLUM PUDDING

XC24-02 CINNAMON, ORANGE & CLOVE

XC24-03 FIR & MISTLETOE

XC24-04 CHRISTMAS TREES

XC24-05 CRANBERRY & CINNAMON

XCM24-01 FIR & MISTLETOE

XCM24-02 CHRISTMAS TREES

XCM24-03 FIGGY PUDDING

XCM24-04 CINNAMON, ORANGE & CLOVE

XCM24-05 CRANBERRY & CINNAMON

XW24-01 8 × PLUM PUDDING 8 × FIR & MISTLETOE

XW24-02 8 × CINNAMON, ORANGE & CLOVE 8 × CHRISTMAS TREES

XW24-03 8 x FIR & MISTLETOE 8 x CRANBERRY & CINNAMON

XW24-04 8 × CHRISTMAS TREES 8 × PLUM PUDDING

XW24-05 8 x CINNAMON, ORANGE & CLOVE