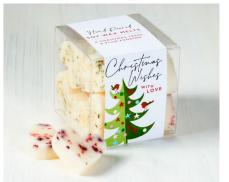

#### SERENDIPITY CHRISTMAS CANDLE & WAX MELT PACKAGE

All designs are available separately and supplied in 3 standard candle tins, 3 mini candle tins & 3 wax melt boxes.

XC24-01 PLUM PUDDING

XC24-02 CINNAMON, ORANGE & CLOVE

XC24-03 FIR & MISTLETOE

XC24-04 CHRISTMAS TREES

XC24-05 CRANBERRY & CINNAMON

XCM24-01 FIR & MISTLETOE

XCM24-02 CHRISTMAS TREES

XCM24-03 FIGGY PUDDING

XCM24-04 CINNAMON, ORANGE & CLOVE

XCM24-05 CRANBERRY & CINNAMON

XW24-01 8 × PLUM PUDDING 8 × FIR & MISTLETOE

XW24-02 8 × CINNAMON, ORANGE & CLOVE 8 × CHRISTMAS TREES

XW24-03 8 x FIR & MISTLETOE 8 x CRANBERRY & CINNAMON

XW24-04 8 × CHRISTMAS TREES 8 × PLUM PUDDING

XW24-05 8 x CINNAMON, ORANGE & CLOVE