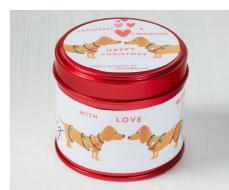

#### SERENDIPITY CHRISTMAS CANDLE & WAX MELT PACKAGE

All designs are available separately and supplied in 3 standard candle tins, 3 mini candle tins & 3 wax melt boxes.

XC24-01 PLUM PUDDING

XC24-02 CINNAMON, ORANGE & CLOVE

XC24-03 FIR & MISTLETOE

XC24-04 CHRISTMAS TREES

XC24-05 CRANBERRY & CINNAMON

XCM24-01 FIR & MISTLETOE

XCM24-02 CHRISTMAS TREES

XCM24-03 FIGGY PUDDING

XCM24-04 CINNAMON, ORANGE & CLOVE

XCM24-05 CRANBERRY & CINNAMON

XW24-01 8 × PLUM PUDDING 8 × FIR & MISTLETOE

XW24-02 8 × CINNAMON, ORANGE & CLOVE 8 × CHRISTMAS TREES

XW24-03 8 x FIR & MISTLETOE 8 x CRANBERRY & CINNAMON

XW24-04 8 × CHRISTMAS TREES 8 × PLUM PUDDING

XW24-05 8 x CINNAMON, ORANGE & CLOVE