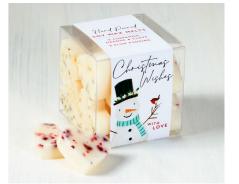

#### SERENDIPITY CHRISTMAS CANDLE & WAX MELT PACKAGE

All designs are available separately and supplied in 3 standard candle tins, 3 mini candle tins & 3 wax melt boxes.

XC24-01 PLUM PUDDING

XC24-02 CINNAMON, ORANGE & CLOVE

XC24-03 FIR & MISTLETOE

XC24-04 CHRISTMAS TREES

XC24-05 CRANBERRY & CINNAMON

XCM24-01 FIR & MISTLETOE

XCM24-02 CHRISTMAS TREES

XCM24-03 FIGGY PUDDING

XCM24-04 CINNAMON, ORANGE & CLOVE

XCM24-05 CRANBERRY & CINNAMON

XW24-01 8 × PLUM PUDDING 8 × FIR & MISTLETOE

XW24-02 8 × CINNAMON, ORANGE & CLOVE 8 × CHRISTMAS TREES

XW24-03 8 x FIR & MISTLETOE 8 x CRANBERRY & CINNAMON

XW24-04 8 × CHRISTMAS TREES 8 × PLUM PUDDING

XW24-05 8 x CINNAMON, ORANGE & CLOVE