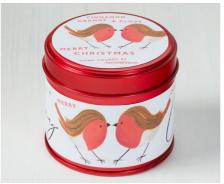

#### SERENDIPITY CHRISTMAS CANDLE & WAX MELT PACKAGE

All designs are available separately and supplied in 3 standard candle tins, 3 mini candle tins & 3 wax melt boxes.

XC24-01 PLUM PUDDING

XC24-02 CINNAMON, ORANGE & CLOVE

XC24-03 FIR & MISTLETOE

XC24-04 CHRISTMAS TREES

XC24-05 CRANBERRY & CINNAMON

XCM24-01 FIR & MISTLETOE

XCM24-02 CHRISTMAS TREES

XCM24-03 FIGGY PUDDING

XCM24-04 CINNAMON, ORANGE & CLOVE

XCM24-05 CRANBERRY & CINNAMON

XW24-01 8 × PLUM PUDDING 8 × FIR & MISTLETOE

XW24-02 8 × CINNAMON, ORANGE & CLOVE 8 × CHRISTMAS TREES

XW24-03 8 x FIR & MISTLETOE 8 x CRANBERRY & CINNAMON

XW24-04 8 × CHRISTMAS TREES 8 × PLUM PUDDING

XW24-05 8 x CINNAMON, ORANGE & CLOVE