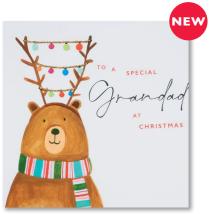

### SERENDIPITY

There are 24 cards within this range. Each card is teamed with a co-ordinating bright red envelope and packaged in a biodegradable, compostable bag or supplied unwrapped with a compostable band to keep the card and envelope together.

Card size - 160 x 160mm

SRX01

TO MY BEAUTIFUL

WITH LOVE AT CHRISTMAS

SRYNA

SRX05

SRX07

SRX09