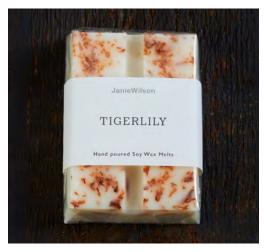

### WAX MELTS

WM02 MELON & PAPAYA

WM04 POM NOIR

WM06 TIGERLILLY

WM08 WOOD SAGE & SEA SALT

WM03 PEONY

WM05 RASPBERRY & FRANGIPANI

WM07 WHITE FLOWERS