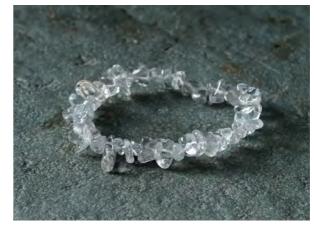

# CHIP BRACELETS

These are made up of Small tumbled crystals. The chips are strung onto elastic to create a textured look of the natural form of the crystals.

AVENTURINE Attracts luck and prosperity.

AMETHYST Helps will power and negative thoughts.

CLEAR QUARTZ Helps concentration.

ROSE QUARTZ Helps to comfort and calm.

CARNELIAN Helps concentration and stimulates metabolism.