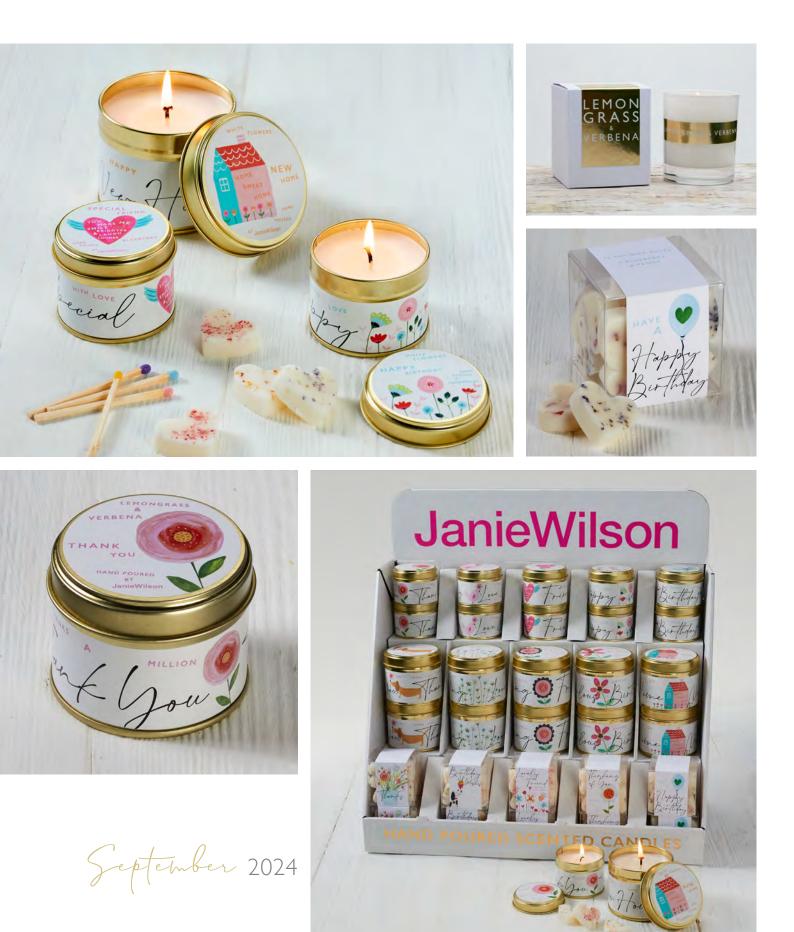

# SERENDIPITY PACKAGE

All designs are available separately and supplied in 3 standard candle tins, 3 mini candle tins & 3 wax melt boxes.

**STANDARD TINS** 

SRC01 LEMONGRASS & VERBENA

SRC02 LIME & MANGO

# MINI TINS

SRCM01 EARL GREY

SRCM02 WHITE FLOWERS

SRCM03 LIME & MANGO

SRCM04 LEMONGRASS & VERBENA

SRCM05 BLUEBERRY

SRC04 WHITE FLOWERS

COMPLIMENTARY P.O.S. • 15 MINI TINS • 15 STANDARD TINS • 15 WAX MELT BOXES • £155.70

Presented in simple but elegant pristine white box and finished with a luxury eco friendly bio degradable gold foil label.

Simple yet sophisticated, perfect to be displayed in any interior, bold but understated.