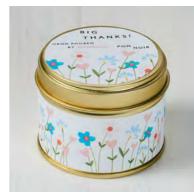

# TCM PACKAGE

All designs are available separately and supplied in 6's. There are 12 designs available.

TCM02 POM NOIR

TCM04 RASPBERRY & FRANGIPANI

TCM05 POM NOIR

TCMI0 ORANGE & SICILIAN LEMON

TCM08 TIGER LILY