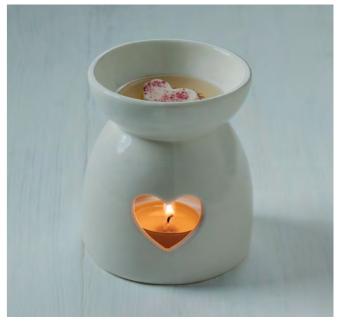

## CANDLE TINS

We hand pour all candles and wax melts in our Yorkshire studio.

WMB-04 HEART CUT OUT BURNER 110MM H X 90MM W

WMB-06 CRACKLE MOSAIC BURNER 110MM H X 90MM W