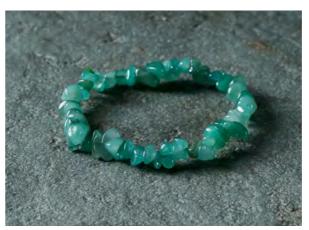

# CHIP BRACELETS

These are made up of Small tumbled crystals. The chips are strung onto elastic to create a textured look of the natural form of the crystals.

AVENTURINE Attracts luck and prosperity.

AMETHYST Helps will power and negative thoughts.