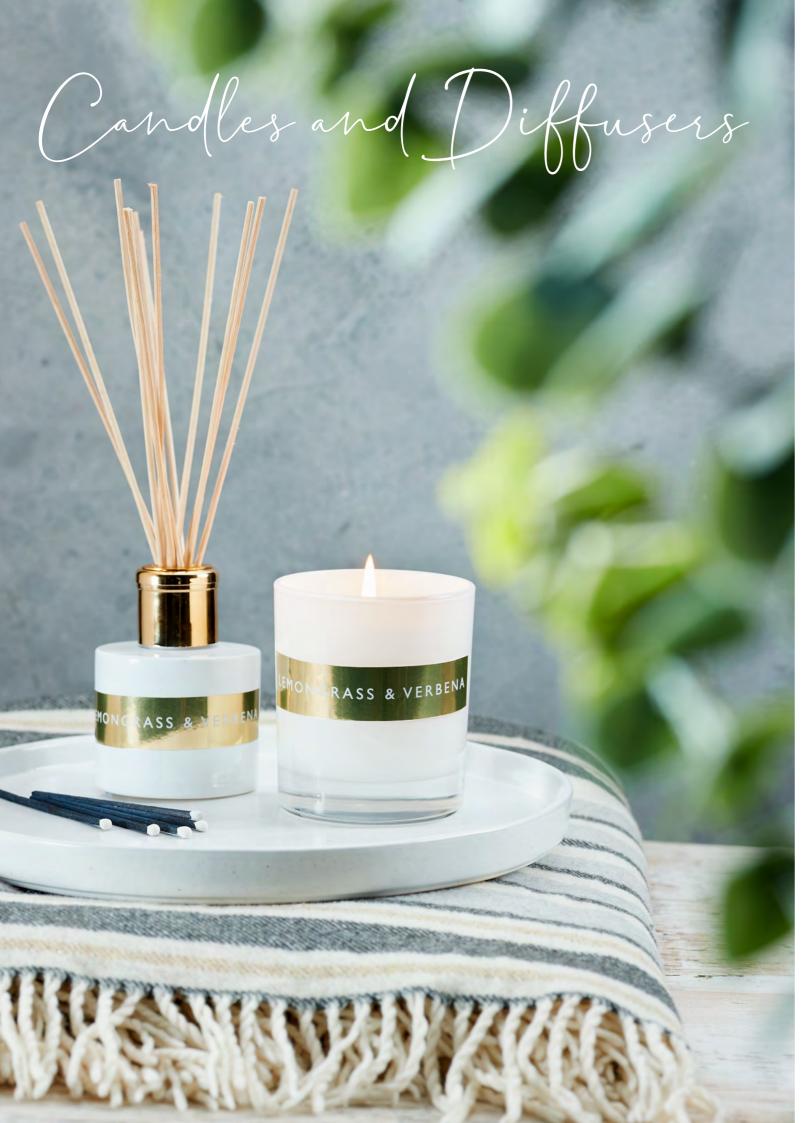

# SERENDIPITY PACKAGE

All designs are available separately and supplied in 3 standard candle tins, 3 mini candle tins & 3 wax melt boxes.

**STANDARD TINS** 

SRC01 LEMONGRASS & VERBENA

SRC02 LIME & MANGO

### FRAGRANCES

**JD01** | Blueberry | **JD02** Lilac | **JD03** Orange Blossom JD04 Pom Noir | JD05 Lemongrass & Verbena JD06 Sweet Violet | JD07 English Pear & Freesia JD08 Cypress & Oak | JD09 Melon & Papaya JD10 Peony | JD11 Earl Grey | JD12 Lavender & Bergamot

### FRAGRANCES

JC01 | Blueberry | JC02 Lilac | JC03 Orange Blossom | JC04 Pom Noir | JC05 Lemongrass & Verbena | JC06 Sweet Violet | JC07 English Pear & Freesia | JC08 Cypress & Oak | JC09 Melon & Papaya | JCI0 Peony | JCII Earl Grey | JCI2 Lavender & Bergamot