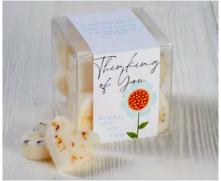

### WAX MELTS

WM02 MELON & PAPAYA

WM04 POM NOIR

WM06 TIGERLILLY

WM08 WOOD SAGE & SEA SALT

WM03 PEONY

WM05 RASPBERRY & FRANGIPANI

WM07 WHITE FLOWERS