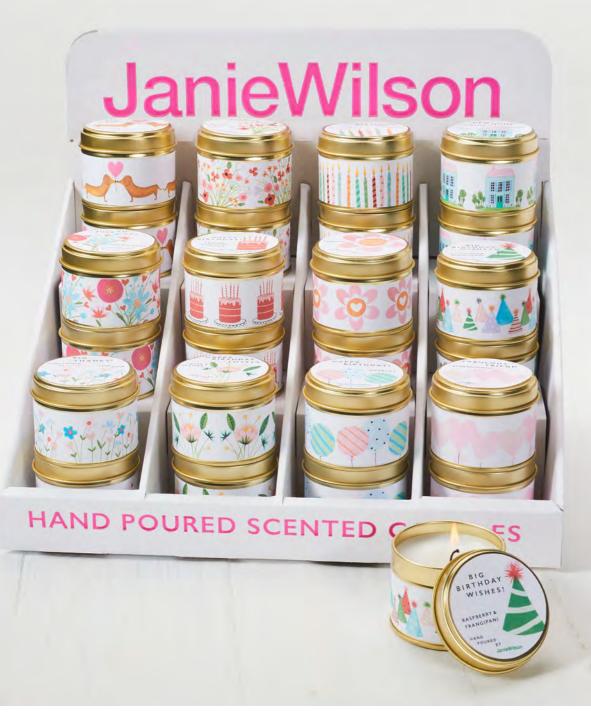

# TCM PACKAGE

All designs are available separately and supplied in 6's. There are 12 designs available.

TCM02 POM NOIR

TCM04 RASPBERRY & FRANGIPANI

TCM05 POM NOIR

TCMI0 ORANGE & SICILIAN LEMON

TCM08 TIGER LILY