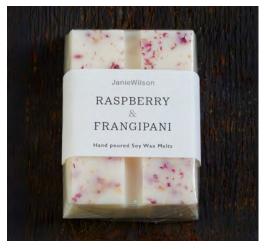

### WAX MELTS

WM02 MELON & PAPAYA

WM04 POM NOIR

WM06 TIGERLILLY

WM08 WOOD SAGE & SEA SALT

WM03 PEONY

WM05 RASPBERRY & FRANGIPANI

WM07 WHITE FLOWERS