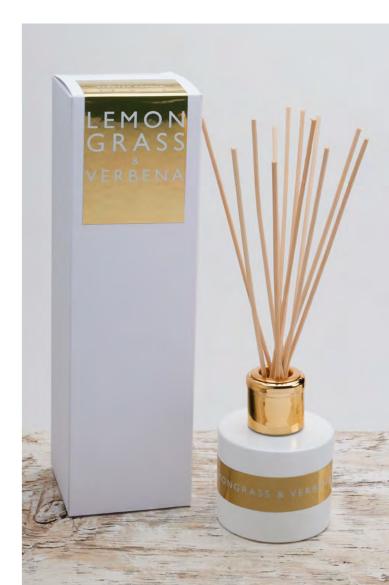

Presented in simple but elegant pristine white box and finished with a luxury eco friendly bio degradable gold foil label.

Simple yet sophisticated, perfect to be displayed in any interior, bold but understated.