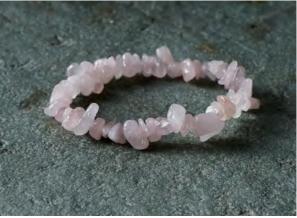

# CHIP BRACELETS

These are made up of Small tumbled crystals. The chips are strung onto elastic to create a textured look of the natural form of the crystals.

AVENTURINE Attracts luck and prosperity.

AMETHYST Helps will power and negative thoughts.

CLEAR QUARTZ Helps concentration.

ROSE QUARTZ Helps to comfort and calm.

CARNELIAN Helps concentration and stimulates metabolism.