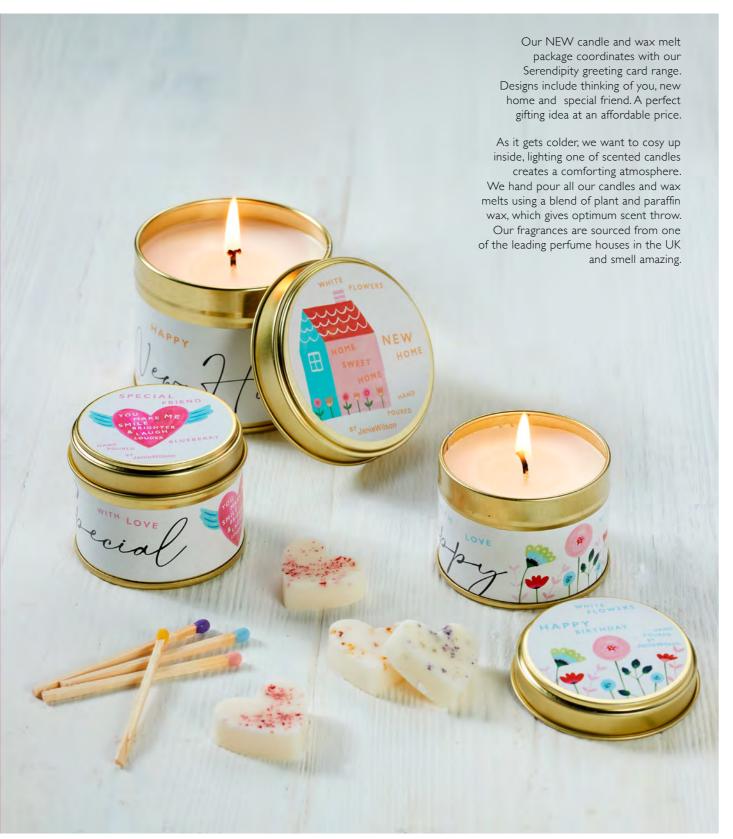

# SERENDIPITY PACKAGE

All designs are available separately and supplied in 3 standard candle tins, 3 mini candle tins & 3 wax melt boxes.

**STANDARD TINS** 

SRC01 LEMONGRASS & VERBENA

SRC02 LIME & MANGO

# MINI TINS

SRCM01 EARL GREY

SRCM02 WHITE FLOWERS

SRCM03 LIME & MANGO

SRCM04 LEMONGRASS & VERBENA

SRCM05 BLUEBERRY

SRC04 WHITE FLOWERS

COMPLIMENTARY P.O.S. • 15 MINI TINS • 15 STANDARD TINS • 15 WAX MELT BOXES • £155.70

Presented in simple but elegant pristine white box and finished with a luxury eco friendly bio degradable gold foil label.

Simple yet sophisticated, perfect to be displayed in any interior, bold but understated.