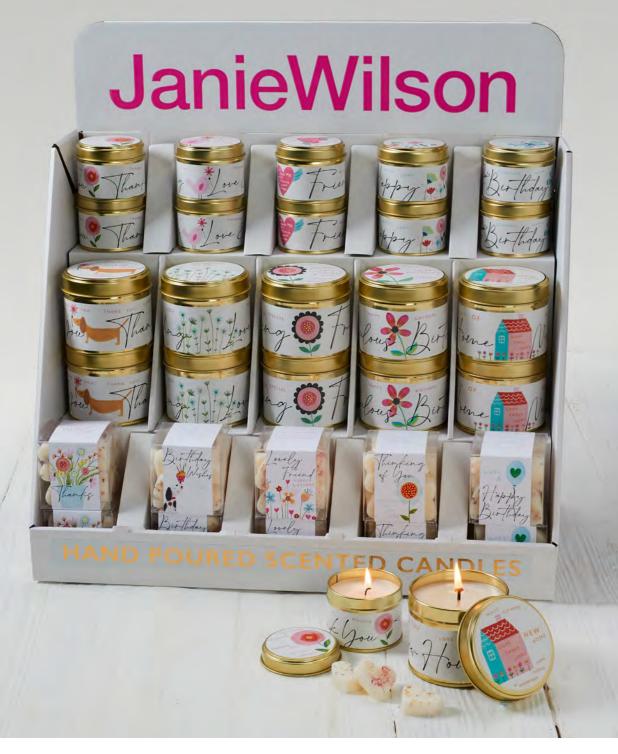

## CANDLE TINS

We hand pour all candles and wax melts in our Yorkshire studio.

WMB-04 HEART CUT OUT BURNER 110MM H X 90MM W

WMB-06 CRACKLE MOSAIC BURNER 110MM H X 90MM W

# TCM PACKAGE

All designs are available separately and supplied in 6's. There are 12 designs available.

TCM02 POM NOIR

TCM04 RASPBERRY & FRANGIPANI

TCM05 POM NOIR

TCMI0 ORANGE & SICILIAN LEMON

TCM08 TIGER LILY

TCMI I ORANGE & SICILIAN LEMON

TCM03 ROSE & VETIVER

TCM06 TIGER LILY

TCM09 ROSE & VETIVER

TCMI2 ELDERFLOWER