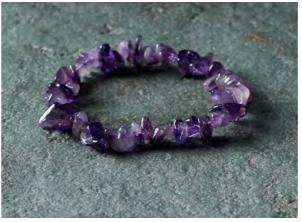

# CHIP BRACELETS

These are made up of Small tumbled crystals. The chips are strung onto elastic to create a textured look of the natural form of the crystals.

AVENTURINE Attracts luck and prosperity.

AMETHYST Helps will power and negative thoughts.