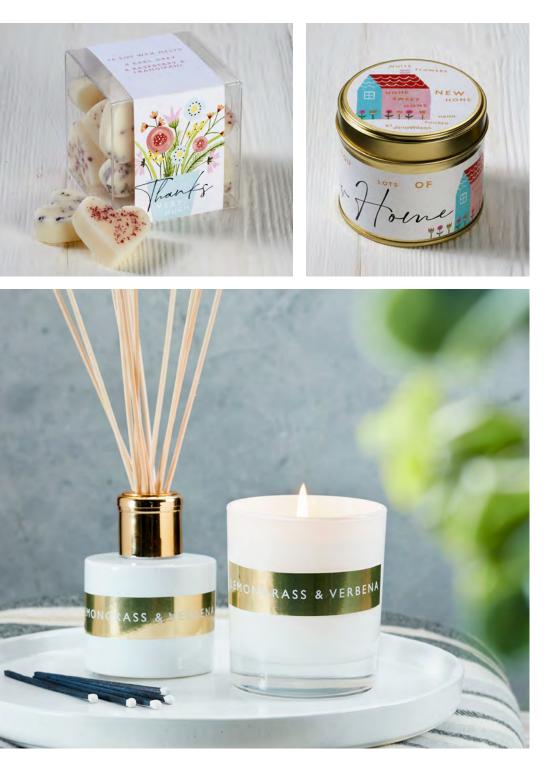

# SERENDIPITY PACKAGE

All designs are available separately and supplied in 3 standard candle tins, 3 mini candle tins & 3 wax melt boxes.

**STANDARD TINS** 

SRC01 LEMONGRASS & VERBENA

SRC02 LIME & MANGO

# MINI TINS

SRCM01 EARL GREY

SRCM02 WHITE FLOWERS

SRCM03 LIME & MANGO

SRCM04 LEMONGRASS & VERBENA

SRCM05 BLUEBERRY

SRC04 WHITE FLOWERS

COMPLIMENTARY P.O.S. • 15 MINI TINS • 15 STANDARD TINS • 15 WAX MELT BOXES • £155.70

SRW01 8 × LEMONGRASS & VERBENA 8 × COASTAL DRIFTWOOD

SRW02 8 × LIME & MANGO 8 × POMEGRANATE

SRW03 8 × EARL GREY 8 × RASPBERRY & FRANGIPANI

SRW04 8 × WHITE FLOWERS 8 × WOOD SAGE & SEA SALT

SRW05 8 × BLUEBERRY 8 × PEONY