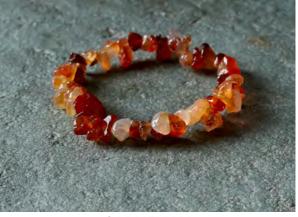

# CHIP BRACELETS

These are made up of Small tumbled crystals. The chips are strung onto elastic to create a textured look of the natural form of the crystals.

AVENTURINE Attracts luck and prosperity.

AMETHYST Helps will power and negative thoughts.

CLEAR QUARTZ Helps concentration.

ROSE QUARTZ Helps to comfort and calm.

CARNELIAN Helps concentration and stimulates metabolism.