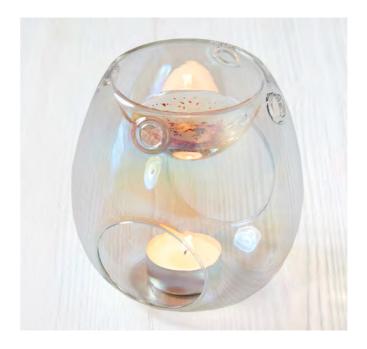

### WAX MELT BURNERS

WMB-01 GLASS BURNER 120MM H X 110MM W

WMB-05 BUTTERFLY BURNER 122MM H X 95MM W

## CANDLE TINS

We hand pour all candles and wax melts in our Yorkshire studio.

WMB-04 HEART CUT OUT BURNER 110MM H X 90MM W

WMB-06 CRACKLE MOSAIC BURNER 110MM H X 90MM W