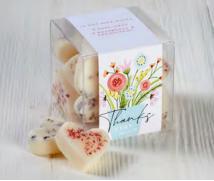

### WAX MELTS

WM02 MELON & PAPAYA

WM04 POM NOIR

WM06 TIGERLILLY

WM08 WOOD SAGE & SEA SALT

WM03 PEONY

WM05 RASPBERRY & FRANGIPANI

WM07 WHITE FLOWERS