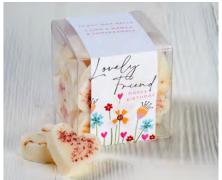

### WAX MELTS

WM02 MELON & PAPAYA

WM04 POM NOIR

WM06 TIGERLILLY

WM08 WOOD SAGE & SEA SALT

WM03 PEONY

WM05 RASPBERRY & FRANGIPANI

WM07 WHITE FLOWERS