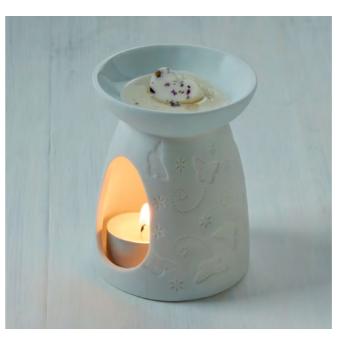

## CANDLE TINS

We hand pour all candles and wax melts in our Yorkshire studio.

WMB-04 HEART CUT OUT BURNER 110MM H X 90MM W

WMB-06 CRACKLE MOSAIC BURNER 110MM H X 90MM W