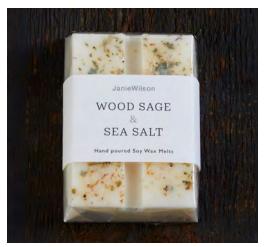

### WAX MELTS

WM02 MELON & PAPAYA

WM04 POM NOIR

WM06 TIGERLILLY

WM08 WOOD SAGE & SEA SALT

WM03 PEONY

WM05 RASPBERRY & FRANGIPANI

WM07 WHITE FLOWERS