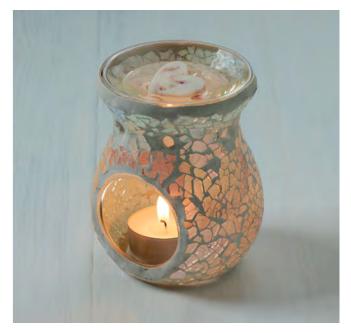

## CANDLE TINS

We hand pour all candles and wax melts in our Yorkshire studio.

WMB-04 HEART CUT OUT BURNER 110MM H X 90MM W

WMB-06 CRACKLE MOSAIC BURNER 110MM H X 90MM W