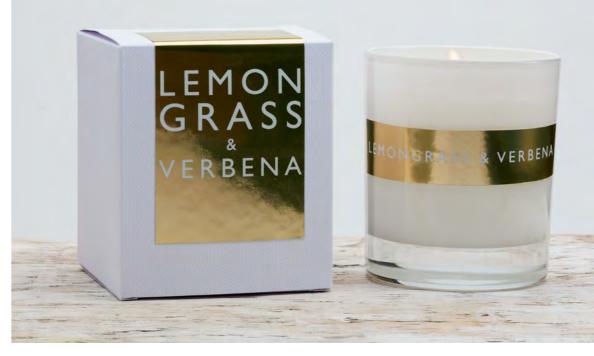

Presented in simple but elegant pristine white box and finished with a luxury eco friendly bio degradable gold foil label.

Simple yet sophisticated, perfect to be displayed in any interior, bold but understated.

### FRAGRANCES

**JD01** | Blueberry | **JD02** Lilac | **JD03** Orange Blossom JD04 Pom Noir | JD05 Lemongrass & Verbena JD06 Sweet Violet | JD07 English Pear & Freesia JD08 Cypress & Oak | JD09 Melon & Papaya JD10 Peony | JD11 Earl Grey | JD12 Lavender & Bergamot

### FRAGRANCES

JC01 | Blueberry | JC02 Lilac | JC03 Orange Blossom | JC04 Pom Noir | JC05 Lemongrass & Verbena | JC06 Sweet Violet | JC07 English Pear & Freesia | JC08 Cypress & Oak | JC09 Melon & Papaya | JCI0 Peony | JCII Earl Grey | JCI2 Lavender & Bergamot