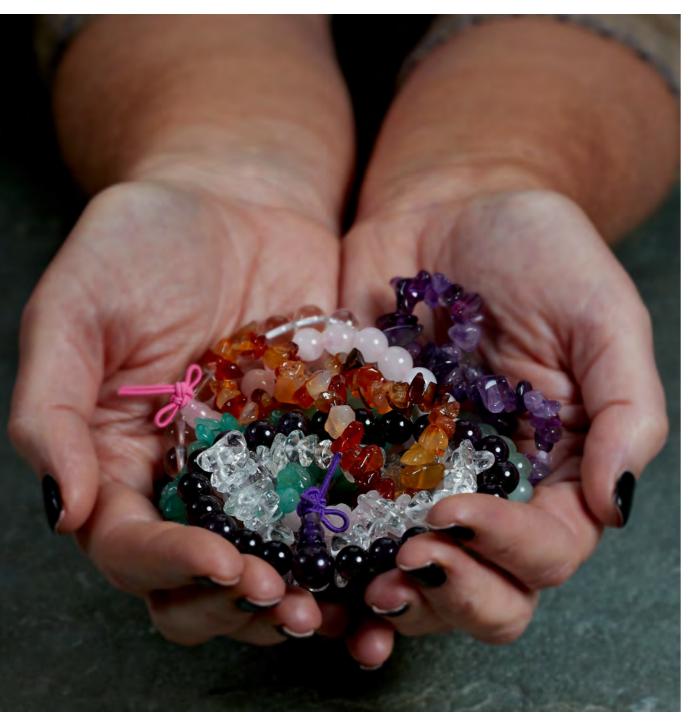

### **SEMI-PRECIOUS BRACELETS**

The bracelets can be layered with existing jewellery or worn stacked to create a statement, mixing and matching colours and textures. Due to their natural form, the crystal bracelets feel cool to touch, Then warm up with the heat of your body when you are wearing them.

# CHIP BRACELETS

These are made up of Small tumbled crystals. The chips are strung onto elastic to create a textured look of the natural form of the crystals.

AVENTURINE Attracts luck and prosperity.

AMETHYST Helps will power and negative thoughts.