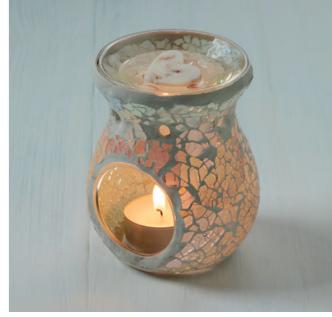

# **WAX MELT BURNERS**

WMB-01 GLASS BURNER 120MM H X 110MM W

WMB-04 HEART CUT OUT BURNER 110MM H X 90MM W

WMB-05 BUTTERFLY BURNER 122MM H X 95MM W

WMB-06 CRACKLE MOSAIC BURNER 110MM H X 90MM W