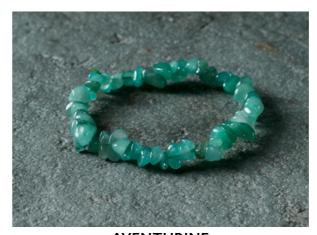

# CHIP BRACELETS

These are made up of Small tumbled crystals. The chips are strung onto elastic to create a textured look of the natural form of the crystals.

**AVENTURINE**Attracts luck and prosperity.