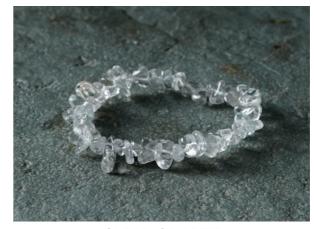

# CHIP BRACELETS

These are made up of Small tumbled crystals. The chips are strung onto elastic to create a textured look of the natural form of the crystals.

**AVENTURINE**Attracts luck and prosperity.

ROSE QUARTZ
Helps to comfort and calm.

**AMETHYST**Helps will power and negative thoughts.

**CARNELIAN**Helps concentration and stimulates metabolism.

**CLEAR QUARTZ**Helps concentration.