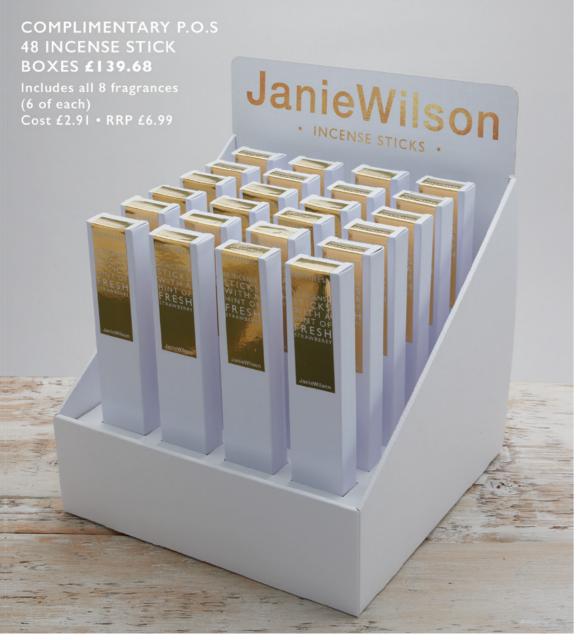

The sticks are available in a choice of 8 fragrances and are presented in a quality white box with gold eco foil bio degradable labelling. Inside each box are 20 incense sticks with an approximate burn time of 30 minutes each.

Another way to make homes smell beautiful and to bring a sense of calm and tranquillity to your surroundings is by lighting an incense stick.