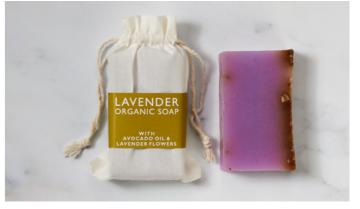

### LAVENDER

Lavender has the ability to calm and sooth the mind and body. Filled with Lavender essential oils and finished with dried lavender flowers, creating a soft creamy lather that nourishes and delicately cleanses the skin.