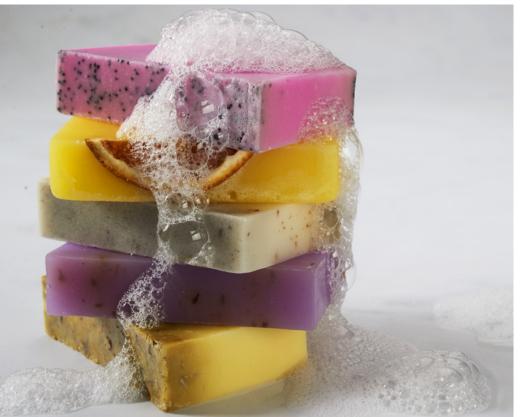

# HANDMADE ORGANIC SOAP PACKAGE

VEGAN FRIENDLY, CRUELTY FREE AND FREE FROM HARSH FOAMING AGENTS

Includes: 5 different soap bars - 6 of each fragrance.

# LEMON, LIME & GRAPEFRUIT

Full of zesty goodness and essential oils that uplift and awaken the senses. Perfect to use in the shower or bath, delicately foaming for a luxurious bathing experience.