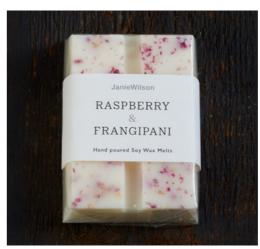

# **WAX MELT PACKAGE**

All wax melt bars are available separately and supplied in 6's. The package includes all 8 fragrances, 6 of each.

WM01 ENGLISH PEAR & FREESIA

WM03 PEONY

WM05 RASPBERRY & FRANGIPANI

WM07 WHITE FLOWERS

WM02 MELON & PAPAYA

WM04 POM NOIR

WM06 TIGERLILLY

WM08 WOOD SAGE & SEA SALT

Presented in simple but elegant pristine white box and finished with a luxury eco friendly bio degradable gold foil label.

FRAGRANCES