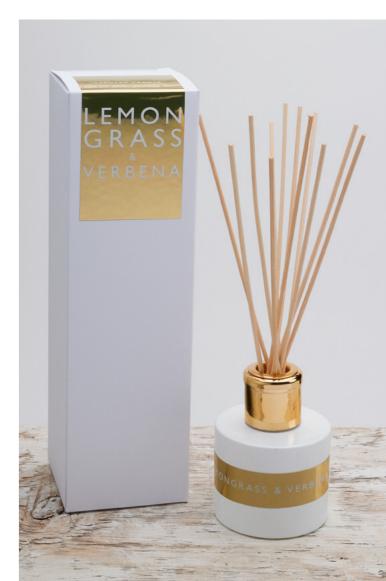

### STANDARD TINS

40 HOURS BURN TIME

SRC01 LEMONGRASS & VERBENA

SRC02 LIME & MANGO

SRC03 BLUEBERRY

SRC04 WHITE FLOWERS

SRC05 EARL GREY