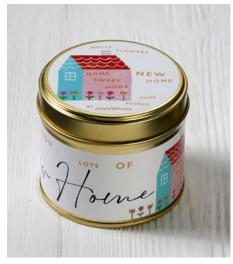

| COST  | UNITS | RRP    |
|---------------------------------------------------------|-------|-------|--------|
| INCENSE STICKS                                          | £2.91 | 6     | £6.99  |
| CLEAR QUARTZ<br>INCENSE HOLDER                          | £5.41 | 3     | £12.99 |
| ROSE QUARTZ & AVENTURINE CHIP BRACELETS                 | £2.08 | 3     | £4.99  |
| CARNELIAN, CLEAR QUARTZ<br>& AMETHYST<br>CHIP BRACELETS | £2.49 | 3     | £5.99  |
| HANDMADE ORGANIC<br>SOAP BAR                            | £3.33 | 3     | £7.99  |

Standard carriage is £7.50 for orders under £200. A surcharge will apply for Northern Ireland and the highlands and islands of Scotland. Please contact us for a quote.

Everything is available to view and purchase on our website **www.janiewilson.co.uk** 







UNITS 7-9, CAPE MILLS, COAL HILL LANE, FARSLEY, LEEDS LS28 5NA TEL: 0113 256 6331 | FAX: 0113 255 6577 | EMAIL: enquiries@janiewilson.co.uk