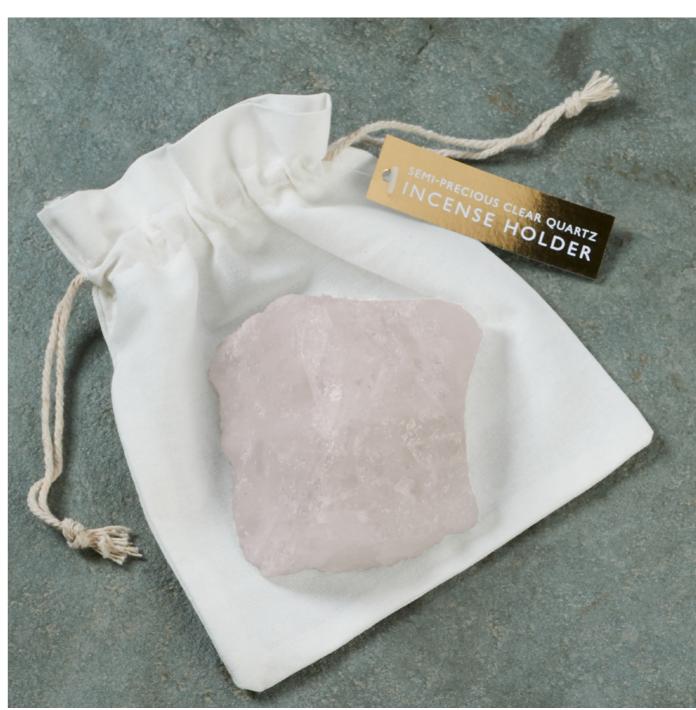

# INCENSE STICK HOLDER

# THEIR SIMPLICITY.

The holders are supplied in a 100% cotton drawer string bag, perfect for gifting. Sizes will vary due to the natural form.

**JJH02** CLEAR QUARTZ **INCENSE HOLDER** 