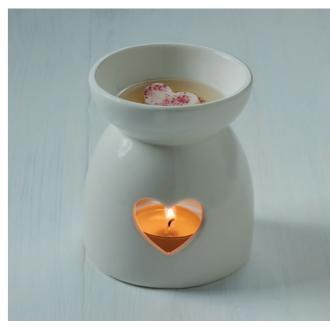

# **WAX MELT BURNERS**

WMB-01 GLASS BURNER 120MM H X 110MM W

WMB-04 HEART CUT OUT BURNER 110MM H X 90MM W

WMB-05 BUTTERFLY BURNER 122MM H X 95MM W

WMB-06 CRACKLE MOSAIC BURNER 110MM H X 90MM W