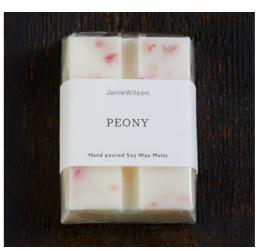

# **WAX MELT PACKAGE**

All wax melt bars are available separately and supplied in 6's. The package includes all 8 fragrances, 6 of each.

WM01 ENGLISH PEAR & FREESIA

WM03 PEONY

WM05 RASPBERRY & FRANGIPANI

WM07 WHITE FLOWERS