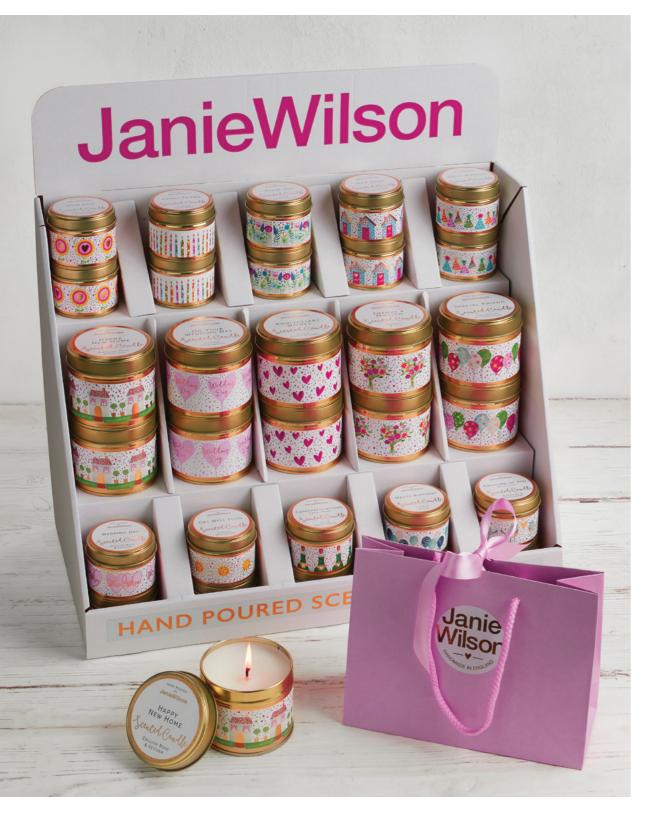

× POMEGRANATE



SRW03 8 × EARL GREY 8 × RASPBERRY & FRANGIPANI



SRW04 8 × WHITE FLOWERS 8 × WOOD SAGE & SEA SALT



05 8 x BLUEBERRY

# LUNA CANDLE PACKAGE



All designs are available separately and supplied in 3 standard candle tins & 3 mini candle tins.

# STANDARD TINS

O HOURS BURN TIME



UNCOI BLUEBERRY



UNC02 COUNTRY GARDEN



UNC03 ORANGE & SICILIAN LEMON



UNC04 GINGERLILY



UNC05 NEROLI & EUCALYPTUS

# JanioWilson HAPPY BIRTHDAY Scutch Caulty CARDER

UNCM01 COUNTRY GARDEN



UNCM03 BLUEBERRY



UNCM05 GINGERLILY



UNCM07 GINGERLILY



UNCM09 ORANGE & SICILIAN LEMON - Discontinued



UNCM02 ORANGE & SICILIAN LEMON

MINI TINS



UNCM04 NEROLI & EUCALYPTUS



UNCM06 BLUEBERRY



UNCM08 COUNTRY GARDEN - Discontinued



UNCMIO NEROLI & EUCALYPTUS

# OOH LA LA CANDLE PACKAGE



All designs are available separately and supplied in 3 standard candle tins & 6 mini candle tins.

### STANDARD TINS



LACMOI - RASPBERRY & FRANGIPANI



LACM02 - CYPRESS & OAK

MINI TINS





LACM03 – COASTAL DRIFTWOOD - Discontinued



LACM04 - LILY & SWEET VIOLET - Discontinued



LAC03 – RASPBERRY & FRANGIPANI



LACM05 – RASPBERRY & FRANGIPANI



LACM06 – LILY & SWEET VIOLET





LACM07 – ENGLISH ROSE & VETIVER - Discontinued



LACM08 - ENGLISH ROSE & VETIVER



LAC05 - ENGLISH ROSE & VETIVER



LACM09 - CYPRESS & OAK



LACMIO – COASTAL DRIFTWOOD

# **WAX MELT PACKAGE**



All wax melt bars are available separately and supplied in 6's. The package includes all 8 fragrances, 6 of each.



WM01 ENGLISH PEAR & FREESIA



WM03 PEONY



WM05 RASPBERRY & FRANGIPANI



WM07 WHITE FLOWER