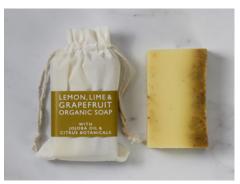

# HANDMADE ORGANIC SOAP PACKAGE

VEGAN FRIENDLY, CRUELTY FREE AND FREE FROM HARSH FOAMING AGENTS

Includes: 5 different soap bars - 6 of each fragrance.

# LEMON, LIME & GRAPEFRUIT

Full of zesty goodness and essential oils that uplift and awaken the senses. Perfect to use in the shower or bath, delicately foaming for a luxurious bathing experience.