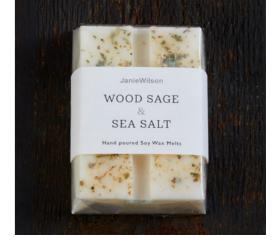

# WAX MELTS 16 HEART SHAPED MELTS 8 HOURS BURN TIME PER MELT

SRW01 8 x LEMONGRASS & VERBENA 8 x COASTAL DRIFTWOOD

SRW02 8 × LIME & MANGO 8 × POMEGRANATE

SRW03 8 × EARL GREY 8 × RASPBERRY & FRANGIPANI

SRW04 8 × WHITE FLOWERS 8 × WOOD SAGE & SEA SALT