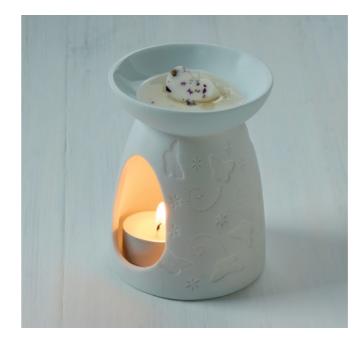

# **WAX MELT BURNERS**

WMB-01 GLASS BURNER 120MM H X 110MM W

WMB-04 HEART CUT OUT BURNER 110MM H X 90MM W

WMB-05 BUTTERFLY BURNER 122MM H X 95MM W

WMB-06 CRACKLE MOSAIC BURNER 110MM H X 90MM W