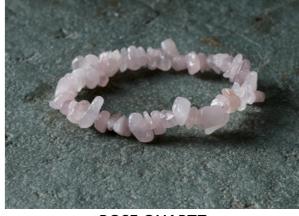

ROSE QUARTZ
Helps to comfort and calm.

**AMETHYST**Helps will power and negative thoughts.

**CARNELIAN**Helps concentration and stimulates metabolism.

**CLEAR QUARTZ**Helps concentration.