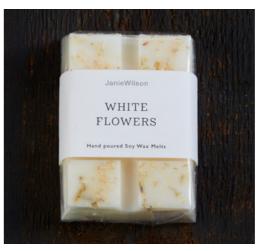

# **WAX MELT PACKAGE**

All wax melt bars are available separately and supplied in 6's. The package includes all 8 fragrances, 6 of each.

WM01 ENGLISH PEAR & FREESIA

WM03 PEONY

WM05 RASPBERRY & FRANGIPANI

WM07 WHITE FLOWERS