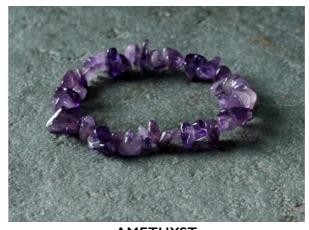

ROSE QUARTZ
Helps to comfort and calm.

**AMETHYST**Helps will power and negative thoughts.

**CARNELIAN**Helps concentration and stimulates metabolism.

**CLEAR QUARTZ**Helps concentration.