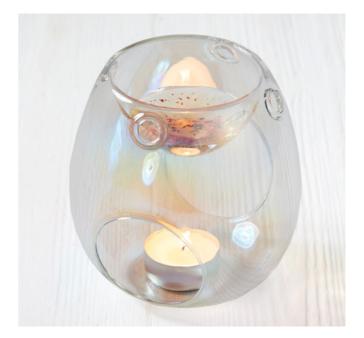

# **WAX MELT BURNERS**

WMB-01 GLASS BURNER 120MM H X 110MM W

WMB-04 HEART CUT OUT BURNER 110MM H X 90MM W

WMB-05 BUTTERFLY BURNER 122MM H X 95MM W

WMB-06 CRACKLE MOSAIC BURNER 110MM H X 90MM W