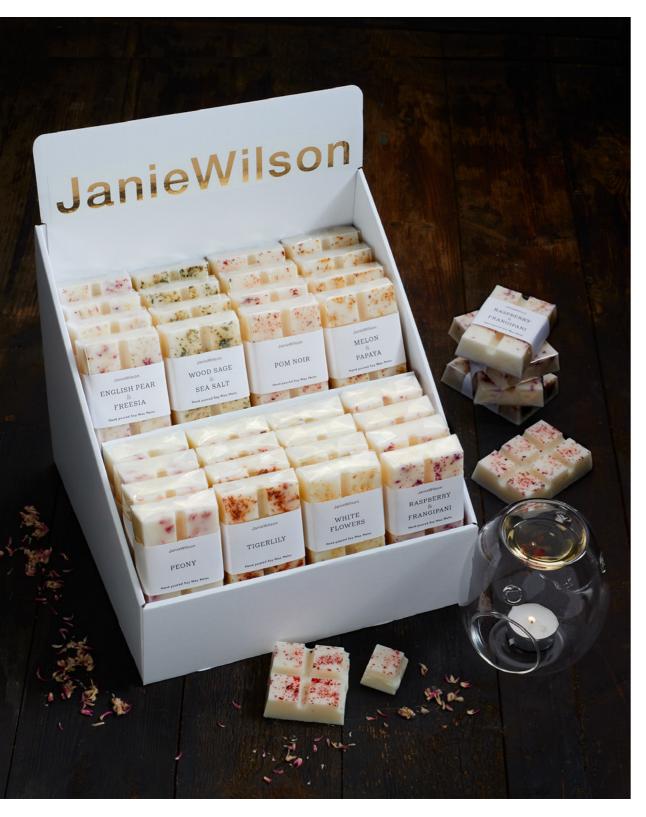

# **WAX MELT PACKAGE**

All wax melt bars are available separately and supplied in 6's. The package includes all 8 fragrances, 6 of each.

WM01 ENGLISH PEAR & FREESIA

WM03 PEONY

WM05 RASPBERRY & FRANGIPANI

WM07 WHITE FLOWERS

WM02 MELON & PAPAYA

WM04 POM NOIR

WM06 TIGERLILLY

WM08 WOOD SAGE & SEA SALT

Presented in simple but elegant pristine white box and finished with a luxury eco friendly bio degradable gold foil label.

FRAGRANCES