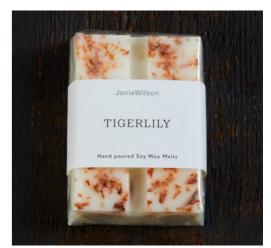

WM02 MELON & PAPAYA

WM04 POM NOIR

WM06 TIGERLILLY

WM08 WOOD SAGE & SEA SALT

Presented in simple but elegant pristine white box and finished with a luxury eco friendly bio degradable gold foil label.

FRAGRANCES