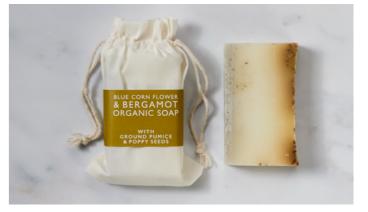

# BLUE CORN FLOWER & BERGAMOT

Enriched with bergamot essential oil goodness and ground pumice and poppy seeds to exfoliate the skin. Each bar is finished with a blend of blue corn flower and Calendula flower petals to add a botanical element.