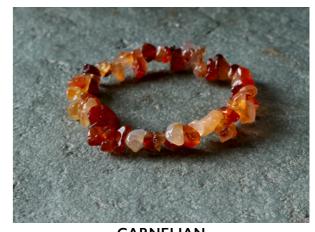

ROSE QUARTZ
Helps to comfort and calm.

**AMETHYST**Helps will power and negative thoughts.

**CARNELIAN**Helps concentration and stimulates metabolism.

**CLEAR QUARTZ**Helps concentration.