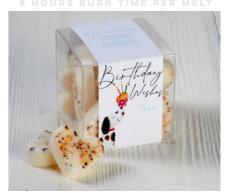

# WAX MELTS 16 HEART SHAPED MELTS 8 HOURS BURN TIME PER MELT

SRW01 8 x LEMONGRASS & VERBENA 8 x COASTAL DRIFTWOOD

SRW02 8 × LIME & MANGO 8 × POMEGRANATE

SRW03 8 × EARL GREY 8 × RASPBERRY & FRANGIPANI

SRW04 8 × WHITE FLOWERS 8 × WOOD SAGE & SEA SALT