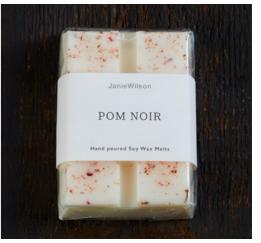

WM02 MELON & PAPAYA

WM04 POM NOIR

WM06 TIGERLILLY

WM08 WOOD SAGE & SEA SALT

Presented in simple but elegant pristine white box and finished with a luxury eco friendly bio degradable gold foil label.

FRAGRANCES