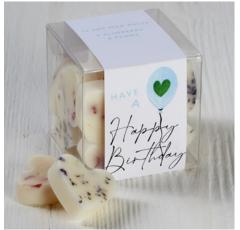

# WAX MELTS 16 HEART SHAPED MELTS 8 HOURS BURN TIME PER MELT

SRW01 8 x LEMONGRASS & VERBENA 8 x COASTAL DRIFTWOOD

SRW02 8 × LIME & MANGO 8 × POMEGRANATE

SRW03 8 × EARL GREY 8 × RASPBERRY & FRANGIPANI

SRW04 8 × WHITE FLOWERS 8 × WOOD SAGE & SEA SALT