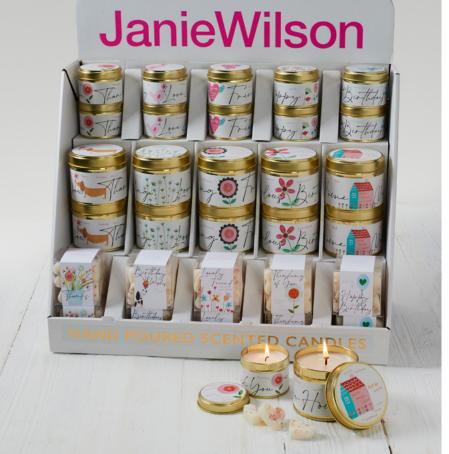

# **JanieWilson**

Home Fragrance & Wellbeing











March 2024

# We hand pour all candles and wax melts in our Yorkshire studio.

## **CANDLE TINS**



# **WAX MELT BURNERS**



WMB-01 GLASS BURNER 120MM H X 110MM W



WMB-04 HEART CUT OUT BURNER 110MM H X 90MM W



WMB-05 BUTTERFLY BURNER 122MM H X 95MM W



WMB-06 CRACKLE MOSAIC BURNER 110MM H X 90MM W

# TCM PACKAGE







All designs are available separately and supplied in 6's. There are 12 designs available.



TCM01 RASPBERRY & FRANGIPANI



TCM02 POM NOIR



TCM03 ROSE & VETIVER



TCM04 RASPBERRY & FRANGIPANI



TCM05 POM NOIR



TCM06 TIGER LILY



TCM07 ELDERFLOWER



TCM08 TIGER LILY



TCM09 ROSE & VETIVER



TCM10 ORANGE & SICILIAN LEMON



TCMII ORANGE & SICILIAN LEMON



TCM12 ELDERFLOWER

# SERENDIPITY PACKAGE



All designs are available separately and supplied in 3 sta