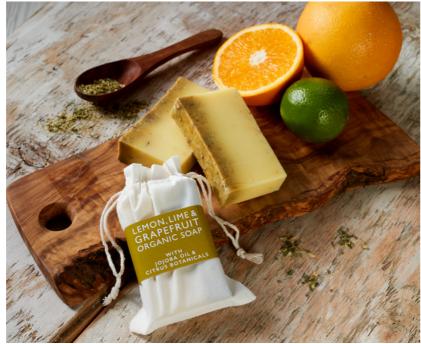

# LEMON, LIME & GRAPEFRUIT

Full of zesty goodness and essential oils that uplift and awaken the senses. Perfect to use in the shower or bath, delicately foaming for a luxurious bathing experience.