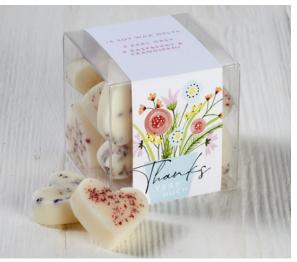

# **WAX MELT PACKAGE**

All wax melt bars are available separately and supplied in 6's. The package includes all 8 fragrances, 6 of each.

WM01 ENGLISH PEAR & FREESIA

WM03 PEONY

WM05 RASPBERRY & FRANGIPANI

WM07 WHITE FLOWERS

WM02 MELON & PAPAYA

WM04 POM NOIR

WM06 TIGERLILLY

WM08 WOOD SAGE & SEA SALT

Presented in simple but elegant pristine white box and finished with a luxury eco friendly bio degradable gold foil label.

FRAGRANCES