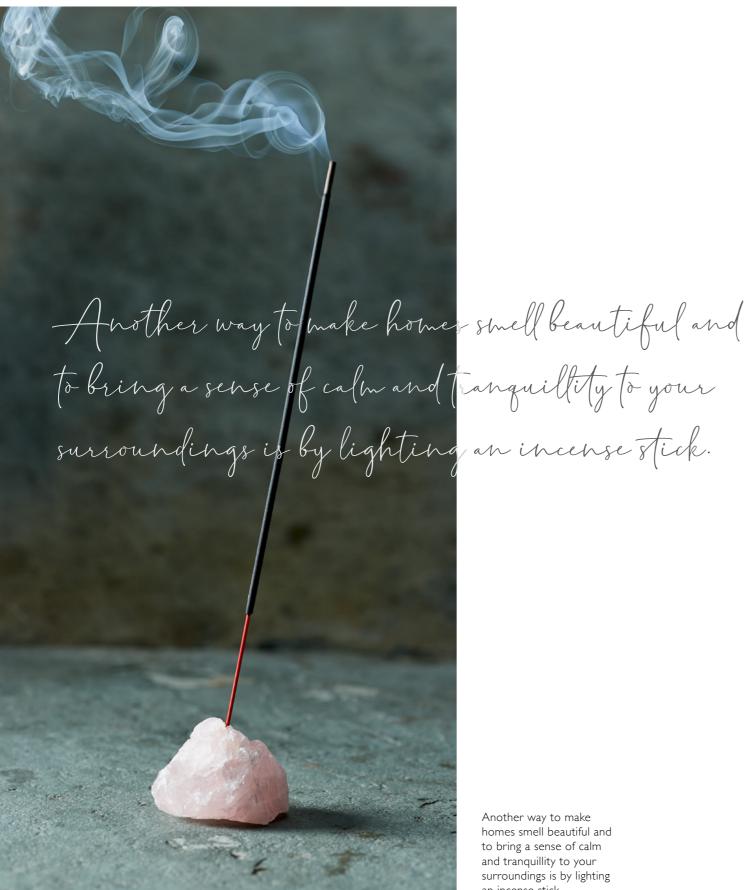

Another way to make homes smell beautiful and to bring a sense of calm and tranquillity to your surroundings is by lighting an incense stick.