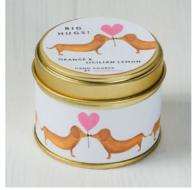

# **JanieWilson**

Home Fragrance & Wellbeing











March 2024

# We hand pour all candles and wax melts in our Yorkshire studio.

## **CANDLE TINS**



# **WAX MELT BURNERS**



WMB-01 GLASS BURNER 120MM H X 110MM W



WMB-04 HEART CUT OUT BURNER 110MM H X 90MM W



WMB-05 BUTTERFLY BURNER 122MM H X 95MM W



WMB-06 CRACKLE MOSAIC BURNER 110MM H X 90MM W

# TCM PACKAGE







All designs are available separately and supplied in 6's. There are 12 designs available.



TCM01 RASPBERRY & FRANGIPANI



TCM02 POM NOIR



TCM03 ROSE & VETIVER



TCM04 RASPBERRY & FRANGIPANI



TCM05 POM NOIR



TCM06 TIGER LILY



TCM07 ELDERFLOWER



TCM08 TIGER LILY



TCM09 ROSE & VETIVER



TCM10 ORANGE & SICILIAN LEMON



TCMII ORANGE & SICILIAN LEMON



TCM12 ELDERFLOWER

# SERENDIPITY PACKAGE



All designs are available separately and supplied in 3 standard candle tins, 3 mini candle tins & 3 wax melt boxes.

### STANDARD TINS

40 HOURS BURN TIME



SRC01 LEMONGRASS & VERBENA



SRC02 LIME & MANGO



SRC03 BLUEBERRY



SRC04 WHITE FLOWERS



SRC05 EARL GREY

# MINI TINS

HAPPY CONTROL OF THE PARTY OF T

SRCM01 EARL GREY



SRCM02 WHITE FLOWERS



SRCM03 LIME & MANGO



SRCM04 LEMONGRASS & VERBENA



SRCM05 BLUEBERRY

# WAX MELTS 16 HEART SHAPED MELTS 8 HOURS BURN TIME PER MELT



SRW01 8 x LEMONGRASS & VERBENA 8 x COASTAL DRIFTWOOD



SRW02 8 × LIME & MANGO 8 × POMEGRANATE



SRW03 8 × EARL GREY 8 × RASPBERRY & FRANGIPANI



SRW04 8 × WHITE FLOWERS 8 × WOOD SAGE & SEA S