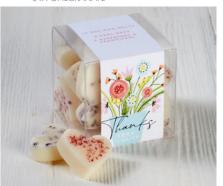

# WAX MELTS 16 HEART SHAPED MELTS 8 HOURS BURN TIME PER MELT

SRW01 8 x LEMONGRASS & VERBENA 8 x COASTAL DRIFTWOOD

SRW02 8 × LIME & MANGO 8 × POMEGRANATE

SRW03 8 × EARL GREY 8 × RASPBERRY & FRANGIPANI

SRW04 8 × WHITE FLOWERS 8 × WOOD SAGE & SEA SALT