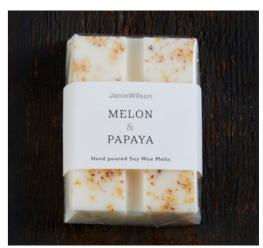

WM02 MELON & PAPAYA

WM04 POM NOIR

WM06 TIGERLILLY

WM08 WOOD SAGE & SEA SALT

Presented in simple but elegant pristine white box and finished with a luxury eco friendly bio degradable gold foil label.

FRAGRANCES