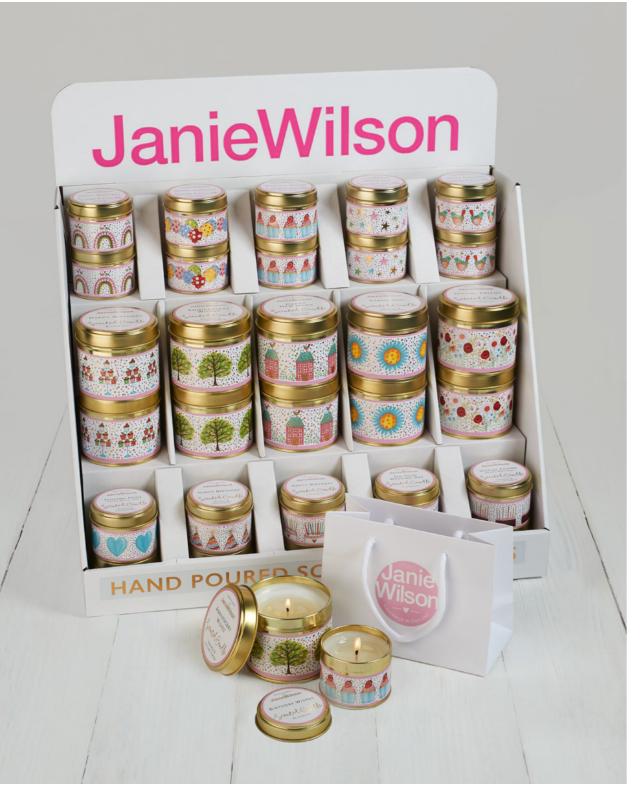

& SICILIAN LEMON



TCM12 ELDERFLOWER

# SERENDIPITY PACKAGE



All designs are available separately and supplied in 3 standard candle tins, 3 mini candle tins & 3 wax melt boxes.

### STANDARD TINS

40 HOURS BURN TIME



SRC01 LEMONGRASS & VERBENA



SRC02 LIME & MANGO



SRC03 BLUEBERRY



SRC04 WHITE FLOWERS



SRC05 EARL GREY

# MINI TINS

HAPPY CONTROL OF THE PARTY OF T

SRCM01 EARL GREY



SRCM02 WHITE FLOWERS



SRCM03 LIME & MANGO



SRCM04 LEMONGRASS & VERBENA



SRCM05 BLUEBERRY

# WAX MELTS 16 HEART SHAPED MELTS 8 HOURS BURN TIME PER MELT



SRW01 8 x LEMONGRASS & VERBENA 8 x COASTAL DRIFTWOOD



SRW02 8 × LIME & MANGO 8 × POMEGRANATE



SRW03 8 × EARL GREY 8 × RASPBERRY & FRANGIPANI



SRW04 8 × WHITE FLOWERS 8 × WOOD SAGE & SEA SALT



05 8 x BLUEBERRY

# LUNA CANDLE PACKAGE



All designs are available separately and supplied in 3 standard candle tins & 3 mini candle tins.

# STANDARD TINS

O HOURS BURN TIME



UNCOI BLUEBERRY



UNC02 COUNTRY GARDEN



UNC03 ORANGE & SICILIAN LEMON



UNC04 GINGERLILY



UNC05 NEROLI & EUCALYPTUS

# JanioWilson HAPPY BIRTHDAY Scutch Caulty CARDER

UNCM01 COUNTRY GARDEN



UNCM03 BLUEBERRY



UNCM05 GINGERLILY



UNCM07 GINGERLILY



UNCM09 ORANGE & SICILIAN LEMON - Discontinued



UNCM02 ORANGE & SICILIAN LEMON

MINI TINS



UNCM04 NEROLI & EUCALYPTUS



UNCM06 BLUEBERRY



UNCM08 COUNTRY GARDEN - Discontinued



UNCMIO NEROLI & EUCALYPTUS

# OOH LA LA CANDLE PACKAGE



All designs are available separately and supplied in 3 standard candle tins & 6 mini candle tins.

### STANDARD TINS



LACMOI - RASPBERRY & FRANGIPANI



LAC