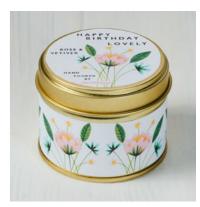

# TCM PACKAGE

All designs are available separately and supplied in 6's. There are 12 designs available.

TCM01 RASPBERRY & FRANGIPANI

TCM02 POM NOIR

TCM03 ROSE & VETIVER

TCM04 RASPBERRY & FRANGIPANI

TCM05 POM NOIR

TCM06 TIGER LILY

TCM07 ELDERFLOWER

TCM08 TIGER LILY

TCM09 ROSE & VETIVER

TCM10 ORANGE & SICILIAN LEMON

TCMII ORANGE & SICILIAN LEMON

TCM12 ELDERFLOWER