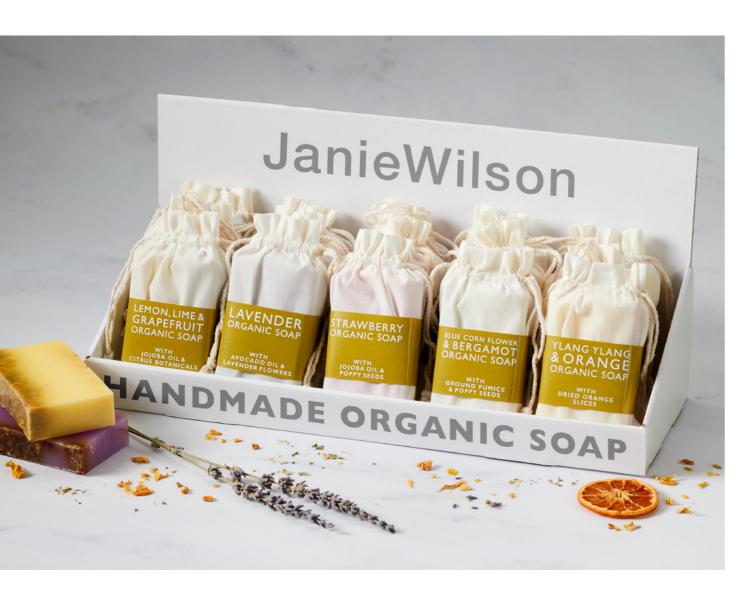

# HANDMADE ORGANIC SOAP PACKAGE

VEGAN FRIENDLY, CRUELTY FREE AND FREE FROM HARSH FOAMING AGENTS

Includes: 5 different soap bars - 6 of each fragrance.

# LEMON, LIME & GRAPEFRUIT

Full of zesty goodness and essential oils that uplift and awaken the senses. Perfect to use in the shower or bath, delicately foaming for a luxurious bathing experience.

### YLANG YLANG AND ORANGE

This light subtle aroma, a perfect blend of fruity and floral notes filled with orange, ylang Ylang, Avacado and Jajoba oils to create a soft lather. Hand finished with dried orange slices.

### STRAWBERRY

This soap a subtle aroma of Strawberries and Cream reminding us of sunny days.

Filled to the brim with essential oils and poppy seeds to lightly exfoliate the body.

Allowing you to buff your way to brighter skin.

### LAVENDER

Lavender has the ability to calm and sooth the mind and body. Filled with Lavender essential oils and finished with dried lavender flowers, creating a soft creamy lather that nourishes and delicately cleanses the skin.

# BLUE CORN FLOWER & BERGAMOT

Enriched with bergamot essential oil goodness and ground pumice and poppy seeds to exfoliate the skin. Each bar is finished with a blend of blue corn flower and Calendula flower petals to add a botanical element.