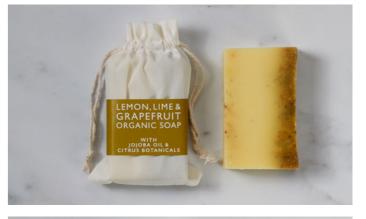

# LEMON, LIME & GRAPEFRUIT

Full of zesty goodness and essential oils that uplift and awaken the senses. Perfect to use in the shower or bath, delicately foaming for a luxurious bathing experience.