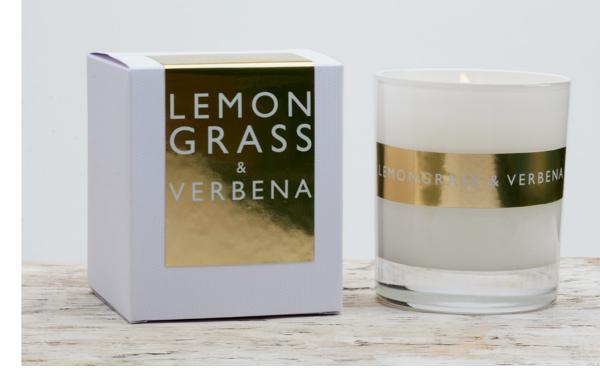

### STANDARD TINS

40 HOURS BURN TIME

SRC01 LEMONGRASS & VERBENA

SRC02 LIME & MANGO

SRC03 BLUEBERRY

SRC04 WHITE FLOWERS

SRC05 EARL GREY