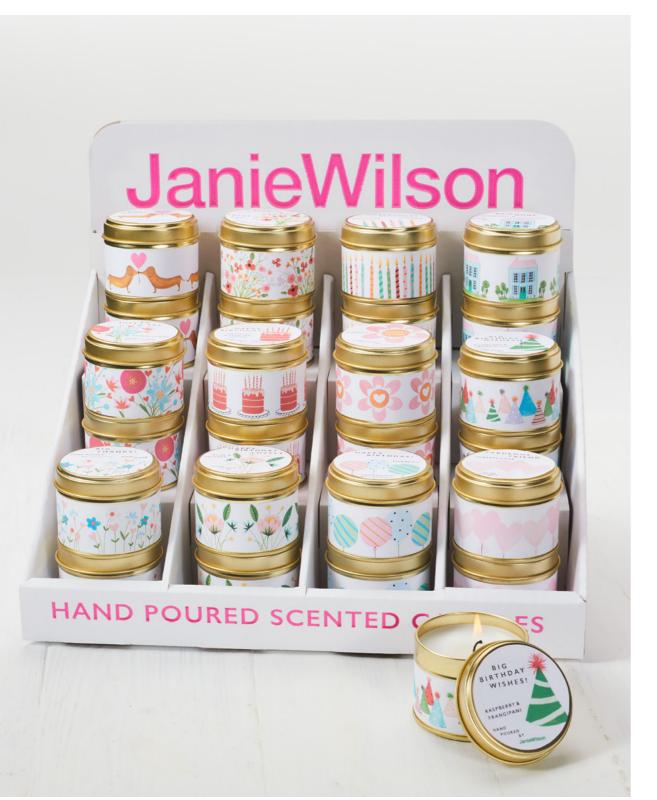

# **JanieWilson**

Home Fragrance & Wellbeing











March 2024

# We hand pour all candles and wax melts in our Yorkshire studio.

## **CANDLE TINS**



# **WAX MELT BURNERS**



WMB-01 GLASS BURNER 120MM H X 110MM W



WMB-04 HEART CUT OUT BURNER 110MM H X 90MM W



WMB-05 BUTTERFLY BURNER 122MM H X 95MM W



WMB-06 CRACKLE MOSAIC BURNER 110MM H X 90MM W

# TCM PACKAGE







All designs are available separately and supplied in 6's. There are 12 designs available.



TCM01 RASPBERRY & FRANGIPANI



TCM02 POM NOIR



TCM03 ROSE & VETIVER



TCM04 RASPBERRY & FRANGIPANI



TCM05 POM NOIR



TCM06 TIGER LILY



TCM07 ELDERFLOWER



TCM08 TIGER LILY



TCM09 ROSE & VETIVER



TCM10 ORANGE & SICILIAN LEMON



TCMII ORANGE & SICILIAN LEMON



TCM12 ELDERFLOWER

# SERENDIPITY PACKAGE



All designs are available separately and supplied in 3 standard candle tins, 3 mini candle tins & 3 wax melt boxes.

### STANDARD TINS

40 HOURS BURN TIME



SRC01 LEMONGRASS & VERBENA



SRC02 LIME & MANGO



SRC03 BLUEBERRY



SRC04 WHITE FLOWERS



SRC05 EARL GREY

# MINI TINS

HAPPY CONTROL OF THE PARTY OF T

SRCM01 EARL GREY



SRCM02 WHITE FLOWERS



SRCM03 LIME & MANGO



SRCM