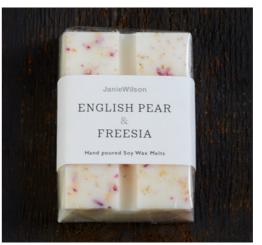

# **WAX MELT PACKAGE**

All wax melt bars are available separately and supplied in 6's. The package includes all 8 fragrances, 6 of each.

WM01 ENGLISH PEAR & FREESIA

WM03 PEONY

WM05 RASPBERRY & FRANGIPANI

WM07 WHITE FLOWERS