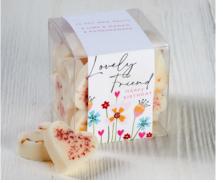

# WAX MELTS 16 HEART SHAPED MELTS 8 HOURS BURN TIME PER MELT

SRW01 8 x LEMONGRASS & VERBENA 8 x COASTAL DRIFTWOOD

SRW02 8 × LIME & MANGO 8 × POMEGRANATE

SRW03 8 × EARL GREY 8 × RASPBERRY & FRANGIPANI

SRW04 8 × WHITE FLOWERS 8 × WOOD SAGE & SEA SALT