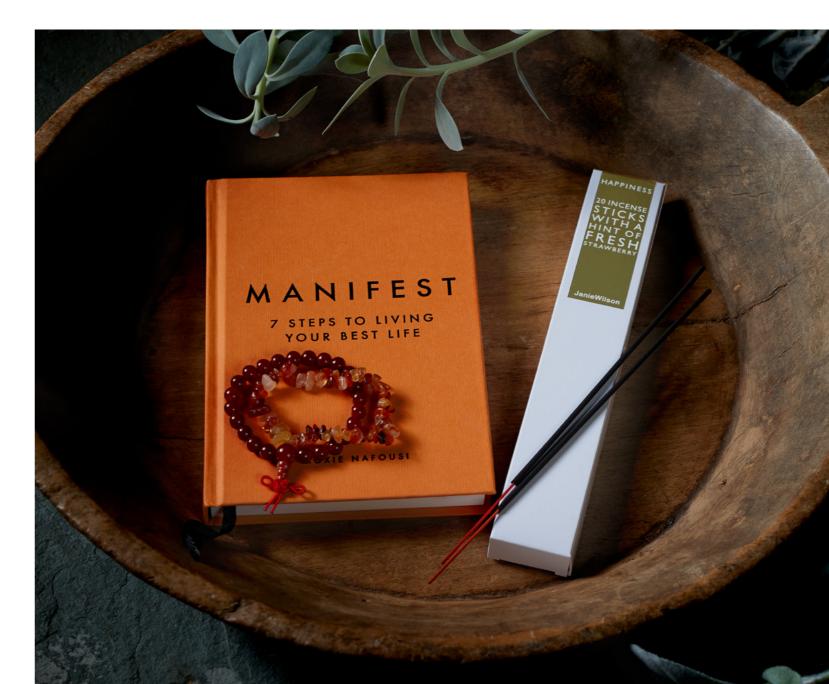

The sticks are available in a choice of 8 fragrances and are presented in a quality white box with gold eco foil bio degradable labelling. Inside each box are 20 incense sticks with an approximate burn time of 30 minutes each.

Another way to make homes smell beautiful and to bring a sense of calm and tranquillity to your surroundings is by lighting an incense stick.