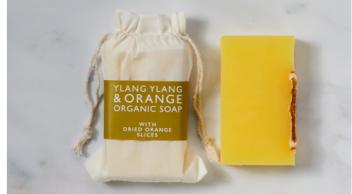

### YLANG YLANG AND ORANGE

This light subtle aroma, a perfect blend of fruity and floral notes filled with orange, ylang Ylang, Avacado and Jajoba oils to create a soft lather. Hand finished with dried orange slices.