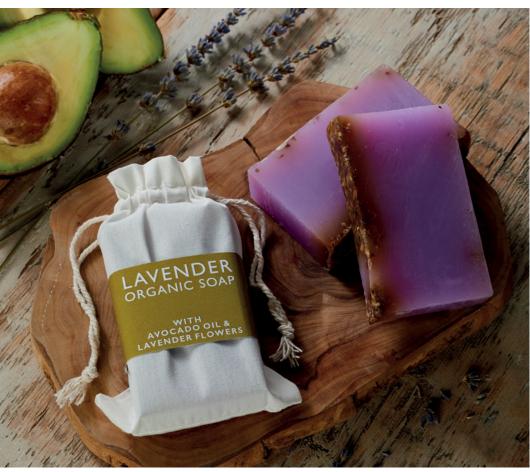

# HANDMADE ORGANIC SOAP PACKAGE

VEGAN FRIENDLY, CRUELTY FREE AND FREE FROM HARSH FOAMING AGENTS

Includes: 5 different soap bars - 6 of each fragrance.

### LAVENDER

Lavender has the ability to calm and sooth the mind and body. Filled with Lavender essential oils and finished with dried lavender flowers, creating a soft creamy lather that nourishes and delicately cleanses the skin.