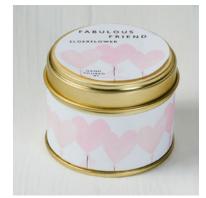

# **JanieWilson**

Home Fragrance & Wellbeing











March 2024

# We hand pour all candles and wax melts in our Yorkshire studio.

## **CANDLE TINS**



# **WAX MELT BURNERS**



WMB-01 GLASS BURNER 120MM H X 110MM W



WMB-04 HEART CUT OUT BURNER 110MM H X 90MM W



WMB-05 BUTTERFLY BURNER 122MM H X 95MM W



WMB-06 CRACKLE MOSAIC BURNER 110MM H X 90MM W

# TCM PACKAGE







All designs are available separately and supplied in 6's. There are 12 designs available.



TCM01 RASPBERRY & FRANGIPANI



TCM02 POM NOIR



TCM03 ROSE & VETIVER



TCM04 RASPBERRY & FRANGIPANI



TCM05 POM NOIR



TCM06 TIGER LILY



TCM07 ELDERFLOWER



TCM08 TIGER LILY



TCM09 ROSE & VETIVER



TCM10 ORANGE & SICILIAN LEMON



TCMII ORANGE & SICILIAN LEMON



TCM12 ELDERFLOWER

# SERENDIPITY PACKAGE



All designs are available separately and supplied in 3 standard candle tins, 3 mini candle tins & 3 wax melt boxes.

### STANDARD TINS

40 HOURS BURN TIME



SRC01 LEMONGRASS & VERBENA



SRC02 LIME & MANGO



SRC03 BLUEBERRY



SRC04 WHITE FLOWERS



SRC05 EARL GREY

# MINI TINS

HAPPY CONTROL OF THE PARTY OF T

SRCM01 EARL GREY



SRCM02 WHITE FLOWERS



SRCM03 LIME & MANGO



SRCM04 LEMONGRASS & VERBENA



SRCM05 BLUEBERRY

# WAX MELTS 16 HEART SHAPED MELTS 8 HOURS BURN TIME PER MELT



SRW01 8 x LEMONGRASS & VERBENA 8 x COASTAL DRIFTWOOD



SRW02 8 × LIME & MANGO 8 × POMEGRANATE



SRW03 8 × EARL GREY 8 × RASPBERRY & FRANGIPANI



SRW04 8 × WHITE FLOWERS 8 × WOOD SAGE & SEA SALT



05 8 x BLUEBERRY

# LUNA CANDLE PACKAGE



All designs are