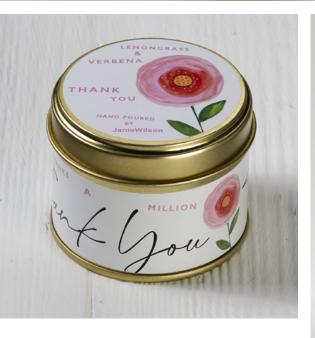

### STANDARD TINS

40 HOURS BURN TIME

SRC01 LEMONGRASS & VERBENA

SRC02 LIME & MANGO

SRC03 BLUEBERRY

SRC04 WHITE FLOWERS

SRC05 EARL GREY