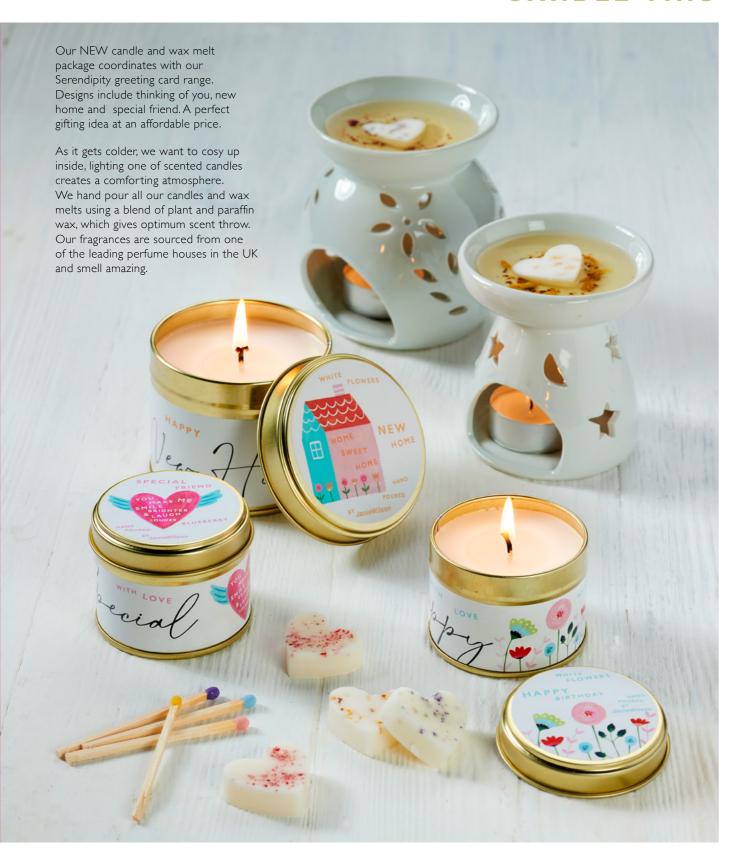

# SERENDIPITY PACKAGE

All designs are available separately and supplied in 3 standard candle tins, 3 mini candle tins & 3 wax melt boxes.

### STANDARD TINS

40 HOURS BURN TIME

SRC01 LEMONGRASS & VERBENA

SRC02 LIME & MANGO

SRC03 BLUEBERRY

SRC04 WHITE FLOWERS

SRC05 EARL GREY

# MINI TINS

HAPPY CONTROL OF THE PARTY OF T

SRCM01 EARL GREY

SRCM02 WHITE FLOWERS

SRCM03 LIME & MANGO

SRCM04 LEMONGRASS & VERBENA

SRCM05 BLUEBERRY

# WAX MELTS 16 HEART SHAPED MELTS 8 HOURS BURN TIME PER MELT

SRW01 8 x LEMONGRASS & VERBENA 8 x COASTAL DRIFTWOOD

SRW02 8 × LIME & MANGO 8 × POMEGRANATE

SRW03 8 × EARL GREY 8 × RASPBERRY & FRANGIPANI

SRW04 8 × WHITE FLOWERS 8 × WOOD SAGE & SEA SALT