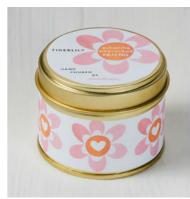

# **JanieWilson**

Home Fragrance & Wellbeing











March 2024

# We hand pour all candles and wax melts in our Yorkshire studio.

## **CANDLE TINS**



# **WAX MELT BURNERS**



WMB-01 GLASS BURNER 120MM H X 110MM W



WMB-04 HEART CUT OUT BURNER 110MM H X 90MM W



WMB-05 BUTTERFLY BURNER 122MM H X 95MM W



WMB-06 CRACKLE MOSAIC BURNER 110MM H X 90MM W

# TCM PACKAGE







All designs are available separately and supplied in 6's. There are 12 designs available.



TCM01 RASPBERRY & FRANGIPANI



TCM02 POM NOIR



TCM03 ROSE & VETIVER



TCM04 RASPBERRY & FRANGIPANI



TCM05 POM NOIR



TCM06 TIGER LILY



TCM07 ELDERFLOWER



TCM08 TIGER LILY



TCM09 ROSE & VETIVER



TCM10 ORANGE & SICILIAN LEMON



TCMII ORANGE & SICILIAN LEMON



TCM12 ELDERFLOWER

# SERENDIPITY PACKAGE



All designs are available separately and supplied in 3 standard candle tins, 3 mini candle tins & 3 wax melt boxes.

### STANDARD TINS

40 HOURS BURN TIME



SRC01 LEMONGRASS & VERBENA



SRC02 LIME & MANGO



SRC03 BLUEBERRY



SRC04 WHITE FLOWERS



SRC05 EARL GREY

# MINI TINS

HAPPY CONTROL OF THE PARTY OF T

SRCM01 EARL GREY



SRCM02 WHITE FLOWERS



SRCM03 LIME & MANGO



SRCM04 LEMONGRASS & VERBENA



SRCM05 BLUEBERRY

# WAX MELTS 16 HEART SHAPED MELTS 8 HOURS BURN TIME PER MELT



SRW01 8 x LEMONGRASS & VERBENA 8 x COASTAL DRIFTWOOD



SRW02 8 × LIME & MANGO 8 × POMEGRANATE



SRW03 8 × EARL GREY 8 × RASPBERRY & FRANGIPANI



S