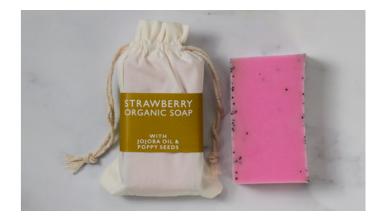

### STRAWBERRY

This soap a subtle aroma of Strawberries and Cream reminding us of sunny days.

Filled to the brim with essential oils and poppy seeds to lightly exfoliate the body.

Allowing you to buff your way to brighter skin.