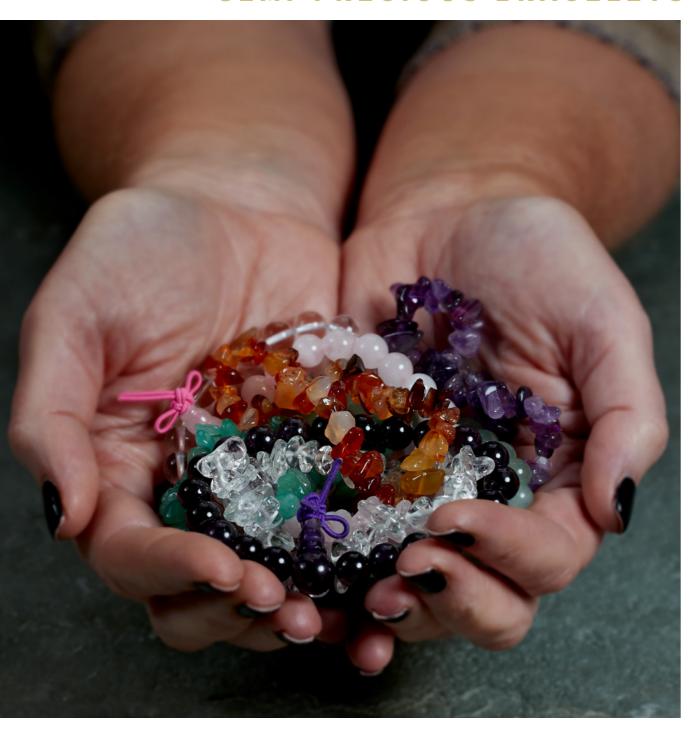

# SEMI-PRECIOUS BRACELETS

The bracelets can be layered with existing jewellery or worn stacked to create a statement, mixing and matching colours and textures. Due to their natural form, the crystal bracelets feel cool to touch, Then warm up with the heat of your body when you are wearing them.

# CHIP BRACELETS

These are made up of Small tumbled crystals. The chips are strung onto elastic to create a textured look of the natural form of the crystals.

**AVENTURINE**Attracts luck and prosperity.

ROSE QUARTZ
Helps to comfort and calm.

**AMETHYST**Helps will power and negative thoughts.

**CARNELIAN**Helps concentration and stimulates metabolism.

**CLEAR QUARTZ**Helps concentration.