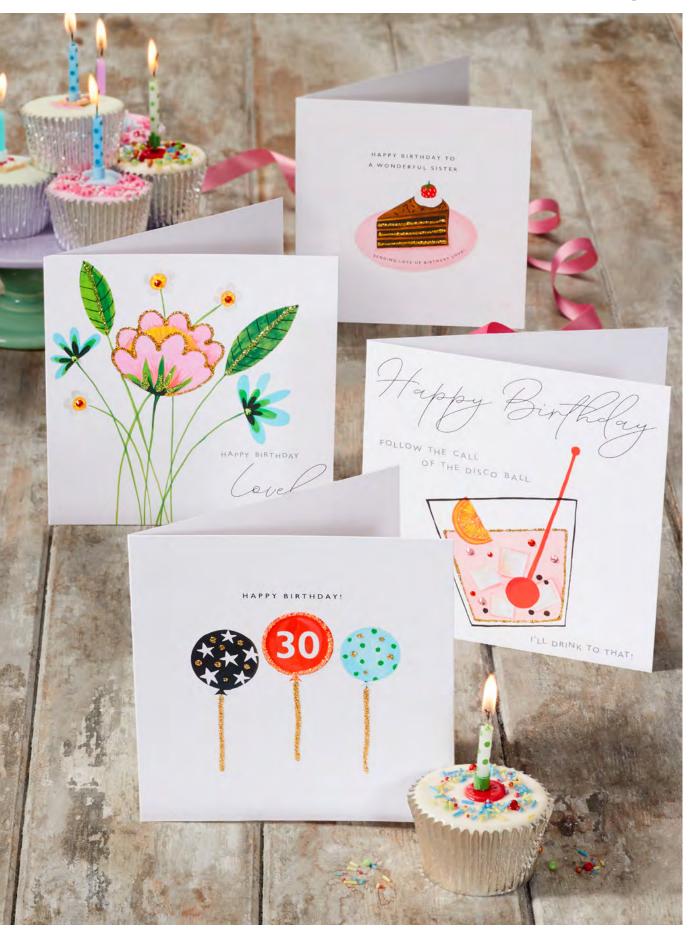

# **JanieWilson**

Greeting Cards



September 2024

#### **KEEPSAKE**

Card size - 160 x 160mm

# WELCOME

Delve into our catalogue to discover our huge range of greeting cards. Each and every one designed and hand illustrated by Janie, and printed in England.

Janie uses a colourful pallet to create designs that are both original and eye catching. There are cards to cover all occasions, from birthday's, to life's anniversaries, to the celebration of the birth of a baby or cards to just reach out to somebody to tell them that you are thinking of them.

The sentimental gesture of sending a card has such an important and touching effect on the recipient. The tradition of a handwritten note inside a carefully chosen card resonates with us all.

Helping to save our beautiful planet.

The cards are made from board sourced from