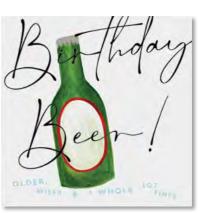

*

# **LIBERTY**

Card size  $-150 \times 150$ mm

Keepsake is a luxury range of hand finshed greeting cards. Every card hand painted with glitter and finished with glass crystals









KS15



LB01



LB02



LB03







KS14

KS17



KS18



LB04



LB05



LB06



KS19



KS20



KS21



LB07

LB10



LB08



LB09





FABULOUS DAUGHTER!



LB11

THANKS A BUNCH!

KS22 KS23 KS24

LB12

### LIBERTY

'Liberty' is hand painted with glitter and supplied with a white envelope.

# **SERENDIPITY**

Each card is teamed with a co ordinating white envelope and packaged in a biodegradable, compostable bag or supplied unwrapped with a compostable band to keep the card and envelope together.



LB13











BEAUTIFUL NEW BABY
SO TINY, SO SHALL, SO LOVED BY ALL!

LB16































LB22 LB23 LB24 SR10 SR11 SR12

### **SERENDIPITY**

Card size  $-125 \times 125$ mm

















SR16



































SR22

SR24

SR34

R35

### SERENDIPITY

Card size – 125 x 125mm

















SR40



































SR47

SR48

SR58

SR59

### SERENDIPITY

Card size – 125 x 125mm















Baby





SR66



























SR70

SR72

SR82

SR83

### SERENDIPITY

Each card is teamed with a co ordinating white envelope and packaged in a biodegradable, compostable bag or supplied unwrapped with a compostable band to keep the card and envelope together.













Card size – 125 x 125mm



SR85





























SR107



SR94

Each card is teamed with a co ordinating gold pearl envelope and are packaged in a biodegra