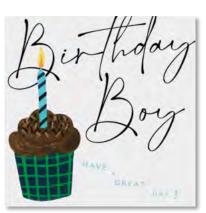

# **LIBERTY**

Card size  $-150 \times 150$ mm

Keepsake is a luxury range of hand finshed greeting cards. Every card hand painted with glitter and finished with glass crystals









KS15



LB01



LB02



LB03







KS14

KS17



KS18



LB04



LB05



LB06



KS19



KS20



KS21



LB07

LB10



LB08



LB09





FABULOUS DAUGHTER!



LB11

THANKS A BUNCH!

KS22 KS23 KS24

LB12

### LIBERTY

'Liberty' is hand painted with glitter and supplied with a white envelope.

# **SERENDIPITY**

Each card is teamed with a co ordinating white envelope and packaged in a biodegradable, compostable bag or supplied unwrapped with a compostable band to keep the card and envelope together.



LB13











BEAUTIFUL NEW BABY
SO TINY, SO SHALL, SO LOVED BY ALL!

LB16































LB22 LB23 LB24 SR10 SR11 SR12

### **SERENDIPITY**

Card size  $-125 \times 125$ mm

















SR16



































SR22

SR24

SR34

R35

### SERENDIPITY

Card size – 125 x 125mm

















SR40



































SR47

SR48

SR58

SR59

### SERENDIPITY

Card size – 125 x 125mm















Baby





SR66



























SR70

SR72

SR82

SR83

### SERENDIPITY

Each card is teamed with a co ordinating white envelope and packaged in a biodegradable, compostable bag or supplied unwrapped with a compostable band to keep the card and envelope together.













Card size – 125 x 125mm



SR85





























SR107



SR94

Each card is teamed with a co ordinating gold pearl envelope and are packaged in a biodegrada