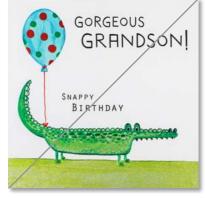

# **LIBERTY**

Card size  $-150 \times 150$ mm

Keepsake is a luxury range of hand finshed greeting cards. Every card hand painted with glitter and finished with glass crystals and supplied with a white envelope.

KS19

KS22

KS23

KS24

LB10

LB11

LB12