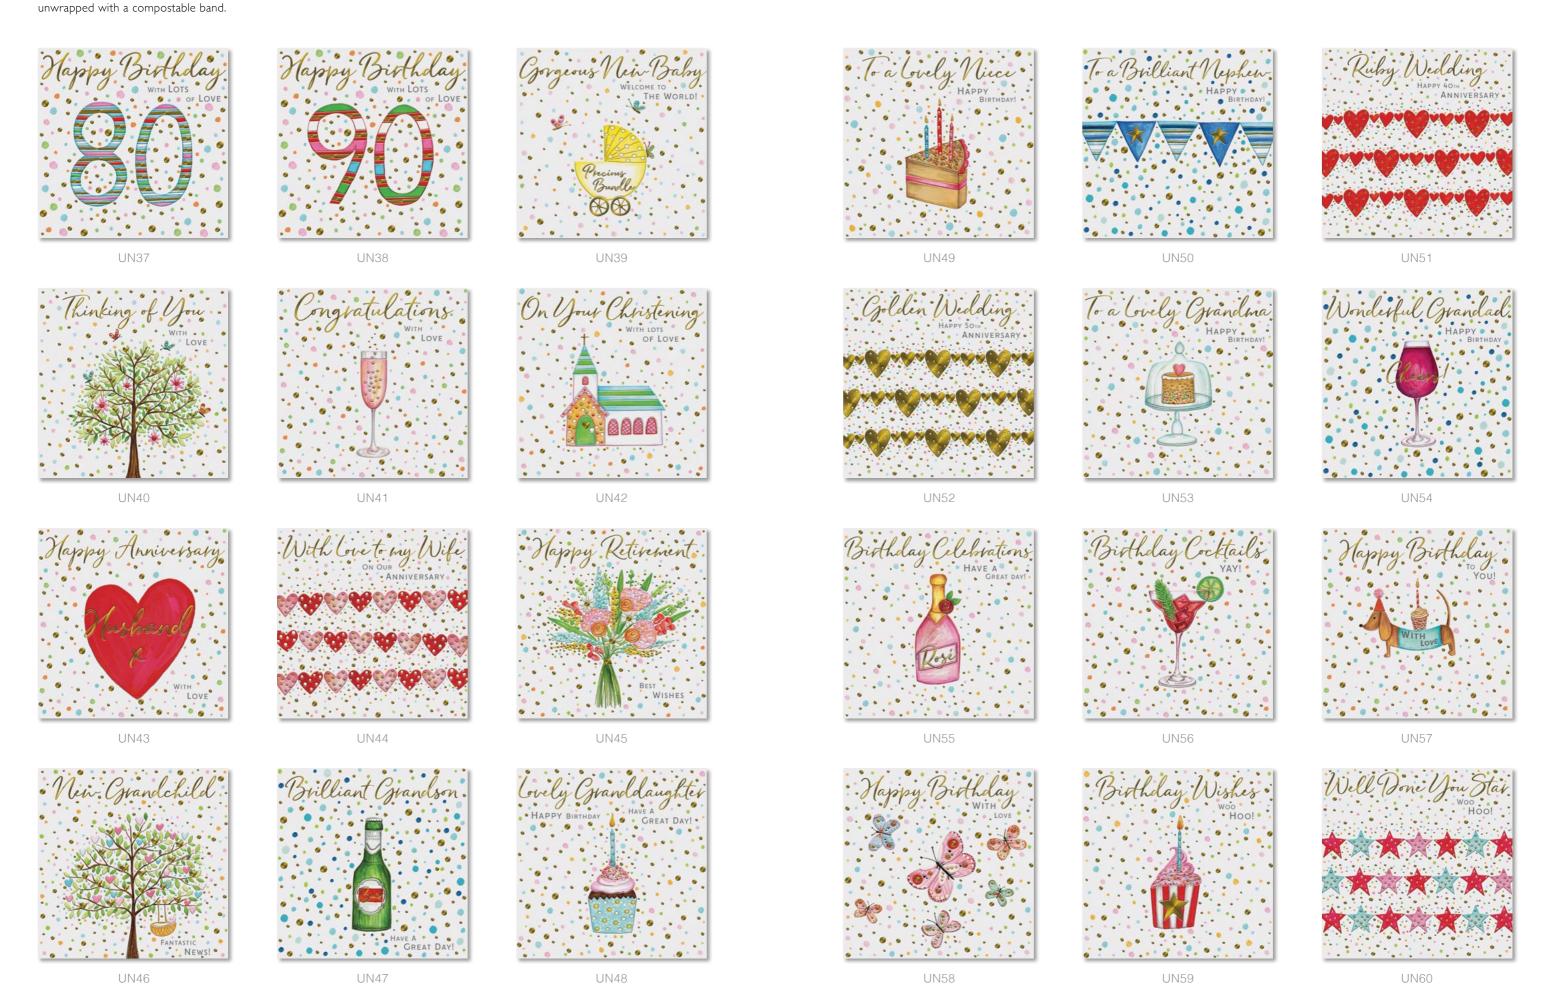

SR105

SR106

SR108

Each card is teamed with a co ordinating gold pearl envelope and are packaged in a biodegradable, compostable bag or supplied unwrapped with a compostable band.

Each card is teamed with a co ordinating white envelope and packaged in a biodegradable, compostable bag or supplied unwrapped with a compostable band to keep the card and envelope together.

SR118 SR119 SR120

UN10

UN12

Card size – 150 x 150mm

Each card is teamed with a co ordinating gold pearl envelope and are packaged in a biodegradable, compostable bag or supplied