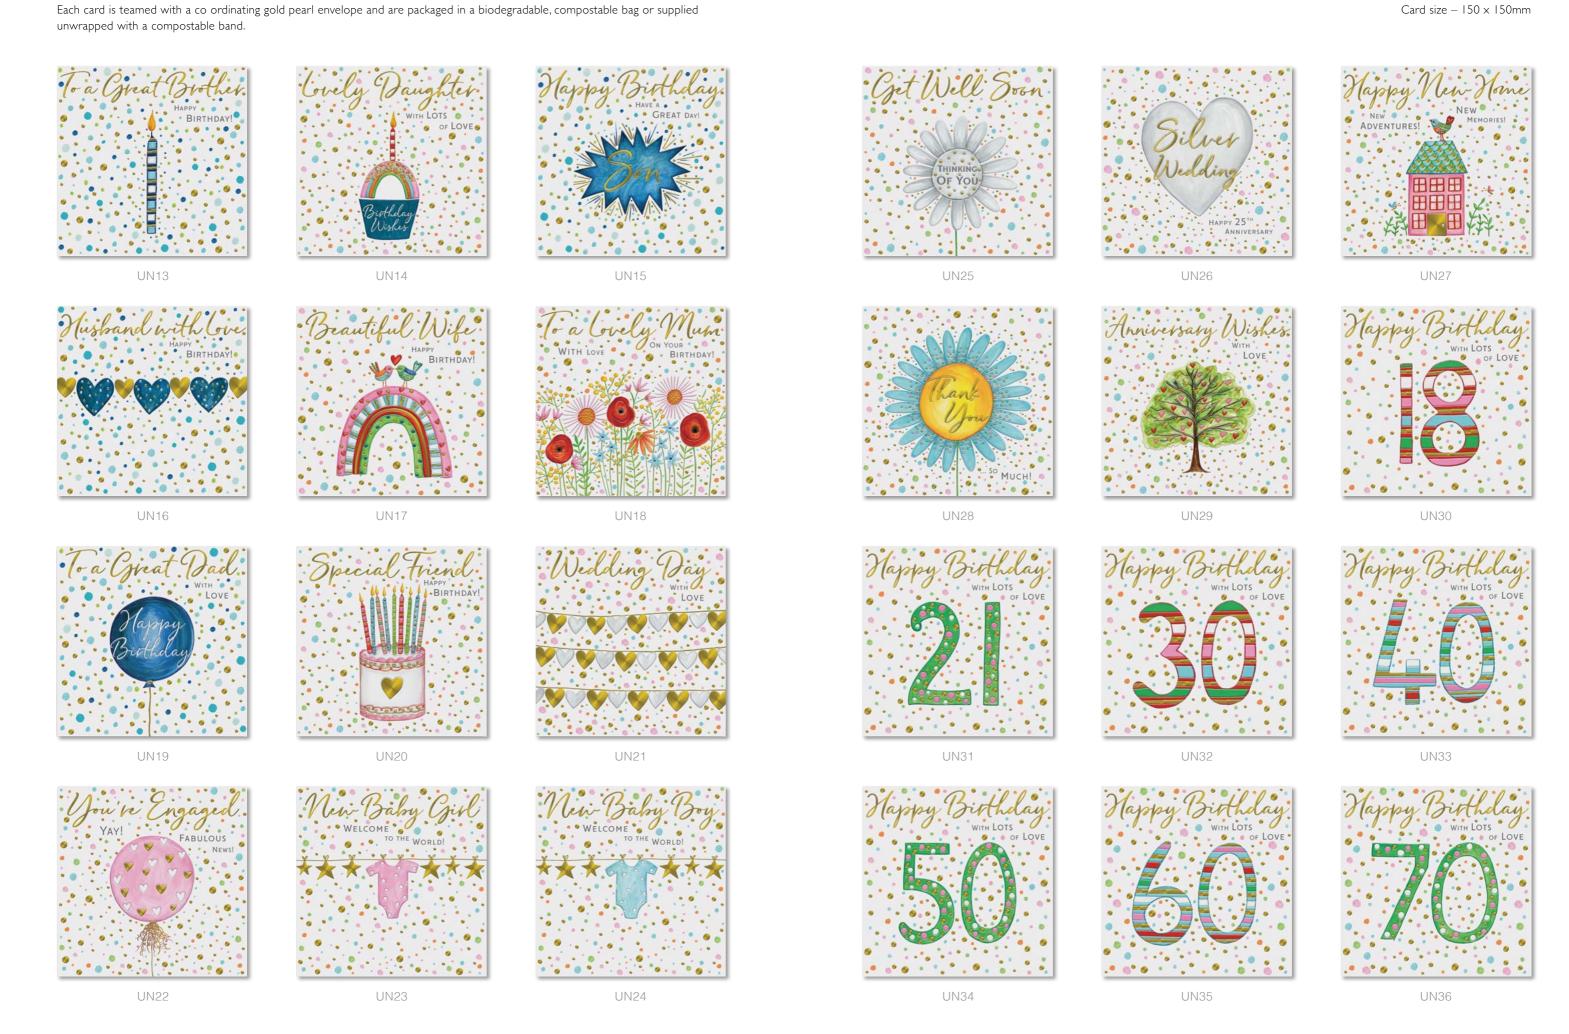

SR118 SR119 SR120

UN10

UN12

Card size – 150 x 150mm

Each card is teamed with a co ordinating gold pearl envelope and are packaged in a biodegradable, compostable bag or supplied