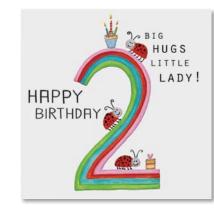

# **LIBERTY**

Card size  $-150 \times 150$ mm

Keepsake is a luxury range of hand finshed greeting cards. Every card hand painted with glitter and finished with glass crystals and supplied with a white envelope.

KS19

KS22

KS23

KS24

LB10

LB11

LB12