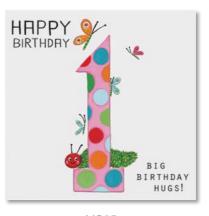

# **LIBERTY**

Card size  $-150 \times 150$ mm

Keepsake is a luxury range of hand finshed greeting cards. Every card hand painted with glitter and finished with glass crystals and supplied with a white envelope.

KS19

KS22

KS23

KS24

LB10

LB11

LB12