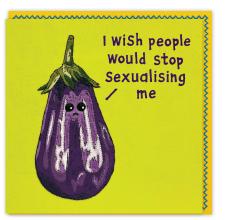

## Sew Your Soul NEW! SIZE: 150 x 150mm | COST: £1.15 per card | RRP: £2.75 | FINISH: Embossed

BRAND NEW RANGE

SEW001 Aubergine

01

SEW004 Heart

SEW007 Peach

SEW010 cherry

SEW002 Emotional Support Potato