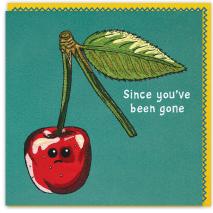

## Sew Your Soul NEW! SIZE: 150 x 150mm | COST: £1.15 per card | RRP: £2.75 | FINISH: Embossed

BRAND NEW RANGE

SEW001 Aubergine

01

SEW004 Heart

SEW007 Peach

SEW010 cherry

SEW002 Emotional Support Potato