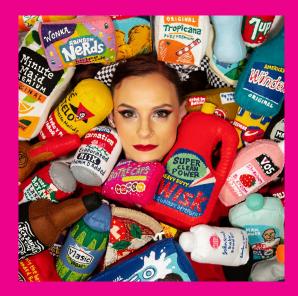

## NEW ARTIST SPOTLIGHT LUCY SPARROW AKA SEW YOUR SOUL

Felt artist Lucy Sparrow is one of the most exciting and original artists working in the UK today. Her practice is quirky yet subversive, luring the audience in with her soft, tactile, colourful felt creations. Her work has been shown in galleries from London to Los Angeles, and at international art fairs including Art Basel, Scope Miami and the New York Affordable Art Fair.