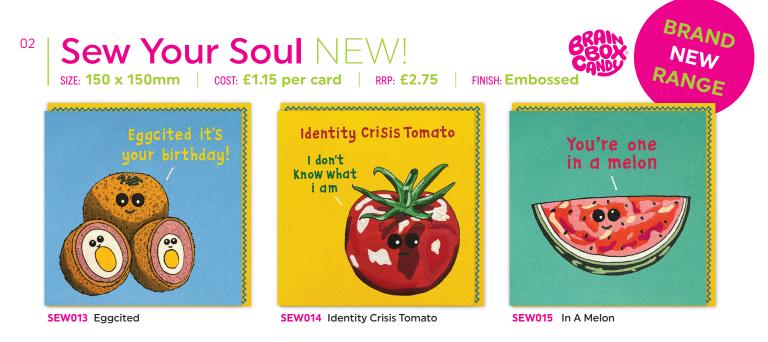

## Sew Your Soul NEW! SIZE: 150 x 150mm | COST: £1.15 per card | RRP: £2.75 | FINISH: Embossed

BRAND NEW RANGE

SEW001 Aubergine

01

SEW004 Heart

SEW007 Peach

SEW010 cherry

SEW002 Emotional Support Potato

SEW005 Lasagne

SEW008 Pickle

SEW011 Sweet Things

SEW003 Broccoli

SEW006 Lettuce Celebrate

SEW009 Onion

SEW012 My Everything

SEW016 Spudtacular bday