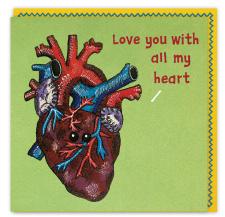

## Sew Your Soul NEW! SIZE: 150 x 150mm | COST: £1.15 per card | RRP: £2.75 | FINISH: Embossed

BRAND NEW RANGE

SEW001 Aubergine

01

SEW004 Heart

SEW007 Peach

SEW010 cherry

SEW002 Emotional Support Potato