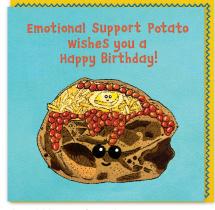

## Sew Your Soul NEW! SIZE: 150 x 150mm | COST: £1.15 per card | RRP: £2.75 | FINISH: Embossed

BRAND NEW RANGE

SEW001 Aubergine

01

SEW004 Heart

SEW007 Peach

SEW010 cherry

SEW002 Emotional Support Potato