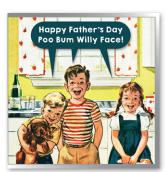

FROST10 Eat Mince Pies

FROST04 Every Neighbour

**FROST03** Tinsel Tits

FROST12 Poo Bum Willy Face

FROST08 Ho ho ho

FROST01 Fun Sponge

SIZE: **150 x 150mm** | COST: **£1.04 per card** | RRP: **£2.50** 

**CHRIMB01** Merry Christmas Blue Pattern