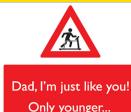

W230 I'm Just Like You

**INFORMATION:** 

**HAPPY FATHER'S DAY** FROM ONE **LEGEND** TO ANOTHER.

W341 One Legend To Another

Most Father's Day cards have pictures of golf or boats on them. I got you this one because you don't like anything.