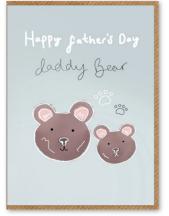

**GRAND003** Top Of The Pops

T198 From The Cat

SHRIGLEY200 Where Is Daddy?

TYP088 Bought By Daughter In Law JESS010 Daddy Bear

**SKINNY036** Poo Bum Willy

**WU115** Top Two Parents

FOLK015 Baldilocks

SIZE: 140 x 140mm | COST: £1.15 per card | RRP: £2.75 | FINISH: Emboss & UV