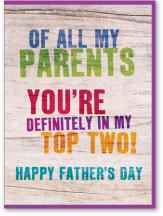

**GRAND003** Top Of The Pops

T198 From The Cat

SHRIGLEY200 Where Is Daddy?

TYP088 Bought By Daughter In Law JESS010 Daddy Bear

**SKINNY036** Poo Bum Willy

**WU115** Top Two Parents

FOLK015 Baldilocks

SIZE: 140 x 140mm | COST: £1.15 per card | RRP: £2.75 | FINISH: Emboss & UV