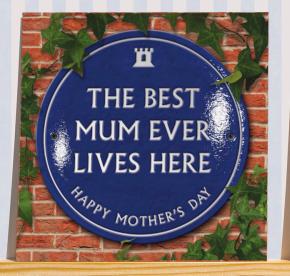

# Heritage Mother's Day NEW! SIZE: 150 x 150mm | COST: £1.15 per card | RRP: £2.75 | FINISH: Emboss & UV

**HER038** Best Mum Ever

**HER045** Amazing Kids

**HER046** Loveliest Mummy In The World

**HER047** Bum Wiper