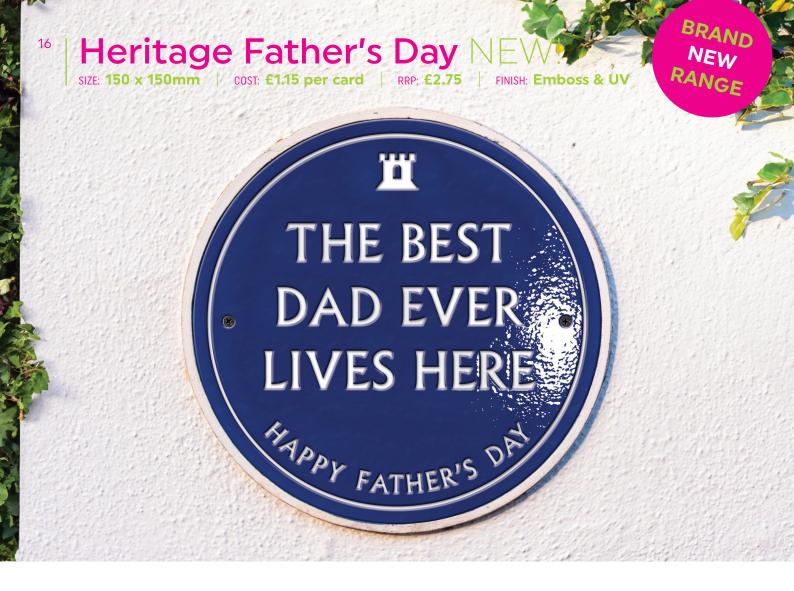

# Heritage Mother's Day NEW! SIZE: 150 x 150mm | COST: £1.15 per card | RRP: £2.75 | FINISH: Emboss & UV

**HER038** Best Mum Ever

**HER045** Amazing Kids

**HER046** Loveliest Mummy In The World

**HER047** Bum Wiper