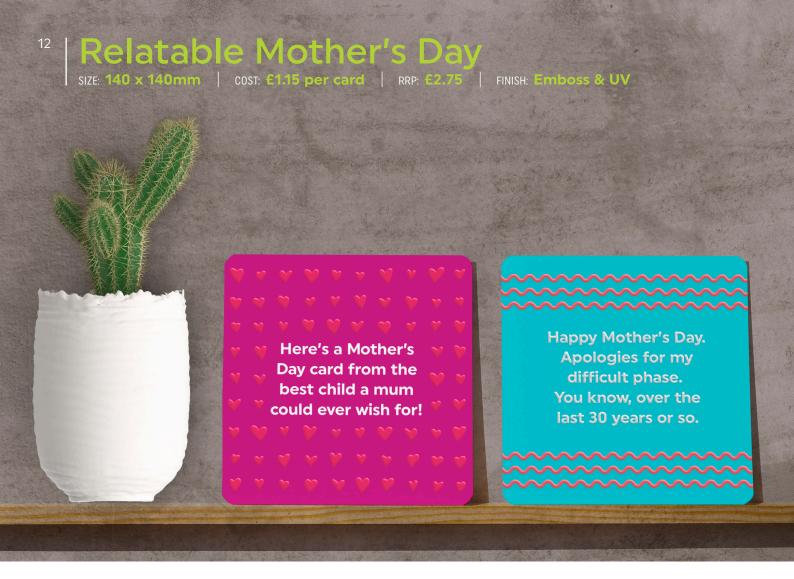

# Heritage Mother's Day NEW! SIZE: 150 x 150mm | COST: £1.15 per card | RRP: £2.75 | FINISH: Emboss & UV

**HER038** Best Mum Ever

**HER045** Amazing Kids

**HER046** Loveliest Mummy In The World

**HER047** Bum Wiper

QU173 Juice In The Morning

REL030 Best Child

**REL034** Ugly Kids

**REL032** Difficult Phase

**REL054** Switching To Orange Juice

**REL024** IT Support

REL055 Life Doesn't Come With Manual