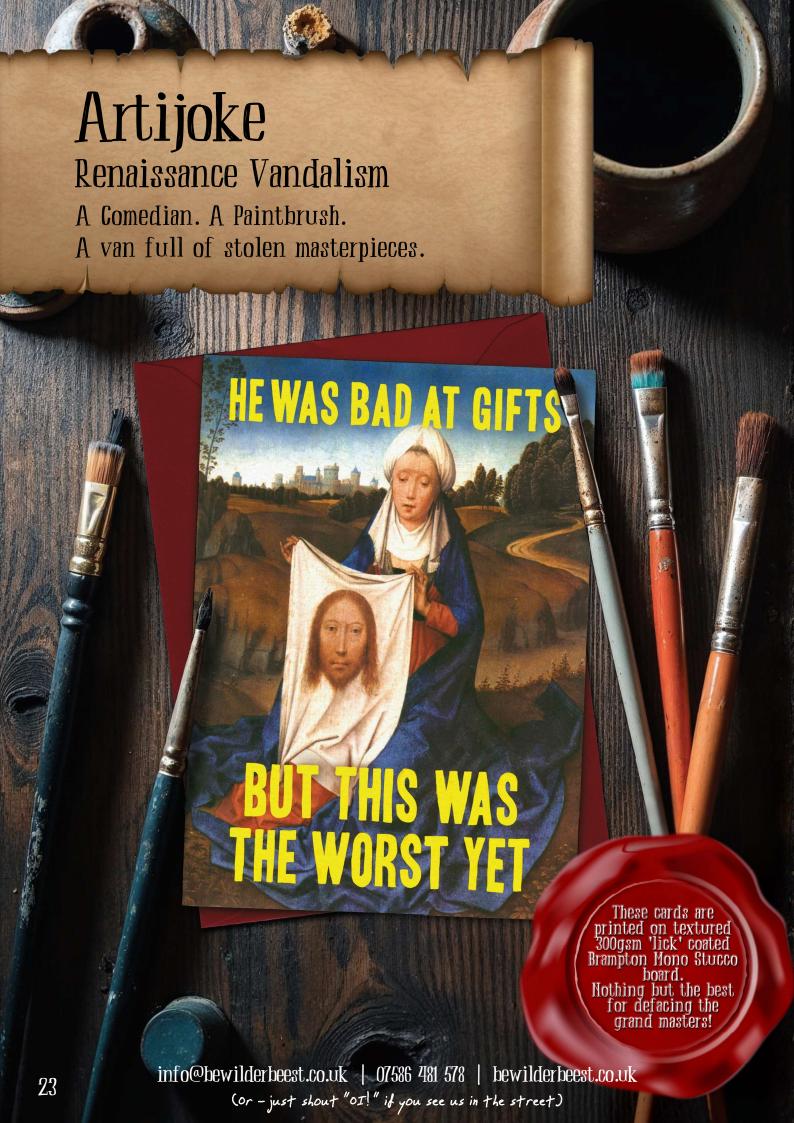

# Artijoke

#### Renaissance Vandalism

A Comedian. A Paintbrush.

A van full of stolen masterpieces.

**DA10** 

**DA07** 

**DA06** 

**DA08** 

**DA09** 