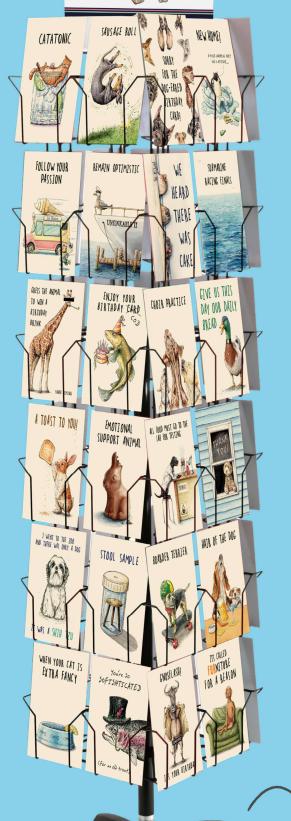

# You spin me right round!

Get FREE cards and a half price spinner!

We have **48 pocket** or **24 pocket** spinners available.

A Bewilderbeest spinner of cards makes a real impact without taking up valuable display space!

#### **24 Pocket Spinner**

Order a 24 pocket spinner for only £35+VAT when you order 24 designs in 'sixes'.

Comes with 3 x FREE packs of bestselling designs worth over £50 retail value.

#### **48 Pocket Spinner**

Order a 48 pocket spinner for only £60+VAT when you order 48 designs in 'sixes'.

Comes with 6 x FREE packs of bestselling designs worth over £100 retail value.

**FREE** carriage in the UK All spinner orders include a POS spinner top!